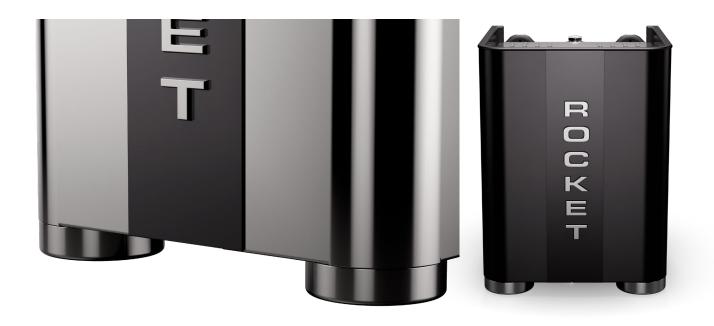

#### **NEW DESIGN**

**Rounded sides:** The round contours give a whole new aesthetic to this perspective of the machine. The smooth curves draw the eye in, and a new vertical orientation for the Rocket logo

**Focus on the holes:** The distinctive circles on the machine sides have been accentuated with a debossing treatment, giving them a three-dimensional quality

**The brewing group:** A dynamic, purposeful shape, with a distinctive look.

The purposeful design conveys strength, reliability and precision: these three features are the very essence of the Appartamento TCA model

A small "**Easter egg**" tucked away in the cup warmer area: we'll be delighted to see who manages to find it!