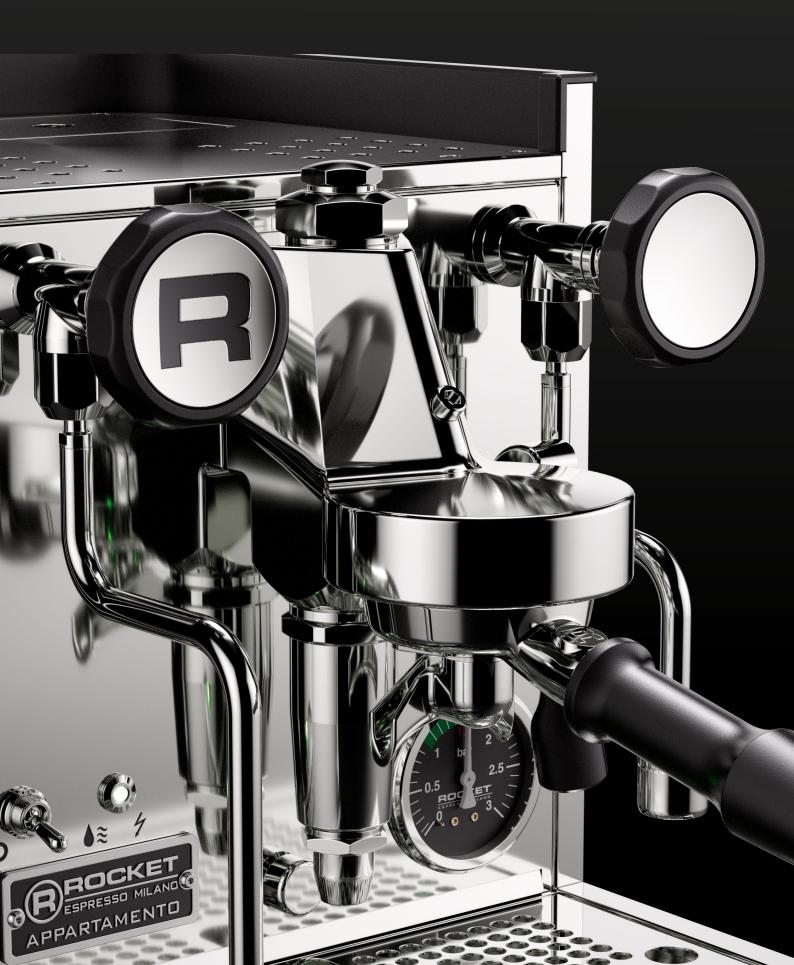

#### **NEW DESIGN**

**Rounded sides:** The round contours give a whole new aesthetic to this perspective of the machine. The smooth curves draw the eye in, and a new vertical orientation for the Rocket logo

**Focus on the holes:** The distinctive circles on the machine sides have been accentuated with a debossing treatment, giving them a three-dimensional quality

**The brewing group:** A dynamic, purposeful shape, with a distinctive look.

The purposeful design conveys strength, reliability and precision: these three features are the very essence of the Appartamento TCA model

A small "**Easter egg**" tucked away in the cup warmer area: we'll be delighted to see who manages to find it!