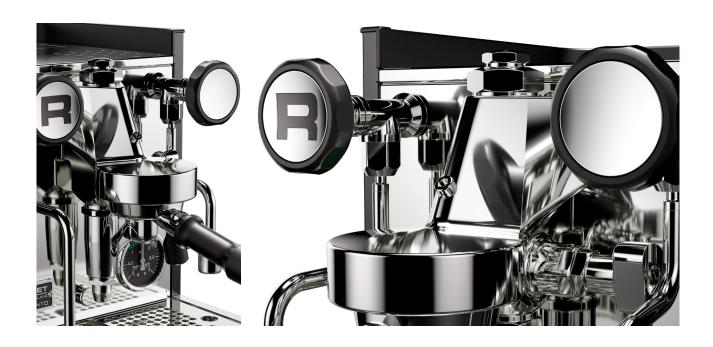

#### **NEW DESIGN**

**Rounded sides:** The round contours give a whole new aesthetic to this perspective of the machine. The smooth curves draw the eye in, and a new vertical orientation for the Rocket logo

**Focus on the holes:** The distinctive circles on the machine sides have been accentuated with a debossing treatment, giving them a three-dimensional quality

**The brewing group:** A dynamic, purposeful shape, with a distinctive look.

The purposeful design conveys strength, reliability and precision: these three features are the very essence of the Appartamento TCA model

A small "**Easter egg**" tucked away in the cup warmer area: we'll be delighted to see who manages to find it!