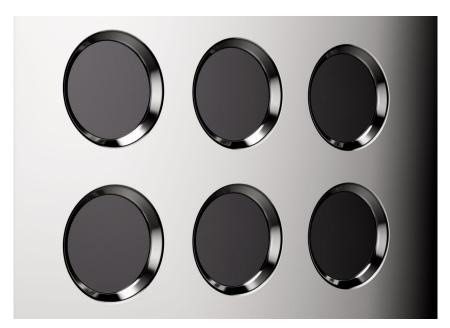

**Focus on the holes:** The distinctive circles on the machine sides have been accentuated with a debossing treatment, giving them a three-dimensional quality

**The brewing group:** A dynamic, purposeful shape, with a distinctive look.