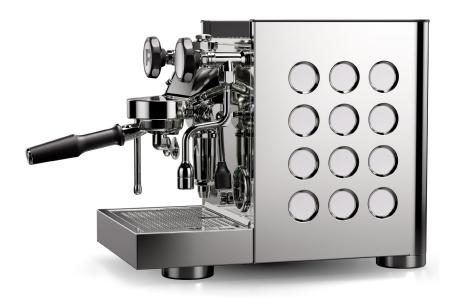

## MAIN FEATURES

Tank reserve sensor

| System with heat exchanger        | Wider drip tray                  |
|-----------------------------------|----------------------------------|
| Boiler capacity: 1.8 litres       | New porta filter                 |
| Boiler covering for energy saving | Dimensions 270W × 448D × 358H mm |
| Vibration pump                    | Weight: 22 Kg                    |
| Water tank capacity: 1.9 litres   | Installed power: 1200 W          |

**Focus on the holes:** The distinctive circles on the machine sides have been accentuated with a debossing treatment, giving them a three-dimensional quality

**The brewing group:** A dynamic, purposeful shape, with a distinctive look.