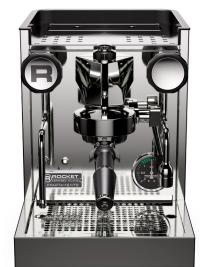

#### APPARTAMENTO

Temperature Control Adjustment \( \tag{C} \tag{A} \)

The Appartamento TCA is the evolution of our iconic Appartamento espresso machine with a modern aesthetic and features that take the Appartamento up a gear.

#### **NEW DESIGN**

**Rounded sides:** The round contours give a whole new aesthetic to this perspective of the machine. The smooth curves draw the eye in, and a new vertical orientation for the Rocket logo

**Focus on the holes:** The distinctive circles on the machine sides have been accentuated with a debossing treatment, giving them a three-dimensional quality

**The brewing group:** A dynamic, purposeful shape, with a distinctive look.

The purposeful design conveys strength, reliability and precision: these three features are the very essence of the Appartamento TCA model

A small "**Easter egg**" tucked away in the cup warmer area: we'll be delighted to see who manages to find it!