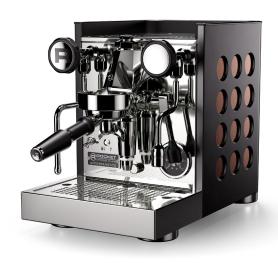

### **MACHINE VERSION AVAILABLE**

Rear strip White

**Circles** White

Lettering

Shiny steel

**Machine body** Shiny steel

Rear strip Copper

**Circles** Copper Lettering Black (glossy)

**Machine body** Shiny steel

Rear strip Black

Circles Black

Lettering Shiny steel

**Machine body** Black

Rear strip Copper

**Circles** Copper

Lettering Black (glossy)