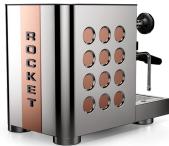

**Focus on the holes:** The distinctive circles on the machine sides have been accentuated with a debossing treatment, giving them a three-dimensional quality

**The brewing group:** A dynamic, purposeful shape, with a distinctive look.

### **MACHINE VERSION AVAILABLE**

Rear strip White

**Circles** White

Lettering

Shiny steel

**Machine body** Shiny steel

Rear strip Copper

**Circles** Copper Lettering Black (glossy)

**Machine body** Shiny steel

Rear strip Black

Circles Black

Lettering Shiny steel

**Machine body** Black

Rear strip Copper

**Circles** Copper

Lettering Black (glossy)