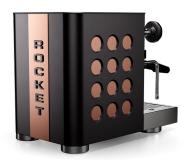

### **MACHINE VERSION AVAILABLE**

Rear strip White

**Circles** White

Lettering

Shiny steel

**Machine body** Shiny steel

Rear strip Copper

**Circles** Copper Lettering Black (glossy)

**Machine body** Shiny steel

Rear strip Black

Circles Black

Lettering Shiny steel

**Machine body** Black

Rear strip Copper

**Circles** Copper

Lettering Black (glossy)