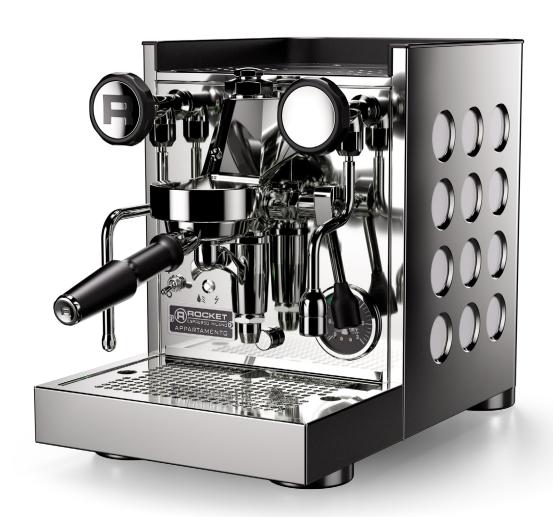

## MAIN FEATURES

Tank reserve sensor

| System with heat exchanger        | Wider drip tray                  |
|-----------------------------------|----------------------------------|
| Boiler capacity: 1.8 litres       | New porta filter                 |
| Boiler covering for energy saving | Dimensions 270W × 448D × 358H mm |
| Vibration pump                    | Weight: 22 Kg                    |
| Water tank capacity: 1.9 litres   | Installed power: 1200 W          |

#### **NEW DESIGN**

**Rounded sides:** The round contours give a whole new aesthetic to this perspective of the machine. The smooth curves draw the eye in, and a new vertical orientation for the Rocket logo

**Focus on the holes:** The distinctive circles on the machine sides have been accentuated with a debossing treatment, giving them a three-dimensional quality

**The brewing group:** A dynamic, purposeful shape, with a distinctive look.