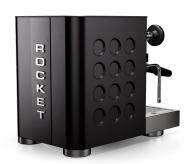

**Machine body** Shiny steel

Rear strip Black

Circles Black

Lettering Shiny steel

**Machine body** Black

Rear strip Copper

**Circles** Copper

Lettering Black (glossy)

**Machine body** Black

Rear strip Black

Circles Black

Lettering Shiny steel

Rocket Milano s.r.l

Via Curiel 13, 20060 Liscate Milan, Italy

Web: <u>www.rocket-espresso.com</u>