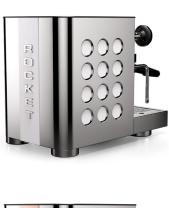

**Focus on the holes:** The distinctive circles on the machine sides have been accentuated with a debossing treatment, giving them a three-dimensional quality

**The brewing group:** A dynamic, purposeful shape, with a distinctive look.

### **MACHINE VERSION AVAILABLE**

Rear strip White

**Circles** White

Lettering

Shiny steel

**Machine body** Shiny steel

Rear strip Copper

**Circles** Copper Lettering Black (glossy)

**Machine body** Shiny steel

Rear strip Black

Circles Black

Lettering Shiny steel

**Machine body** Black

Rear strip Copper

**Circles** Copper

Lettering Black (glossy)