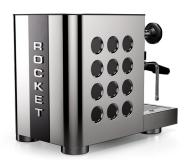

### **MACHINE VERSION AVAILABLE**

Rear strip White

**Circles** White

Lettering

Shiny steel

**Machine body** Shiny steel

Rear strip Copper

**Circles** Copper Lettering Black (glossy)

**Machine body** Shiny steel

Rear strip Black

Circles Black

Lettering Shiny steel

**Machine body** Black

Rear strip Copper

**Circles** Copper

Lettering Black (glossy)