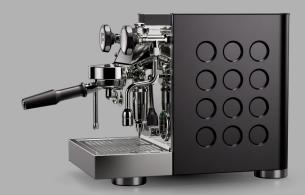

### **MACHINE VERSION AVAILABLE**

Rear strip White

**Circles** White

Lettering

Shiny steel

**Machine body** Shiny steel

Rear strip Copper

**Circles** Copper Lettering Black (glossy)

**Machine body** Shiny steel

Rear strip Black

Circles Black

Lettering Shiny steel

**Machine body** Black

Rear strip Copper

**Circles** Copper

Lettering Black (glossy)

**Machine body** Black

Rear strip Black

Circles Black

Lettering Shiny steel

Rocket Milano s.r.l

Via Curiel 13, 20060 Liscate Milan, Italy

Web: <u>www.rocket-espresso.com</u>