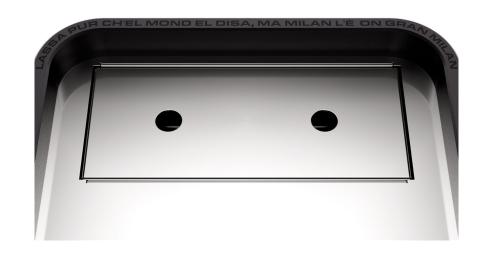

## MAIN FEATURES

Tank reserve sensor

| System with heat exchanger        | Wider drip tray                  |
|-----------------------------------|----------------------------------|
| Boiler capacity: 1.8 litres       | New porta filter                 |
| Boiler covering for energy saving | Dimensions 270W × 448D × 358H mm |
| Vibration pump                    | Weight: 22 Kg                    |
| Water tank capacity: 1.9 litres   | Installed power: 1200 W          |