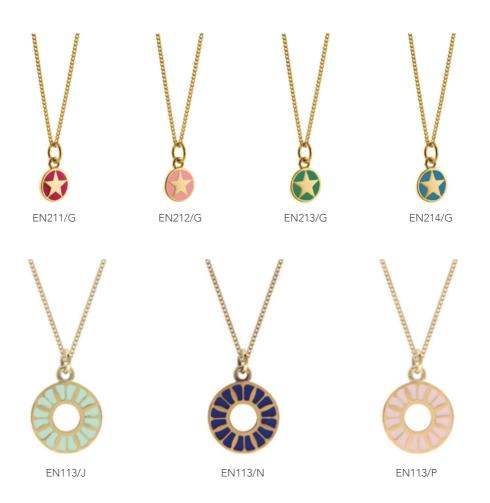

#### ENAMELS

Gold vermeil pendant necklaces accented with enamel in an array of gorgeous new colours.

Mini pendants measure 8mm in diameter and are available in sterling silver too. See website for details.

Matching enamel studs are available. See website for details.