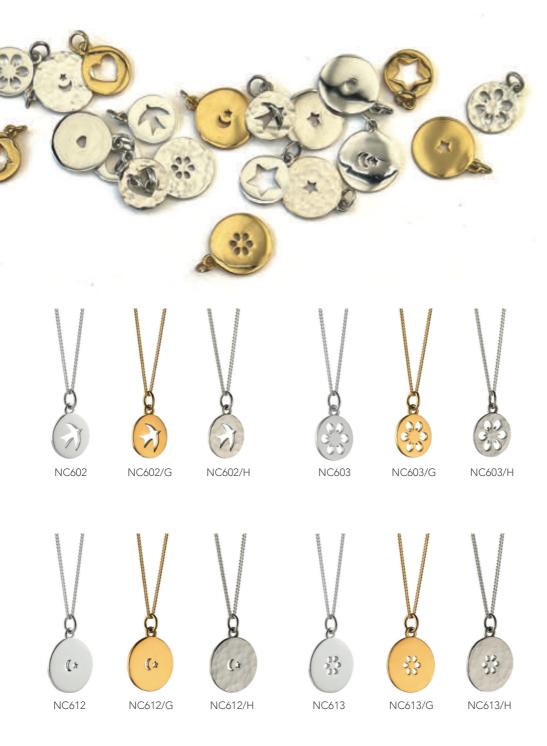

### CUT OUTS

Circular pendant necklaces in sterling silver (hammered or polished finish) or gold vermeil with simple cut out designs.

Small pendants measure 12mm in diameter.

Larger pendants measure 15mm in diameter.

NC610

VC611/G

INCOT I/H