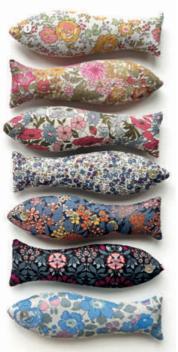

We are proud to say that every piece in our Made with Liberty Fabric collection is made in Britain. Our lavender sachets are machined, stuffed and hand sewn in our village and our Tana Lawn™ kimonos, tunics, hankies and bandanas are made in a small manufacturing unit in Wales

## MADE WITH LIBERTY FABRIC

Our range of pieces made with Liberty fabric continues to grow. As well as our well-known fish, bird and heart sachets, we now have an extensive range of tunics and kimonos, all made in the UK.

# NEW HANKIES & LAVENDER SACHETS

New hankies and lavender fish, birds and hearts, see website for the full range.