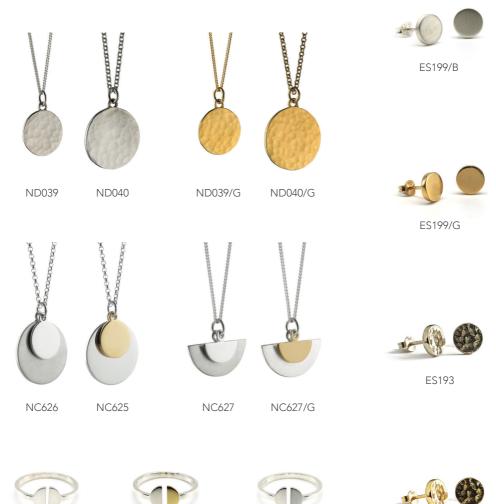

### CUT OUTS

Circular pendant necklaces in sterling silver (hammered or polished finish) or gold vermeil with simple cut out designs.

Small pendants measure 12mm in diameter.

Larger pendants measure 15mm in diameter.

#### NEW ECLIPSE

ES199

ES193/G

Modern statement pieces in sterling silver and gold vermeil. Pendants, rings and earrings: polished, brushed or hammered.

See website for details.

R42/B

R42/G

R42