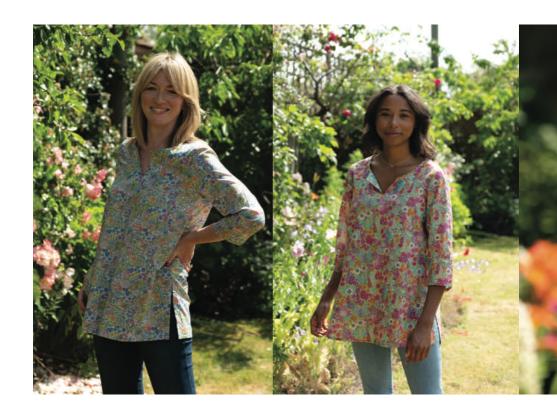

## TUNICS

Our new tunics are loose fitting with a notched neckline and side slits at the hem and are made with Liberty Tana Lawn $^{TM}$ . The neckline features a contrast facing.

TUNL201

TUNL202

TUNL203

TUNL204

Available in size S/M and M/L.

M/L. 100% cotton. Made in the UK.

TUNL206

TUNL207

TUNL208

TUNL209