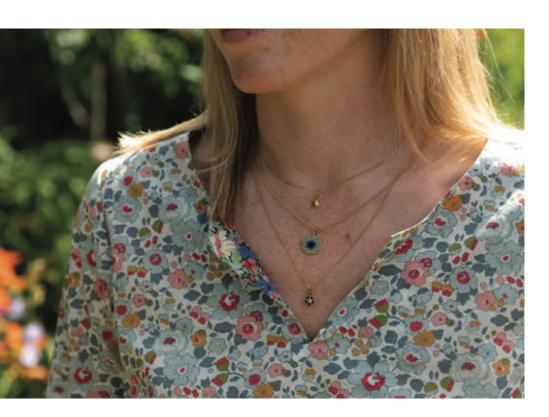

#### ENAMELS

Gold vermeil pendant necklaces accented with enamel in an array of gorgeous new colours.

Mini pendants measure 8mm in diameter and are available in sterling silver too. See website for details.

Matching enamel studs are available. See website for details.

#### MINIS

Building on the success of our mini range of studs and rings we've introduced delicate necklaces, hook earrings and additional adjustable rings to complete the look.

R53

R53/GG

R5/1

R54/GG

P52

R52/GG

### CUT OUTS

Circular pendant necklaces in sterling silver (hammered or polished finish) or gold vermeil with simple cut out designs.

Small pendants measure 12mm in diameter.

Larger pendants measure 15mm in diameter.

#### NEW ECLIPSE

ES199

ES193/G

Modern statement pieces in sterling silver and gold vermeil. Pendants, rings and earrings: polished, brushed or hammered.

See website for details.

R42/B

R42/G

R42