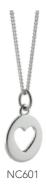

### CUT OUTS

Circular pendant necklaces in sterling silver (hammered or polished finish) or gold vermeil with simple cut out designs.

Small pendants measure 12mm in diameter.

Larger pendants measure 15mm in diameter.