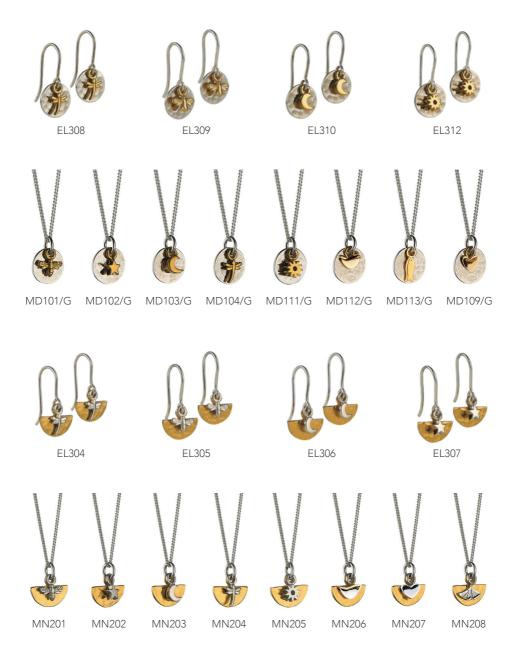

#### MINIS

Building on the success of our mini range of studs and rings we've introduced delicate necklaces, hook earrings and additional adjustable rings to complete the look.

R53

R53/GG

R5/1

R54/GG

P52

R52/GG

D2/

R34/GG

R35

R35/GG

R36

R36/GG

R3

R37/GG