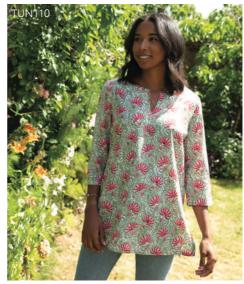

## TUNICS

Our new tunics are loose fitting with a notched neckline and side slits at the hem and are made with Liberty Tana Lawn $^{TM}$ . The neckline features a contrast facing.

TUNL201

TUNL202

TUNL203

TUNL204

Available in size S/M and M/L.

M/L. 100% cotton. Made in the UK.

TUNL206

TUNL207

TUNL208

TUNL209