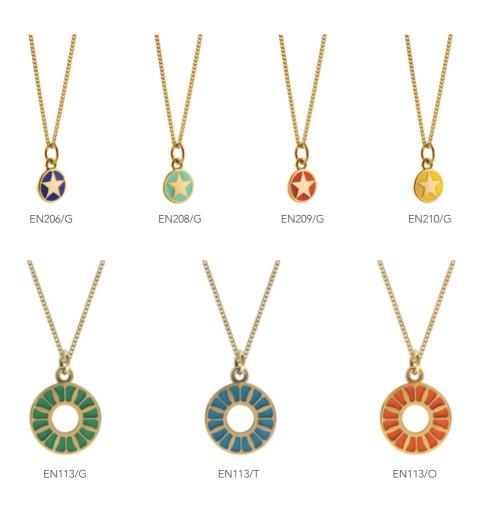

#### ENAMELS

Gold vermeil pendant necklaces accented with enamel in an array of gorgeous new colours.

Mini pendants measure 8mm in diameter and are available in sterling silver too. See website for details.