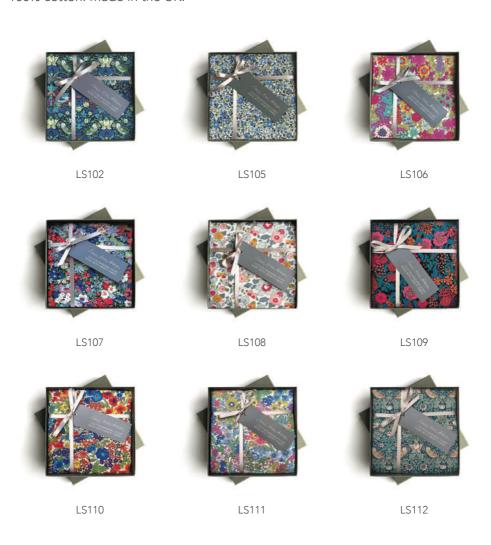

#### BANDANAS

Made from gloriously soft Liberty Tana Lawn™, our square scarves/bandanas are a versatile addition to any wardrobe. Presented in a stylish gift box tied with a ribbon bow.

Each scarf measures approximately 60cm square.

100% cotton. Made in the UK.