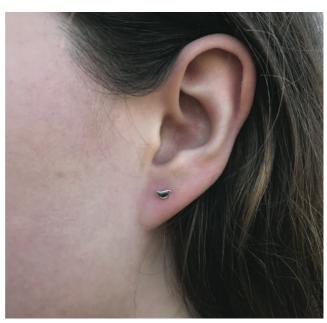

fabrics co-ordinate and the pieces all work well together.

Our website is your best port of call to see the full collection, or drop us a line or phone us if you want to know more.

Kate & the Lime Tree team



#### ENAMELS

Gold vermeil pendant necklaces accented with enamel in an array of gorgeous new colours.

Mini pendants measure 8mm in diameter and are available in sterling silver too. See website for details.











Matching enamel studs are available. See website for details.



#### MINIS

Building on the success of our mini range of studs and rings we've introduced delicate necklaces, hook earrings and additional adjustable rings to complete the look.





R53



R53/GG



R5/1



R54/GG



P52



R52/GG



D2/



R34/GG



R35



R35/GG



R36



R36/GG



R3



R37/GG





### CUT OUTS

Circular pendant necklaces in sterling silver (hammered or polished finish) or gold vermeil with simple cut out designs.

Small pendants measure 12mm in diameter.

Larger pendants measure 15mm in diameter.



















NC610











VC611/G

INCOT I/H



#### NEW ECLIPSE



ES199

ES193/G

Modern statement pieces in sterling silver and gold vermeil. Pendants, rings and earrings: polished, brushed or hammered.

See website for details.



R42/B

R42/G

R42





## MADE WITH LIBERTY FABRIC



Our range of pieces made with Liberty fabric continues to grow. As well as our well-known fish, bird and heart sachets, we now have an extensive range of tunics and kimonos, all made in the UK.

Easy to wear, easy to wash, our tunics and kimonos are a welcome addition to any war