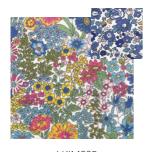

#### KIMONOS

Our new kimonos made with Liberty Tana Lawn™ are full length and available in a wide range of beautiful patterns, each with a contrast trim and sash.

One size. 100% cotton. Made in the UK.

LKIM201

LKIM202

LKIM203

LKIM204

LKIM205

LKIM207

LKIM208

LKIM209

LKIM210