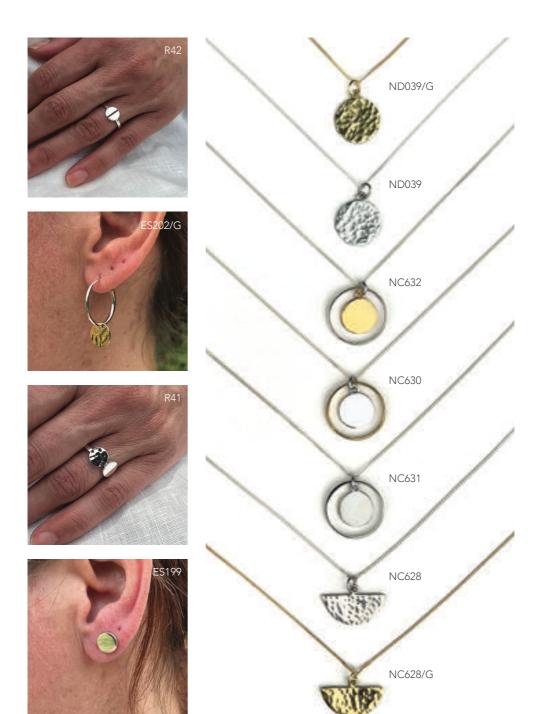

#### NEW ECLIPSE

ES199

ES193/G

Modern statement pieces in sterling silver and gold vermeil. Pendants, rings and earrings: polished, brushed or hammered.

See website for details.

R42/B

R42/G

R42