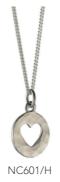

### CUT OUTS

Circular pendant necklaces in sterling silver (hammered or polished finish) or gold vermeil with simple cut out designs.

Small pendants measure 12mm in diameter.

Larger pendants measure 15mm in diameter.