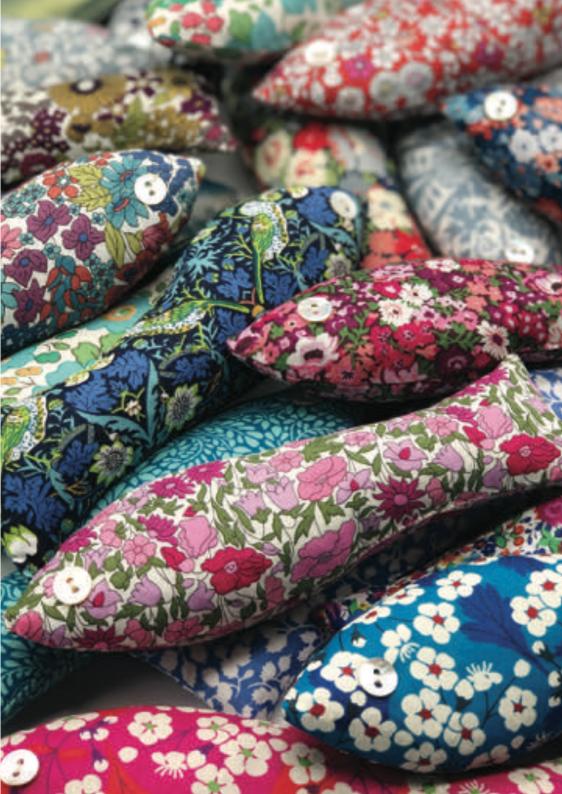

We are proud to say that every piece in our Made with Liberty Fabric collection is made in Britain. Our lavender sachets are machined, stuffed and hand sewn in our village and our Tana Lawn™ kimonos, tunics, hankies and bandanas are made in a small manufacturing unit in Wales

## MADE WITH LIBERTY FABRIC

Our range of pieces made with Liberty fabric continues to grow. As well as our well-known fish, bird and heart sachets, we now have an extensive range of tunics and kimonos, all made in the UK.

# NEW HANKIES & LAVENDER SACHETS

New hankies and lavender fish, birds and hearts, see website for the full range.