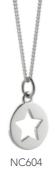

### CUT OUTS

Circular pendant necklaces in sterling silver (hammered or polished finish) or gold vermeil with simple cut out designs.

Small pendants measure 12mm in diameter.

Larger pendants measure 15mm in diameter.