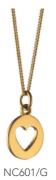

### CUT OUTS

Circular pendant necklaces in sterling silver (hammered or polished finish) or gold vermeil with simple cut out designs.

Small pendants measure 12mm in diameter.

Larger pendants measure 15mm in diameter.