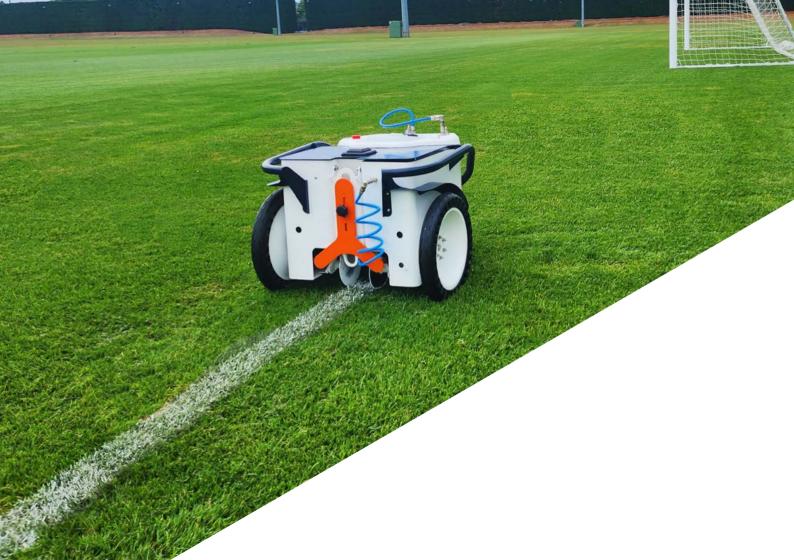

## INTRODUCING FLEET ROBOT!

Introducing the latest in sports field management: Fleet's ground breaking line marking robot, poised to revolutionize the way sports fields are marked and managed. This cutting-edge robot represents a shift in sports field maintenance. Engineered with state-of-the-art technology and precision algorithms, this robot offers unparalleled accuracy and efficiency, ensuring that every line on the field is marked with ease. From football pitches to rugby fields and everything in between, this robot sets a new standard for quality and performance.

With our commitment to precision and productivity, we're not just marking lines; we're enhancing the sporting experience for groundskeepers, athletes and fans worldwide.

Handles to make transporting your RoboLine easier Carries RFU Jerry cans with a capacity of 10L or 12.5L **Solid Rotating Wheel GPS Antenna Emergency stop button** Easy line width adjustment Ultra sonic sensor protection Easy access to the machine Storage and home for SPIKE Removable batteries 10 Simplistic nozzle maintenance Non Puncture Wheels