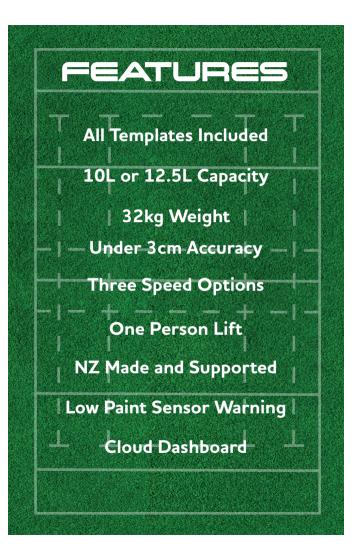

With our commitment to precision and productivity, we're not just marking lines; we're enhancing the sporting experience for groundskeepers, athletes and fans worldwide.

Handles to make transporting your RoboLine easier Carries RFU Jerry cans with a capacity of 10L or 12.5L **Solid Rotating Wheel GPS Antenna Emergency stop button** Easy line width adjustment Ultra sonic sensor protection Easy access to the machine Storage and home for SPIKE Removable batteries 10 Simplistic nozzle maintenance Non Puncture Wheels