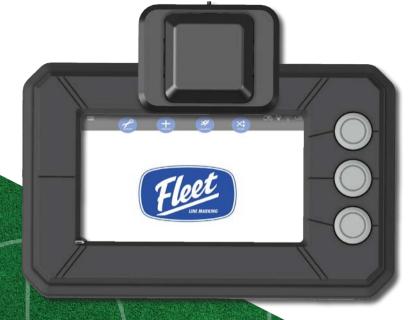

Onboard water flushing system

Unleash the power of precision and efficiency as you effortlessly navigate through the complexities of field layout with our state-of-the-art 4G-connected RTK network integration system.

» No more driving a robot around a field to layout points.

- » On/Off Button
- » Paint Purge & Water Cleaning System Button
  - » Launch Mode for Effortless Field Marking.
    - » 4G Connection to RTK Network.