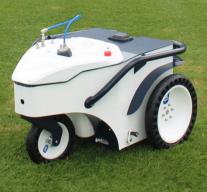

With our commitment to precision and productivity, we're not just marking lines; we're enhancing the sporting experience for groundskeepers, athletes and fans worldwide.

Handles to make transporting your RoboLine easier Carries RFU Jerry cans with a capacity of 10L or 12.5L **Solid Rotating Wheel GPS Antenna Emergency stop button** Easy line width adjustment Ultra sonic sensor protection Easy access to the machine Storage and home for SPIKE Removable batteries 10 Simplistic nozzle maintenance Non Puncture Wheels