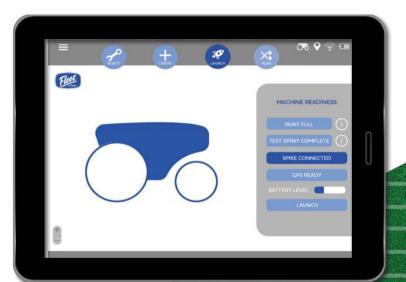

Stay connected with the latest in technology - say goodbye to guesswork and hello to precision!

APP

Perfect for sports enthusiasts, groundskeepers, and facility managers, our app takes the hassle out of field marking, offering an unparalleled experience in precision and control.

- » Easy Setup and Library of Templates
  - » Total Control at Your Fingertips
    - » RoboLine Connection
- » Speed Control and Paint Nozzle Options
  - » Low Paint Warning
  - » Google Map Integration
    - » Manual Drive