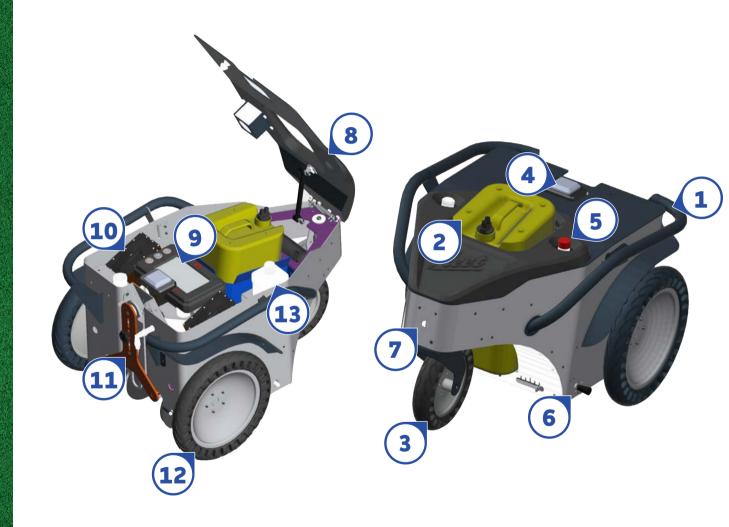

With our commitment to precision and productivity, we're not just marking lines; we're enhancing the sporting experience for groundskeepers, athletes and fans worldwide.

Handles to make transporting your RoboLine easier Carries RFU Jerry cans with a capacity of 10L or 12.5L **Solid Rotating Wheel GPS Antenna Emergency stop button** Easy line width adjustment Ultra sonic sensor protection Easy access to the machine Storage and home for SPIKE Removable batteries 10 Simplistic nozzle maintenance Non Puncture Wheels

» No more driving a robot around a field to layout points.

- » On/Off Button
- » Paint Purge & Water Cleaning System Button
  - » Launch Mode for Effortless Field Marking.
    - » 4G Connection to RTK Network.