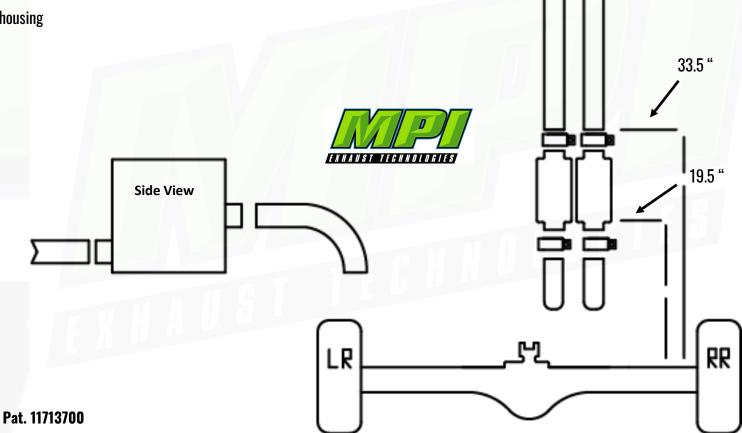

# F254-C Instruction

- Remove Factory System Cut In front of dual in single out resonator as close to the case welds as possible on the inlet side
- 2. Slide Pulse chamber over Factory pipe then Clamp Pulse Chamber, ensure offset away from driveshaft and leveling for Best fitment and clamping
- 3. Install the Right side Head Pipe, then trim to Wheelbase (view diagram) Snug Clamps as you go, don't final tighten yet
- Install muffler assembly. Ensure Rear Muffler Measurement is correct to ensure proper tailpipe placement with Offset Toward Front
- Install Head Pipe Hanger—Final tighten all clamps to this point
- **Install Rear Hanger Behind Mufflers**
- When Bullnoze are installed ensure proper rear end clearance 7.
- Clean finger prints off tips with glass cleaner, clean pipes with brake clean,
- \* ensure turn downs are below reared end to prevent excess heat on rear end housing