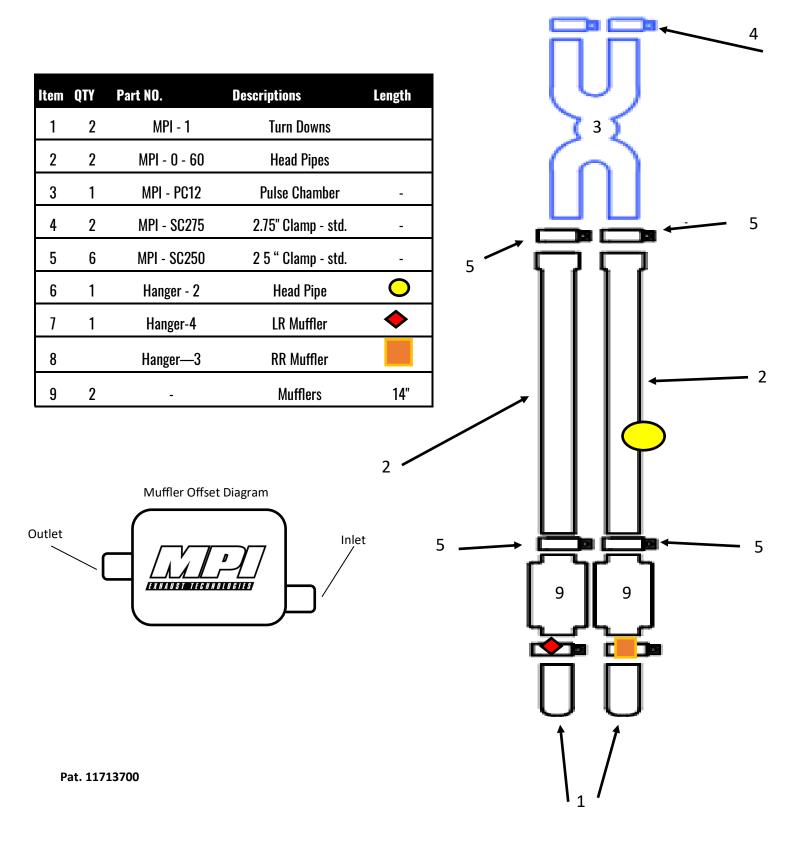

## F254-C

## Parts Diagram

2010 - 2016 Ford F250 - F350

With 6.2L Engine

Max: 176 - Inch Maximum Wheelbase

# F254-C Instruction

- Remove Factory System Cut In front of dual in single out resonator as close to the case welds as possible on the inlet side
- 2. Slide Pulse chamber over Factory pipe then Clamp Pulse Chamber, ensure offset away from driveshaft and leveling for Best fitment and clamping
- 3. Install the Right side Head Pipe, then trim to Wheelbase (view diagram) Snug Clamps as you go, don't final tighten yet
- Install muffler assembly. Ensure Rear Muffler Measurement is correct to ensure proper tailpipe placement with Offset Toward Front
- Install Head Pipe Hanger—Final tighten all clamps to this point
- **Install Rear Hanger Behind Mufflers**
- When Bullnoze are installed ensure proper rear end clearance 7.
- Clean finger prints off tips with glass cleaner, clean pipes with brake clean,
- \* ensure turn downs are below reared end to prevent excess heat on rear end housing