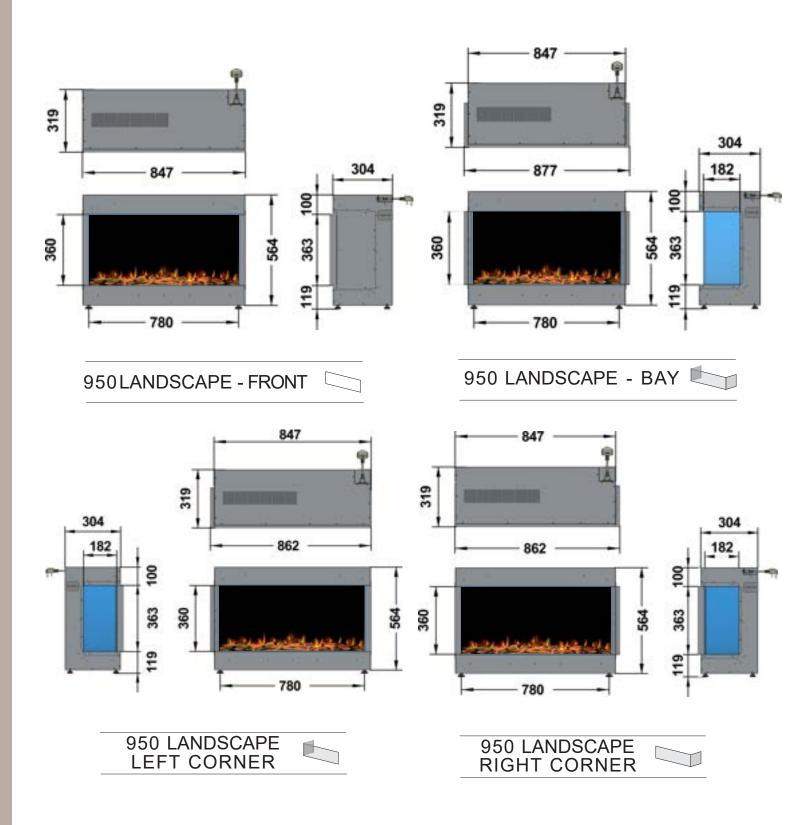

lame is able to be controlled and customised by you along with the log fuel bed, You can also control the colour and brightness of the downlight as preferred by you.



#### SOUND EFFECT

With audio volume control, you can set the crackling of your fire to create your authentic fireplace.



#### **REMOTE HANDSET**

With your infrared remote, control your fire settings from the comfort of your sofa.



#### APP CONTROL

Convenient App control available and compatible for most smart phones and tablets.



#### **THERMOSTAT**

Ultra quiet fan heater with a seven day programmer thermostatically controlled. (1-2kW)



#### **OPTIONAL EXTRAS**

Anti reflective glass and scene lighting LED kit available upon request.



#### WARRANTY

2 year warranty for added assurance.

## ilektro dimensions