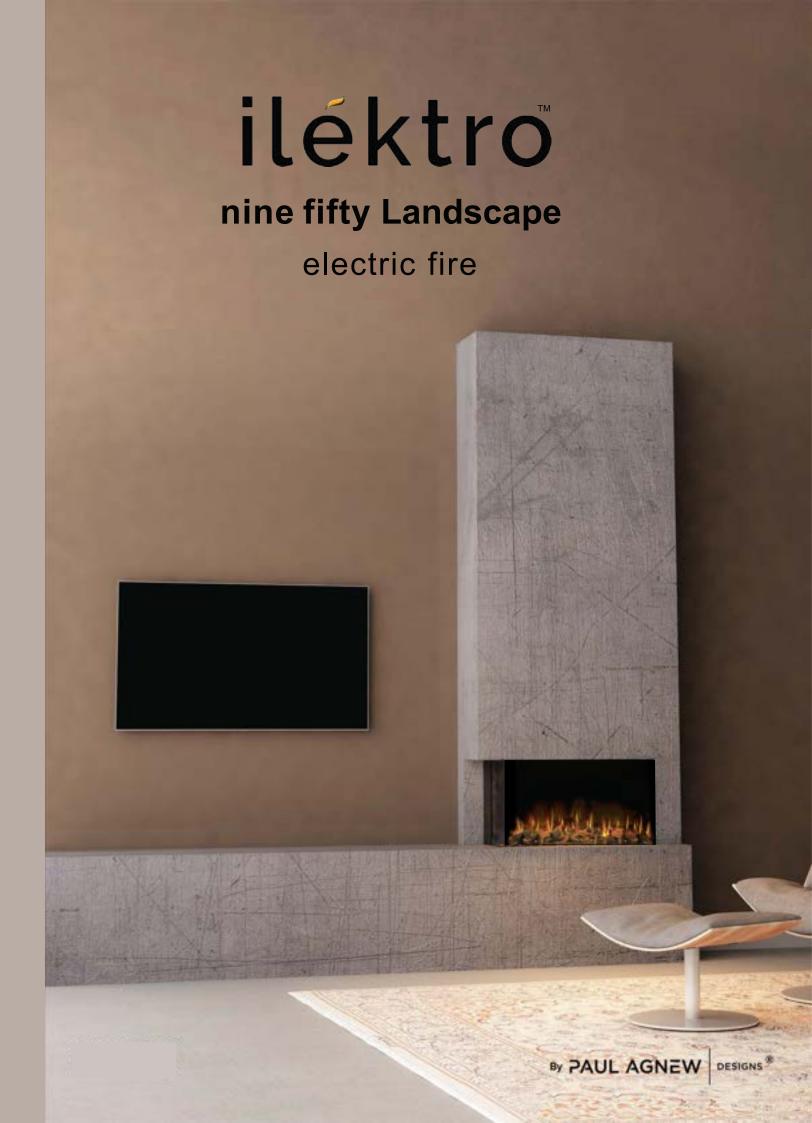

# iléktro

## nine fifty landscape

### electric fire

Warm up your home in every way with the ilektro 950 Landscape.

After all, a fireplace shouldn't just make your home look more inviting – it should make you feel more relaxed and warm on the inside and outside.

Designed with you in mind you can personalise your ilektro fireplace to create the perfect ambiance by controlling both the visuals and the temperature.

Having a fireplace has never been easier.