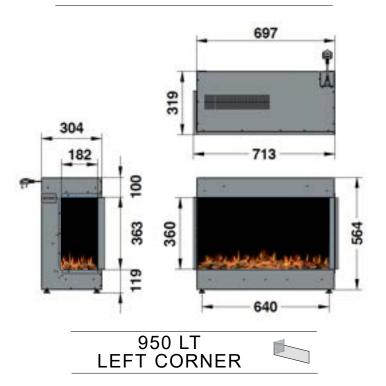

TIMAL CONTROL

Your flame is able to be controlled and customised by you along with the log fuel bed, You can also control the colour and brightness of the downlight as preferred by you.



#### SOUND EFFECT

With audio volume control, you can set the crackling of your fire to create your authentic fireplace.



### REMOTE HANDSET

With your infrared remote, control your fire settings from the comfort of your sofa.



#### APP CONTROL

Convenient App control available and compatible for most smart phones and tablets.

#### THERMOSTAT

Ultra quiet fan heater with a seven day programmer thermostatically controlled. (1-2kW)

OPTIONAL EXTRAS Anti reflective glass and scene lighting LED kit available upon request.

#### WARRANTY 2 year warranty for added assurance.

### ilektro dimensions







### By PAUL AGNEW DESIGNS