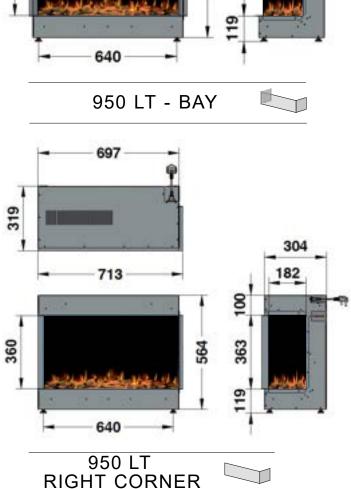

able to be controlled and customised by you along with the log fuel bed, You can also control the colour and brightness of the downlight as preferred by you.



#### SOUND EFFECT

With audio volume control, you can set the crackling of your fire to create your authentic fireplace.



### REMOTE HANDSET

With your infrared remote, control your fire settings from the comfort of your sofa.



#### APP CONTROL

Convenient App control available and compatible for most smart phones and tablets.

#### THERMOSTAT

Ultra quiet fan heater with a seven day programmer thermostatically controlled. (1-2kW)

OPTIONAL EXTRAS Anti reflective glass and scene lighting LED kit available upon request.

#### WARRANTY 2 year warranty for added assurance.

### ilektro dimensions







### By PAUL AGNEW DESIGNS