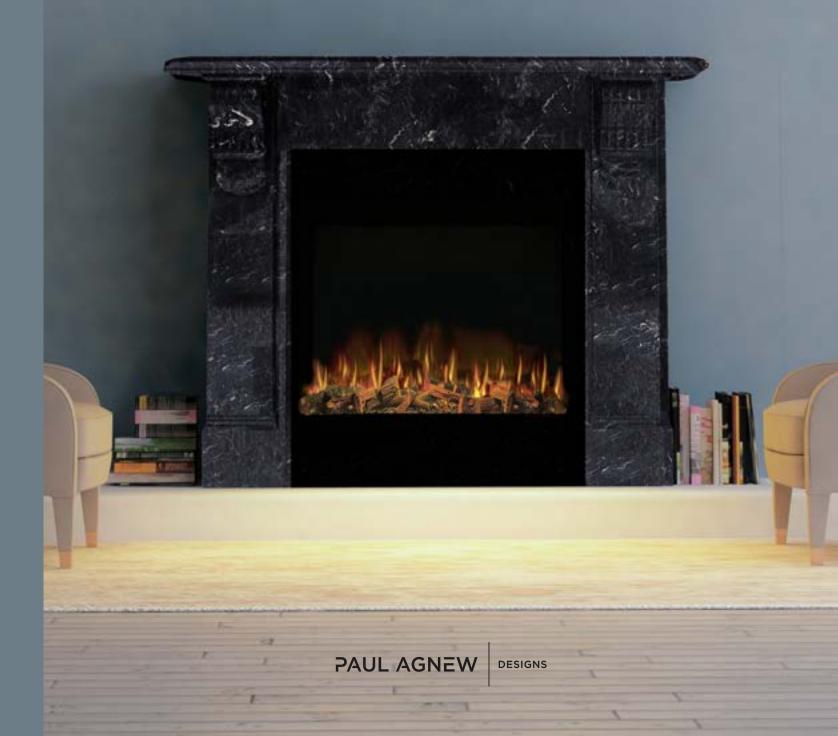

## ilektro nine fifty LT electric fire

Warm up your home in every way with the ilektro 950 LT.

After all, a fireplace shouldn't just make your home look more inviting – it should make you feel more relaxed and warm on the inside and outside.

Designed with you in mind you can personalise your ilektro fireplace to create the perfect ambiance by controlling both the visuals and the temperature.

Having a fireplace has never been easier.

#### HIGH DEFINITION

Contoured realistic flame technology with a custom designed hand crafted log bed.