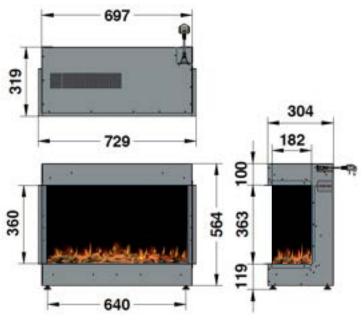

le to be controlled and customised by you along with the log fuel bed, You can also control the colour and brightness of the downlight as preferred by you.



#### SOUND EFFECT

With audio volume control, you can set the crackling of your fire to create your authentic fireplace.



### REMOTE HANDSET

With your infrared remote, control your fire settings from the comfort of your sofa.



#### APP CONTROL

Convenient App control available and compatible for most smart phones and tablets.

#### THERMOSTAT

Ultra quiet fan heater with a seven day programmer thermostatically controlled. (1-2kW)

OPTIONAL EXTRAS Anti reflective glass and scene lighting LED kit available upon request.

#### WARRANTY 2 year warranty for added assurance.

### ilektro dimensions







### By PAUL AGNEW DESIGNS