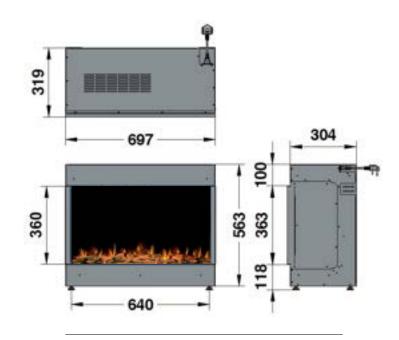

# OPTIMAL CONTROL

Your flame is able to be controlled and customised by you along with the log fuel bed, You can also control the colour and brightness of the downlight as preferred by you.



#### SOUND EFFECT

With audio volume control, you can set the crackling of your fire to create your authentic fireplace.



### REMOTE HANDSET

With your infrared remote, control your fire settings from the comfort of your sofa.



#### APP CONTROL

Convenient App control available and compatible for most smart phones and tablets.

#### THERMOSTAT

Ultra quiet fan heater with a seven day programmer thermostatically controlled. (1-2kW)

OPTIONAL EXTRAS Anti reflective glass and scene lighting LED kit available upon request.

#### WARRANTY 2 year warranty for added assurance.

### ilektro dimensions







### By PAUL AGNEW DESIGNS