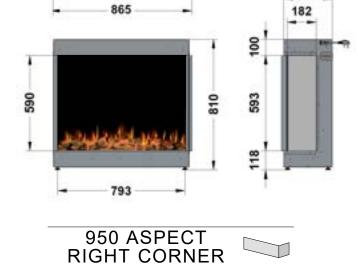

ame is able to be controlled and customised by you along with the log fuel bed, You can also control the colour and brightness of the downlight as preferred by you.



## SOUND EFFECT

With audio volume control, you can set the crackling of your fire to create your authentic fireplace.



## **REMOTE HANDSET**

With your infrared remote, control your fire settings from the comfort of your sofa.

## APP CONTROL



Convenient App control available and compatible for most smart phones and

## THERMOSTAT

Ultra quiet fan heater with a seven day programmer thermostatically controlled. (1-2kW)



**OPTIONAL EXTRAS** Anti reflective glass and scene lighting LED kit available upon request.

### WARRANTY 2 year warranty for added assurance.

## ilektro dimensions

319







By PAUL AGNEW DESIGNS



950 ASPECT - BAY