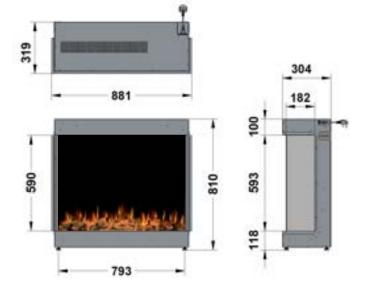

ntrolled and customised by you along with the log fuel bed, You can also control the colour and brightness of the downlight as preferred by you.



## SOUND EFFECT

With audio volume control, you can set the crackling of your fire to create your authentic fireplace.



## **REMOTE HANDSET**

With your infrared remote, control your fire settings from the comfort of your sofa.

## APP CONTROL



Convenient App control available and compatible for most smart phones and

## THERMOSTAT

Ultra quiet fan heater with a seven day programmer thermostatically controlled. (1-2kW)



**OPTIONAL EXTRAS** Anti reflective glass and scene lighting LED kit available upon request.

### WARRANTY 2 year warranty for added assurance.

## ilektro dimensions

319







By PAUL AGNEW DESIGNS



950 ASPECT - BAY