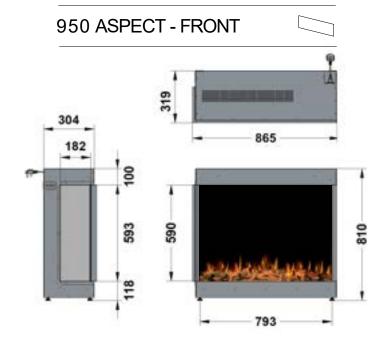

*OPTIMAL CONTROL**

Your flame is able to be controlled and customised by you along with the log fuel bed, You can also control the colour and brightness of the downlight as preferred by you.



## SOUND EFFECT

With audio volume control, you can set the crackling of your fire to create your authentic fireplace.



## **REMOTE HANDSET**

With your infrared remote, control your fire settings from the comfort of your sofa.

## APP CONTROL



Convenient App control available and compatible for most smart phones and

## THERMOSTAT

Ultra quiet fan heater with a seven day programmer thermostatically controlled. (1-2kW)



**OPTIONAL EXTRAS** Anti reflective glass and scene lighting LED kit available upon request.

### WARRANTY 2 year warranty for added assurance.

## ilektro dimensions

319







By PAUL AGNEW DESIGNS



950 ASPECT - BAY