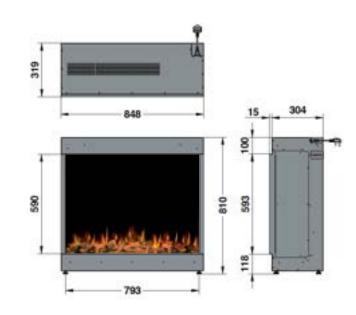

**OPTIMAL CONTROL**

Your flame is able to be controlled and customised by you along with the log fuel bed, You can also control the colour and brightness of the downlight as preferred by you.



## SOUND EFFECT

With audio volume control, you can set the crackling of your fire to create your authentic fireplace.



## **REMOTE HANDSET**

With your infrared remote, control your fire settings from the comfort of your sofa.

## APP CONTROL



Convenient App control available and compatible for most smart phones and

## THERMOSTAT

Ultra quiet fan heater with a seven day programmer thermostatically controlled. (1-2kW)



**OPTIONAL EXTRAS** Anti reflective glass and scene lighting LED kit available upon request.

### WARRANTY 2 year warranty for added assurance.

## ilektro dimensions

319







By PAUL AGNEW DESIGNS



950 ASPECT - BAY