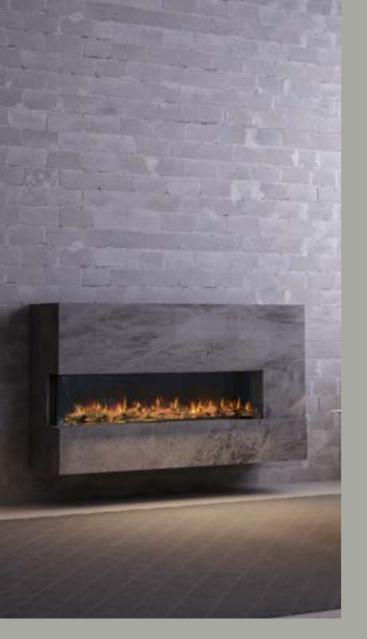

### two thousand

electric fire

Make a bold statement with the ilektro 2000.

Being the largest fireplace in the ilektro range, the ilektro 2000 is sure to turn some heads.

With an array of lighting options and the most realistic ceramic log set, an ilektro fireplace is minimal in design yet visually stunning - making it the perfect statement piece.

#### HIGH DEFINITION

Contoured realistic flame technology with a custom designed hand crafted log bed.