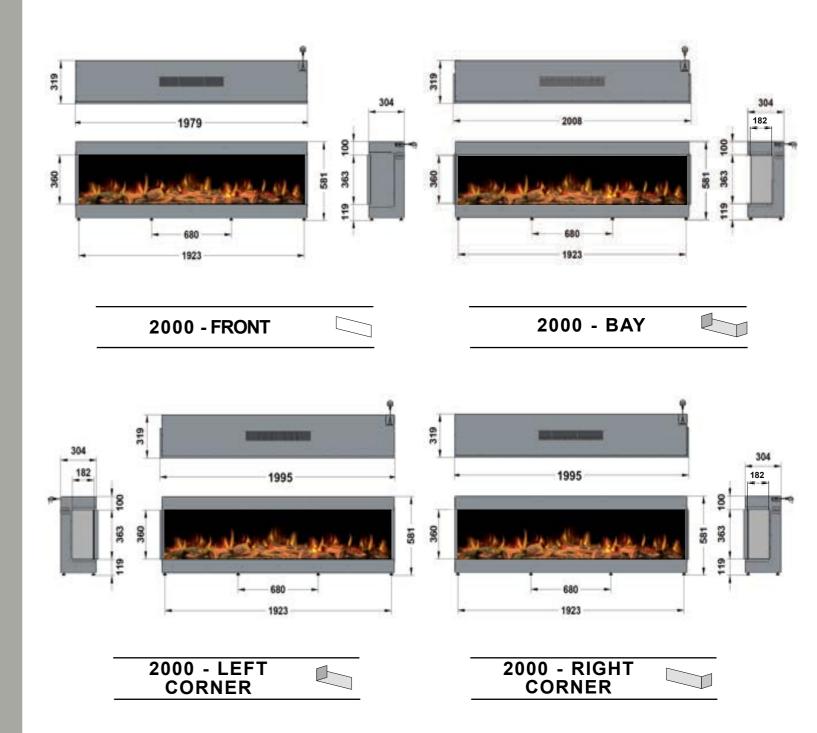

lame is able to be controlled and customised by you along with the log fuel bed, You can also control the colour and brightness of the downlight as preferred by you.



#### SOUND EFFECT

With audio volume control, you can set the crackling of your fire to create your authentic fireplace.



#### **REMOTE HANDSET**

With your infrared remote, control your fire settings from the comfort of your sofa.



#### APP CONTROL

Convenient App control available and compatible for most smart phones and tablets.



#### **THERMOSTAT**

Ultra quiet fan heater with a seven day programmer thermostatically controlled. (1-2kW)



#### **OPTIONAL EXTRAS**

Anti reflective glass and scene lighting LED kit available upon request.



#### WARRANTY

2 year warranty for added assurance.

## ilektro dimensions