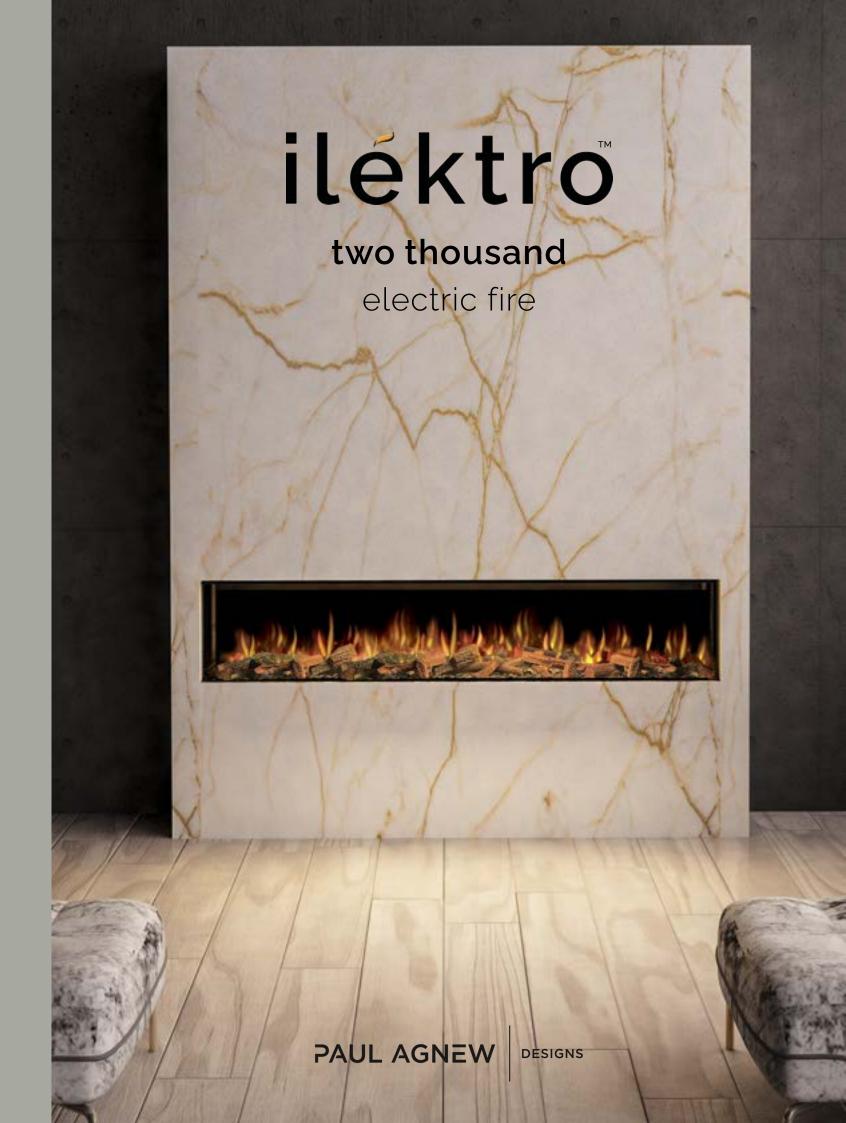

# iléktro

### two thousand

electric fire

Make a bold statement with the ilektro 2000.

Being the largest fireplace in the ilektro range, the ilektro 2000 is sure to turn some heads.

With an array of lighting options and the most realistic ceramic log set, an ilektro fireplace is minimal in design yet visually stunning - making it the perfect statement piece.