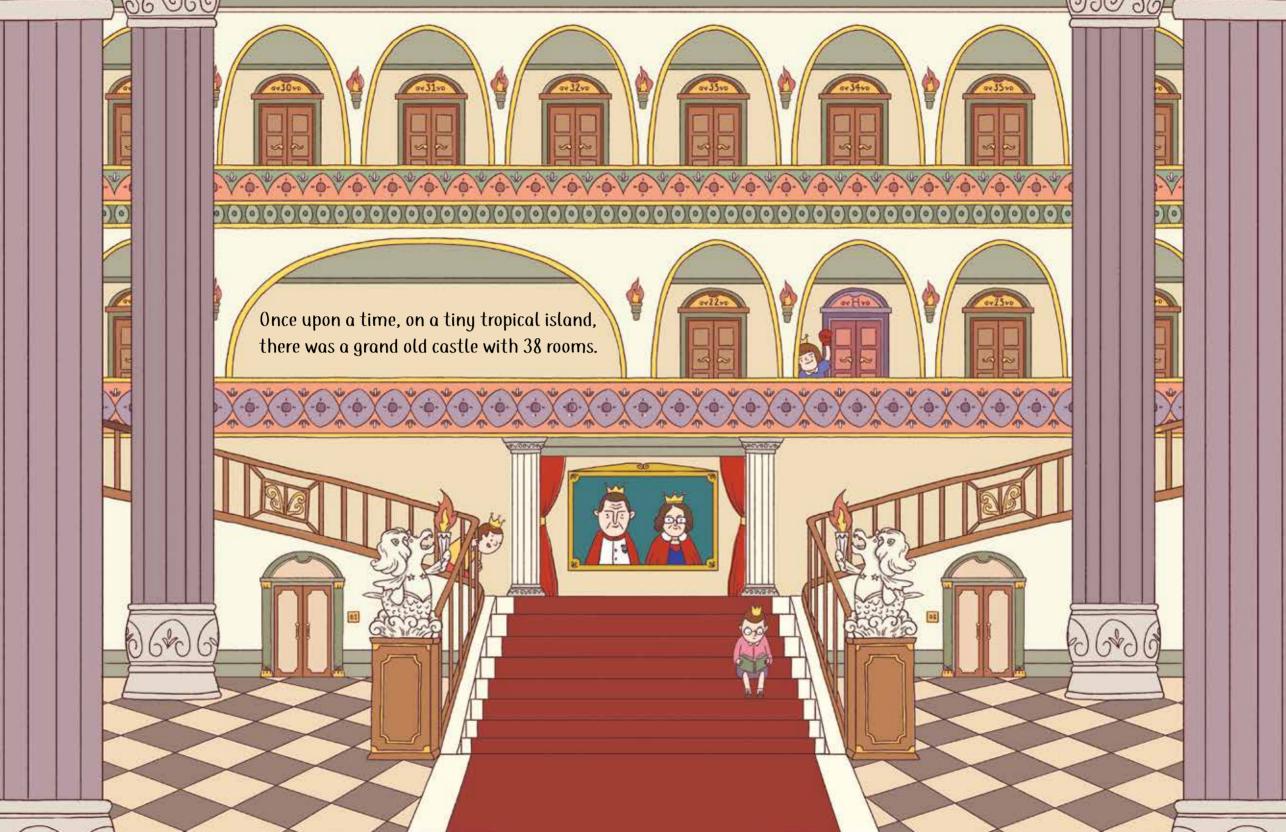

Living in the castle were two princes, a princess and their dog Coffee. The children could do anything they wanted well, if not for the pesky butler, OB Markus.

n

Po-

A

A 50.

Nes

RIN

A.