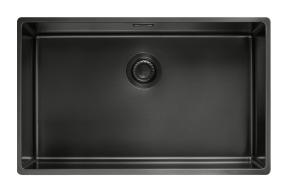

## MM BXM 210/110-68 Anthracite | 127.0674.440

| Technical Data               |                    |
|------------------------------|--------------------|
| Product Information          |                    |
| Sink type                    | Bowl (no drainer)  |
| Type of material             | Stainless steel    |
| Number of bowls              | 1                  |
| Color                        | Anthracite         |
| Finish                       | Pvd                |
| Dimensions                   |                    |
| External size: right to left | 725.0              |
| External size: front to back | 450.0              |
| Bowl 1 size: right to left   | 685.0              |
| Bowl 1 size: front to back   | 410.0              |
| Bowl 1: depth                | 200.0              |
| Installation                 |                    |
| Minimum cabinet size         | 80 cm              |
| Product specifications       |                    |
| Installation type            | Undermount         |
| Installation type            | Slimtop            |
| Installation type            | Flushmount         |
| Waste outlet                 | 3 1/2"             |
| Position of drainer          | No drainer         |
| Product Identification       |                    |
| Product brand                | FRANKE             |
| Product family               | Mythos             |
| Model range                  | Mythos Masterpiece |
| Approval logo                | CE                 |
| Properties                   |                    |
| Drainers number              | No drainer         |
| Product reversibility        | No                 |
|                              |                    |