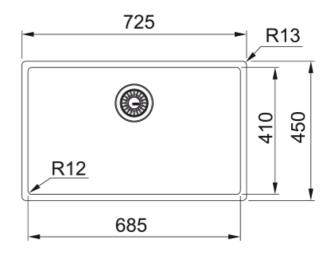

## MM BXM 210/110-68 Anthracite | 127.0674.440

| Technical Data               |                    |
|------------------------------|--------------------|
| Product Information          |                    |
| Sink type                    | Bowl (no drainer)  |
| Type of material             | Stainless steel    |
| Number of bowls              | 1                  |
| Color                        | Anthracite         |
| Finish                       | Pvd                |
| Dimensions                   |                    |
| External size: right to left | 725.0              |
| External size: front to back | 450.0              |
| Bowl 1 size: right to left   | 685.0              |
| Bowl 1 size: front to back   | 410.0              |
| Bowl 1: depth                | 200.0              |
| Installation                 |                    |
| Minimum cabinet size         | 80 cm              |
| Product specifications       |                    |
| Installation type            | Undermount         |
| Installation type            | Slimtop            |
| Installation type            | Flushmount         |
| Waste outlet                 | 3 1/2"             |
| Position of drainer          | No drainer         |
| Product Identification       |                    |
| Product brand                | FRANKE             |
| Product family               | Mythos             |
| Model range                  | Mythos Masterpiece |
| Approval logo                | CE                 |
| Properties                   |                    |
| Drainers number              | No drainer         |
| Product reversibility        | No                 |
|                              |                    |