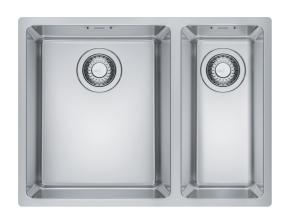

## **Product Information**

| FIOUUCE IIIIOIIIIatioii      |                         |
|------------------------------|-------------------------|
| Sink type                    | Bowl (no drainer)       |
| Type of material             | Stainless steel         |
| Number of bowls              | 1,5                     |
| Color                        | Steel                   |
| Finish                       | Stainless steel brushed |
| Dimensions                   |                         |
| External size: right to left | 590.0                   |
| External size: front to back | 440.0                   |
| Bowl 1 size: right to left   | 340.0                   |
| Bowl 1 size: front to back   | 400.0                   |
| Bowl 1: depth                | 180.0                   |
| Bowl 2 size: right to left   | 190.0                   |
| Bowl 2 size: front to back   | 400.0                   |
| Bowl 2: depth                | 130.0                   |
| Installation                 |                         |
| Minimum cabinet size         | 60 cm                   |
| Product specifications       |                         |
| Installation type            | Flushmount              |
| Installation type            | Undermount              |
| Waste outlet                 | 3 1/2"                  |
| Position of drainer          | No drainer              |
| Product Identification       |                         |
| Product brand                | FRANKE                  |
| Product family               | Maris                   |
| Model range                  | Maris                   |
| Approval logo                | CE                      |
| Approval logo                | UKCA                    |
| Properties                   |                         |
| Drainers number              | No drainer              |
| •                            |                         |