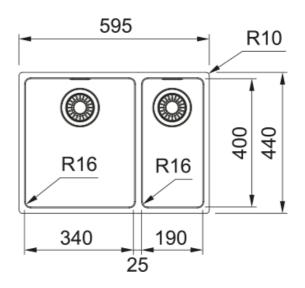

## **Product Information**

| FIOUUCE IIIIOIIIIatioii      |                         |
|------------------------------|-------------------------|
| Sink type                    | Bowl (no drainer)       |
| Type of material             | Stainless steel         |
| Number of bowls              | 1,5                     |
| Color                        | Steel                   |
| Finish                       | Stainless steel brushed |
| Dimensions                   |                         |
| External size: right to left | 590.0                   |
| External size: front to back | 440.0                   |
| Bowl 1 size: right to left   | 340.0                   |
| Bowl 1 size: front to back   | 400.0                   |
| Bowl 1: depth                | 180.0                   |
| Bowl 2 size: right to left   | 190.0                   |
| Bowl 2 size: front to back   | 400.0                   |
| Bowl 2: depth                | 130.0                   |
| Installation                 |                         |
| Minimum cabinet size         | 60 cm                   |
| Product specifications       |                         |
| Installation type            | Flushmount              |
| Installation type            | Undermount              |
| Waste outlet                 | 3 1/2"                  |
| Position of drainer          | No drainer              |
| Product Identification       |                         |
| Product brand                | FRANKE                  |
| Product family               | Maris                   |
| Model range                  | Maris                   |
| Approval logo                | CE                      |
| Approval logo                | UKCA                    |
| Properties                   |                         |
| Drainers number              | No drainer              |
| •                            |                         |

## **Technical Data**