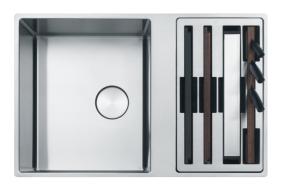

## **BOX CENTER BWX 220 41-27 REV | 127.0611.736**

Box Center brings the sink and accessories together, creating a truly wonderful and unique kitchen workstation. <br/>br><br/>This compact combination is the perfect for people who demand efficiency, optimum use of space and distinctive design.