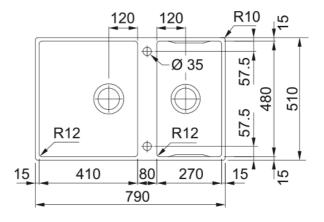

| Technical Data               |                         |
|------------------------------|-------------------------|
| Product Information          |                         |
| Sink type                    | Bowl (no drainer)       |
| Type of material             | Stainless steel         |
| Number of bowls              | 2                       |
| Color                        | Steel                   |
| Finish                       | Stainless steel brushed |
| Dimensions                   |                         |
| External size: right to left | 790.0                   |
| External size: front to back | 510.0                   |
| Bowl 1 size: right to left   | 410.0                   |
| Bowl 1 size: front to back   | 480.0                   |
| Bowl 1: depth                | 200.0                   |
| Bowl 2 size: right to left   | 270.0                   |
| Bowl 2 size: front to back   | 480.0                   |
| Bowl 2: depth                | 200.0                   |
| Installation                 |                         |
| Minimum cabinet size         | 90 cm                   |
| Product specifications       |                         |
| Installation type            | Flushmount              |
| Installation type            | Slimtop                 |
| Waste outlet                 | 3 1/2"                  |
| Position of drainer          | No drainer              |
| Product Identification       |                         |
| Product brand                | FRANKE                  |
| Product family               | Mythos                  |
| Model range                  | Box Center              |
| Approval logo                | CE                      |
| Approval logo                | UKCA                    |
|                              |                         |