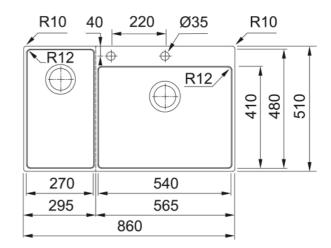

## **Product Information**

| Sink type                    | Bowl (no drainer)       |
|------------------------------|-------------------------|
| Type of material             | Stainless steel         |
| Number of bowls              | 2                       |
| Color                        | Steel                   |
| Finish                       | Stainless steel brushed |
| Dimensions                   |                         |
| External size: right to left | 860.0                   |
| External size: front to back | 510.0                   |
| Bowl 1 size: right to left   | 540.0                   |
| Bowl 1 size: front to back   | 410.0                   |
| Bowl 1: depth                | 200.0                   |
| Bowl 2 size: right to left   | 270.0                   |
| Bowl 2 size: front to back   | 480.0                   |
| Bowl 2: depth                | 200.0                   |
| Installation                 |                         |
| Minimum cabinet size         | 90 cm                   |
| Product specifications       |                         |
| Installation type            | Flushmount              |
| Waste outlet                 | 3 1/2"                  |
| Position of drainer          | No drainer              |
| Product Identification       |                         |
| Product brand                | FRANKE                  |
| Product family               | Mythos                  |
| Model range                  | Box Center              |
| Approval logo                | CE                      |
| Approval logo                | UKCA                    |
| Branartias                   |                         |