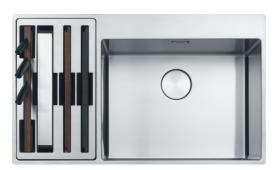

## BOX CENTER BWX 220 54-27 LHSB | 127.0570.616

Box Center brings the sink and accessories together, creating a truly wonderful and unique kitchen workstation. <br><br>This compact combination is the perfect for people who demand efficiency, optimum use of space and distinctive design.

## **Product Information**

| Sink type                    | Bowl (no drainer)       |
|------------------------------|-------------------------|
| Type of material             | Stainless steel         |
| Number of bowls              | 2                       |
| Color                        | Steel                   |
| Finish                       | Stainless steel brushed |
| Dimensions                   |                         |
| External size: right to left | 860.0                   |
| External size: front to back | 510.0                   |
| Bowl 1 size: right to left   | 540.0                   |
| Bowl 1 size: front to back   | 410.0                   |
| Bowl 1: depth                | 200.0                   |
| Bowl 2 size: right to left   | 270.0                   |
| Bowl 2 size: front to back   | 480.0                   |
| Bowl 2: depth                | 200.0                   |
| Installation                 |                         |
| Minimum cabinet size         | 90 cm                   |
| Product specifications       |                         |
| Installation type            | Flushmount              |
| Waste outlet                 | 3 1/2"                  |
| Position of drainer          | No drainer              |
| Product Identification       |                         |
| Product brand                | FRANKE                  |
| Product family               | Mythos                  |
| Model range                  | Box Center              |
| Approval logo                | CE                      |
| Approval logo                | UKCA                    |
| Branartias                   |                         |