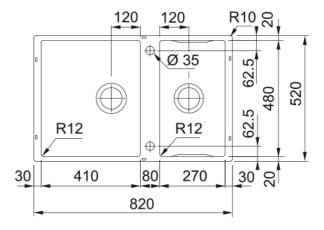

| Technical Data               |                         |
|------------------------------|-------------------------|
| Product Information          |                         |
| Sink type                    | Bowl (no drainer)       |
| Type of material             | Stainless steel         |
| Number of bowls              | 2                       |
| Color                        | Steel                   |
| Finish                       | Stainless steel brushed |
| Dimensions                   |                         |
| External size: right to left | 820.0                   |
| External size: front to back | 520.0                   |
| Bowl 1 size: right to left   | 410.0                   |
| Bowl 1 size: front to back   | 480.0                   |
| Bowl 1: depth                | 200.0                   |
| Bowl 2 size: right to left   | 270.0                   |
| Bowl 2 size: front to back   | 480.0                   |
| Bowl 2: depth                | 200.0                   |
| Installation                 |                         |
| Minimum cabinet size         | 90 cm                   |
| Product specifications       |                         |
| Installation type            | Undermount              |
| Waste outlet                 | 3 1/2"                  |
| Position of drainer          | No drainer              |
| Product Identification       |                         |
| Product brand                | FRANKE                  |
| Product family               | Mythos                  |
| Model range                  | Box Center              |
| Approval logo                | CE                      |
| Approval logo                | UKCA                    |
|                              |                         |