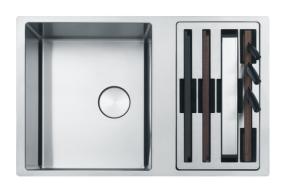

## **BOX CENTER BWX 120 41-27 REV | 122.0611.737**

Box Center brings the sink and accessories together, creating a truly wonderful and unique kitchen workstation. <br/>br><br/>This compact combination is the perfect for people who demand efficiency, optimum use of space and distinctive design.

## **Properties**

| Drainers number       | No drainer          |
|-----------------------|---------------------|
| Product reversibility | Yes                 |
| Tap ledge             | Yes                 |
| Waste kit include     | Yes                 |
| Waste kit type        | Automatic-push knob |
| Siphon included       | No                  |
| Number of tap holes   | 2                   |
| Soap dispenser hole   | No                  |