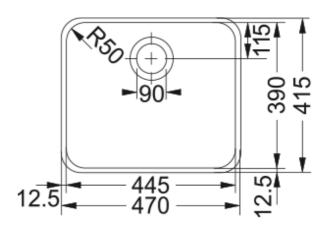

## **Product Information**

| FIOUUCE IIIIOIIIIatioii      |                         |
|------------------------------|-------------------------|
| Sink type                    | Bowl (no drainer)       |
| Type of material             | Stainless steel         |
| Number of bowls              | 1                       |
| Color                        | Steel                   |
| Finish                       | Stainless steel brushed |
| Dimensions                   |                         |
| External size: right to left | 470.0                   |
| External size: front to back | 415.0                   |
| Bowl 1 size: right to left   | 445.0                   |
| Bowl 1 size: front to back   | 390.0                   |
| Bowl 1: depth                | 175.0                   |
| Installation                 |                         |
| Minimum cabinet size         | 50 cm                   |
| Product specifications       |                         |
| Installation type            | Undermount              |
| Waste outlet                 | Integrated              |
| Position of drainer          | No drainer              |
| Product Identification       |                         |
| Product brand                | FRANKE                  |
| Product family               | Smart                   |
| Model range                  | Largo                   |
| Approval logo                | CE                      |
| Approval logo                | UKCA                    |
| Properties                   |                         |
| Drainers number              | No drainer              |
| Product reversibility        | No                      |
| Tap ledge                    | No                      |
| Waste kit include            | Yes                     |
| Waste kit type               | Manual                  |
|                              |                         |

## **Technical Data**