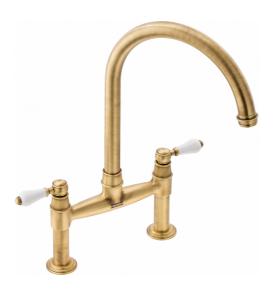

## Gloriana Classic Bridge Lever BR | 115.0712.047

## **Product Information**

| Spout version                | J - spout                 |
|------------------------------|---------------------------|
| Color                        | Brass                     |
| Type of material             | Brass                     |
| Dimensions                   |                           |
| Tap hole diameter            | 35 mm                     |
| Cartridge dimension          | 1/2" headworks            |
| Installation                 |                           |
| Fixation type                | 1 Bolt                    |
| Water supply hose connection | 1/2"                      |
| Water supply hose length     | 250 mm                    |
| Product specifications       |                           |
| Pressure                     | Low pressure for standard |
| Version                      | Swivel spout              |
| Tap operation                | Dual lever                |
| Tap rotation                 | 360°                      |
| Product Identification       |                           |
| Product brand                | FRANKE                    |
| Product family               | Maris                     |
| Model range                  | Gloriana                  |
| Properties                   |                           |
| Eco water saving             | No                        |
| Type of aerator              | Laminar                   |
|                              |                           |