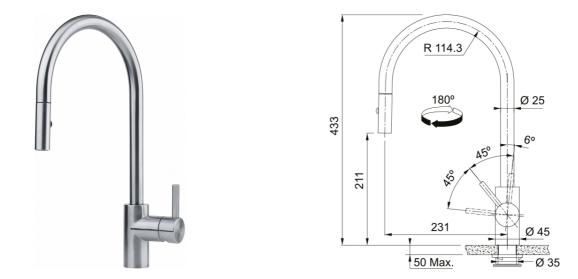

## Eos Neo Pull-Down Spray Stainless Steel | 115.0638.861

| Technical Data                 |                     |
|--------------------------------|---------------------|
| Product Information            |                     |
| Spout version                  | J - spout           |
| Color                          | Stainless steel     |
| Type of material               | Stainless steel 304 |
| Flexible pullout hose material | Nylon black         |
| Shower material                | Stainless steel     |
| Dimensions                     |                     |
| Tap hole diameter              | 35 mm               |
| Cartridge dimension            | 35 mm               |
| Installation                   |                     |
| Fixation type                  | Shank               |
| Water supply hose connection   | 1/2"                |
| Water supply hose length       | 450 mm              |
| Product specifications         |                     |
| Pressure                       | High pressure       |
| Version                        | Spray               |
| Tap operation                  | Side lever          |
| Tap rotation                   | 180°                |
| Product Identification         |                     |
| Product brand                  | FRANKE              |
| Product family                 | Maris               |
| Model range                    | EOS NEO             |
| Properties                     |                     |
| Eco water saving               | No                  |
| Type of aerator                | Laminar             |