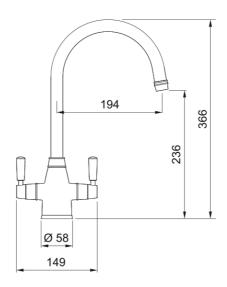

## Gloriana Twin Lever Decor Steel | 115.0637.112

Gloriana Decor Steel tap, quarter turn ceramic disc mixer, Overall height 366mm, twin lever, Ceramic valves, suitable for low pressure systems.

| Product Information          |                           |
|------------------------------|---------------------------|
| Spout version                |                           |
| Color                        | Decor steel               |
| Type of material             | Brass                     |
| Dimensions                   |                           |
| Tap hole diameter            | 35 mm                     |
| Cartridge dimension          | 1/2" headworks            |
| Installation                 |                           |
| Fixation type                | 1 Bolt                    |
| Water supply hose connection | 1/2"                      |
| Water supply hose length     | 250 mm                    |
| Product specifications       |                           |
| Pressure                     | Low pressure for standard |
| Version                      | Swivel                    |
| Tap operation                | Dual lever                |
| Tap rotation                 | 360°                      |
| Product Identification       |                           |
| Product brand                | FRANKE                    |
| Product family               | None                      |
| Model range                  | Gloriana                  |
| Properties                   |                           |
| Eco water saving             | No                        |
| Type of aerator              | Laminar                   |
|                              |                           |