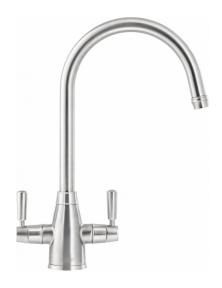

## Gloriana Twin Lever Decor Steel | 115.0637.112

Gloriana Decor Steel tap, quarter turn ceramic disc mixer, Overall height 366mm, twin lever, Ceramic valves, suitable for low pressure systems.

| Product Information          |                           |
|------------------------------|---------------------------|
| Spout version                |                           |
| Color                        | Decor steel               |
| Type of material             | Brass                     |
| Dimensions                   |                           |
| Tap hole diameter            | 35 mm                     |
| Cartridge dimension          | 1/2" headworks            |
| Installation                 |                           |
| Fixation type                | 1 Bolt                    |
| Water supply hose connection | 1/2"                      |
| Water supply hose length     | 250 mm                    |
| Product specifications       |                           |
| Pressure                     | Low pressure for standard |
| Version                      | Swivel                    |
| Tap operation                | Dual lever                |
| Tap rotation                 | 360°                      |
| Product Identification       |                           |
| Product brand                | FRANKE                    |
| Product family               | None                      |
| Model range                  | Gloriana                  |
| Properties                   |                           |
| Eco water saving             | No                        |
| Type of aerator              | Laminar                   |
|                              |                           |