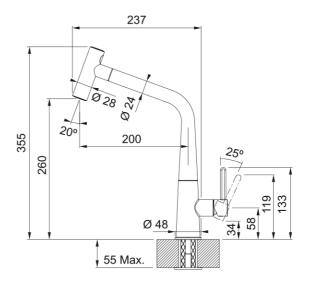

## Icon Pull Out Jet Shower Matt Black | 115.0625.190

| Technical Data                 |               |  |
|--------------------------------|---------------|--|
| Product Information            |               |  |
| Spout version                  | L - spout     |  |
| Color                          | Matt Black    |  |
| Type of material               | Brass         |  |
| Flexible pullout hose material | Nylon black   |  |
| Shower material                | Brass         |  |
| Dimensions                     |               |  |
| Tap hole diameter              | 35 mm         |  |
| Cartridge dimension            | 25 mm         |  |
| Installation                   |               |  |
| Fixation type                  | Shank         |  |
| Water supply hose connection   | 3/8"          |  |
| Water supply hose length       | 450 mm        |  |
| Product specifications         |               |  |
| Pressure                       | High pressure |  |
| Version                        | Spray         |  |
| Tap operation                  | Side lever    |  |
| Tap rotation                   | 360°          |  |
| Product Identification         |               |  |
| Product brand                  | FRANKE        |  |
| Product family                 | Mythos        |  |
| Model range                    | lcon          |  |
| Properties                     |               |  |
| Eco water saving               | No            |  |
| Type of aerator                | Laminar       |  |