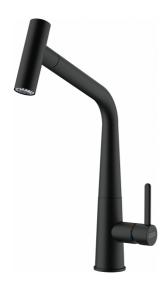

## Icon Pull Out Jet Shower Matt Black | 115.0625.190

| Technical Data                 |               |  |
|--------------------------------|---------------|--|
| Product Information            |               |  |
| Spout version                  | L - spout     |  |
| Color                          | Matt Black    |  |
| Type of material               | Brass         |  |
| Flexible pullout hose material | Nylon black   |  |
| Shower material                | Brass         |  |
| Dimensions                     |               |  |
| Tap hole diameter              | 35 mm         |  |
| Cartridge dimension            | 25 mm         |  |
| Installation                   |               |  |
| Fixation type                  | Shank         |  |
| Water supply hose connection   | 3/8"          |  |
| Water supply hose length       | 450 mm        |  |
| Product specifications         |               |  |
| Pressure                       | High pressure |  |
| Version                        | Spray         |  |
| Tap operation                  | Side lever    |  |
| Tap rotation                   | 360°          |  |
| Product Identification         |               |  |
| Product brand                  | FRANKE        |  |
| Product family                 | Mythos        |  |
| Model range                    | lcon          |  |
| Properties                     |               |  |
| Eco water saving               | No            |  |
| Type of aerator                | Laminar       |  |