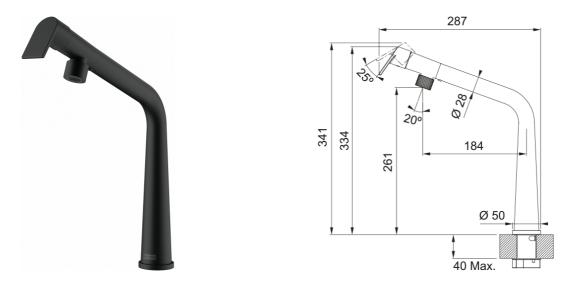

| Technical Data               |               |
|------------------------------|---------------|
| Product Information          |               |
| Spout version                | L - spout     |
| Color                        | Matt Black    |
| Type of material             | Brass         |
| Dimensions                   |               |
| Tap hole diameter            | 35 mm         |
| Cartridge dimension          | 25 mm         |
| Installation                 |               |
| Fixation type                | Shank         |
| Water supply hose connection | 3/8"          |
| Water supply hose length     | 500 mm        |
| Product specifications       |               |
| Pressure                     | High pressure |
| Version                      | Swivel        |
| Tap operation                | Top lever     |
| Tap rotation                 | 120°          |
| Product Identification       |               |
| Product brand                | FRANKE        |
| Product family               | Mythos        |
| Model range                  | lcon          |
| Properties                   |               |
| Eco water saving             | No            |
| Type of aerator              | Laminar       |