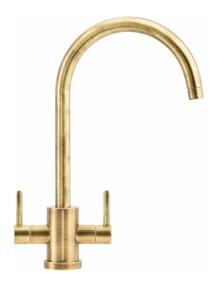

## Krios J-Spout Brass | 115.0567.600

| Technical Data               |                     |
|------------------------------|---------------------|
| Product Information          |                     |
| Spout version                | J - spout           |
| Color                        | Brass               |
| Type of material             | Brass               |
| Dimensions                   |                     |
| Tap hole diameter            | 35 mm               |
| Cartridge dimension          | 35 mm               |
| Installation                 |                     |
| Fixation type                | 1 Bolt              |
| Water supply hose connection | 1/2"                |
| Water supply hose length     | 250 mm              |
| Product specifications       |                     |
| Pressure                     | Low pressure for UK |
| Version                      | Swivel              |
| Tap operation                | Dual lever          |
| Tap rotation                 | 360°                |
| Product Identification       |                     |
| Product brand                | FRANKE              |
| Product family               | Maris               |
| Model range                  | Krios               |
| Properties                   |                     |
| Eco water saving             | No                  |
| Type of aerator              | Honeycomb           |