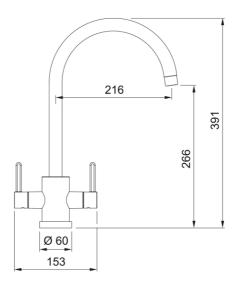

## Krios J-Spout Brass | 115.0567.600

| Technical Data               |                     |
|------------------------------|---------------------|
| Product Information          |                     |
| Spout version                | J - spout           |
| Color                        | Brass               |
| Type of material             | Brass               |
| Dimensions                   |                     |
| Tap hole diameter            | 35 mm               |
| Cartridge dimension          | 35 mm               |
| Installation                 |                     |
| Fixation type                | 1 Bolt              |
| Water supply hose connection | 1/2"                |
| Water supply hose length     | 250 mm              |
| Product specifications       |                     |
| Pressure                     | Low pressure for UK |
| Version                      | Swivel              |
| Tap operation                | Dual lever          |
| Tap rotation                 | 360°                |
| Product Identification       |                     |
| Product brand                | FRANKE              |
| Product family               | Maris               |
| Model range                  | Krios               |
| Properties                   |                     |
| Eco water saving             | No                  |
| Type of aerator              | Honeycomb           |