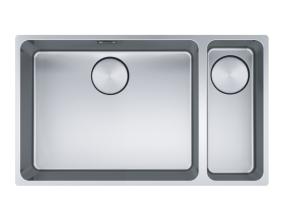

## MYTHOS BOWLS MYX 160 50-16 RHSB | 122.0607.083

Precise and elegant, this premium sink will complement those with a flair for contemporary and minimalist design. <br/> <br/>br>Mythos is sure to integrate seamlessly into your kitchen area and brings everything a modern cook requires: attention to detail and absolute elegance.