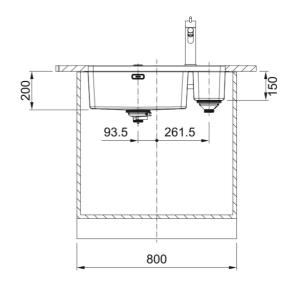

| Technical Data               |                         |
|------------------------------|-------------------------|
| Product Information          |                         |
| Sink type                    | Bowl (no drainer)       |
| Type of material             | Stailnless steel        |
| Number of bowls              | 1,5                     |
| Color                        | Steel                   |
| Finish                       | Stainless steel brushed |
| Dimensions                   |                         |
| External size: right to left | 725.0                   |
| External size: front to back | 440.0                   |
| Bowl 1 size: right to left   | 500.0                   |
| Bowl 1 size: front to back   | 400.0                   |
| Bowl 1: depth                | 200.0                   |
| Bowl 2 size: right to left   | 160.0                   |
| Bowl 2 size: front to back   | 400.0                   |
| Bowl 2: depth                | 150.0                   |
| Installation                 |                         |
| Minimum cabinet size         | 80 cm                   |
| Product specifications       |                         |
| Installation type            | Undermount              |
| Waste outlet                 | 3 1/2"                  |
| Position of drainer          | No drainer              |
| Product Identification       |                         |
| Product brand                | FRANKE                  |
| Product family               | Mythos                  |
| Model range                  | Mythos                  |
| Approval logo                | CE                      |
| Approval logo                | UKCA                    |
|                              |                         |