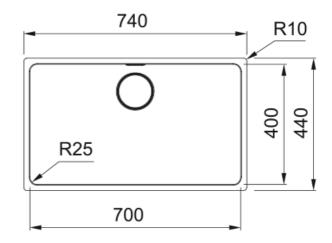

| Technical Data               |                         |
|------------------------------|-------------------------|
| Product Information          |                         |
| Sink type                    | Bowl (no drainer)       |
| Type of material             | Stailnless steel        |
| Number of bowls              | 1                       |
| Color                        | Steel                   |
| Finish                       | Stainless steel brushed |
| Dimensions                   |                         |
| External size: right to left | 740.0                   |
| External size: front to back | 440.0                   |
| Bowl 1 size: right to left   | 700.0                   |
| Bowl 1 size: front to back   | 400.0                   |
| Bowl 1: depth                | 200.0                   |
| Installation                 |                         |
| Minimum cabinet size         | 80 cm                   |
| Product specifications       |                         |
| Installation type            | Undermount              |
| Waste outlet                 | 3 1/2"                  |
| Position of drainer          | No drainer              |
| Product Identification       |                         |
| Product brand                | FRANKE                  |
| Product family               | Mythos                  |
| Model range                  | Mythos                  |
| Approval logo                | CE                      |
| Approval logo                | UKCA                    |
| Properties                   |                         |
| Drainers number              | No drainer              |
| Product reversibility        | No                      |
| Tap ledge                    | No                      |