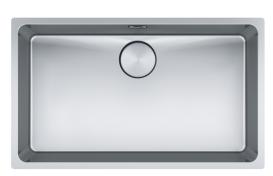

## MYTHOS BOWLS MYX 110 70 | 122.0607.061

Precise and elegant, this premium sink will complement those with a flair for contemporary and minimalist design. <br>Mythos is sure to integrate seamlessly into your kitchen area and brings everything a modern cook requires: attention to detail and absolute elegance.