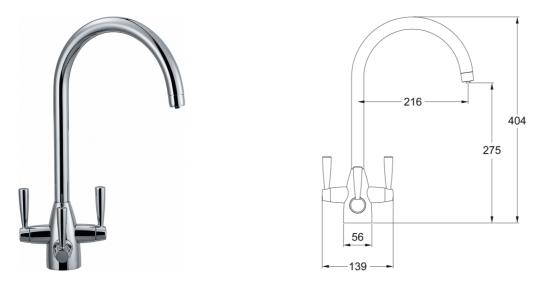

| Technical Data Product Information |                           |
|------------------------------------|---------------------------|
|                                    |                           |
| Color                              | Polished chrome           |
| Type of material                   | Brace                     |
| Dimensions                         |                           |
| Tap hole diameter                  | 35 mm                     |
| Cartridge dimension                | 1/2" headworks            |
| Installation                       |                           |
| Fixation type                      | 1 Bolt                    |
| Water supply hose connection       | 1/2"                      |
| Flexible pull-out length           | 250 mm                    |
| Product specifications             |                           |
| Pressure                           | Low pressure for standard |
| Version                            | Swivel spout              |
| Tap operation                      | Triplo bandlo             |
| Tap rotation                       | 360°                      |
| Article Number                     |                           |
| Product brand                      | FRANKE                    |
| Product family                     | Maris                     |
| Model range                        | Doric                     |
| Properties                         |                           |
| Eco water saving                   | No                        |
| Type of aerator                    | Honeycomb                 |
| Type of multifunctional system     | Water filtration          |