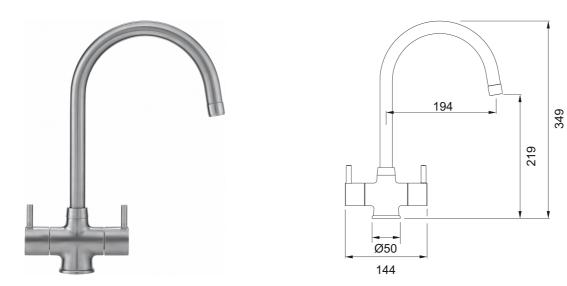

## Athena SilkSteel | 115.0311.215

| Technical Data               |                           |
|------------------------------|---------------------------|
| Product Information          |                           |
| Spout version                | J - spout                 |
| Color                        | Decor steel               |
| Type of material             | Brass                     |
| Dimensions                   |                           |
| Tap hole diameter            | 35 mm                     |
| Cartridge dimension          | 1/2" headworks            |
| Installation                 |                           |
| Fixation type                | 1 Bolt                    |
| Water supply hose connection | 1/2"                      |
| Flexible pull-out length     | 250 mm                    |
| Product specifications       |                           |
| Pressure                     | Low pressure for standard |
| Version                      | Swivel                    |
| Tap operation                | Dual lever                |
| Tap rotation                 | 180°                      |
| Product Identification       |                           |
| Product brand                | FRANKE                    |
| Product family               | Smart                     |
| Model range                  | Athena                    |
| Properties                   |                           |
| Eco water saving             | No                        |
| Type of aerator              | Honeycomb                 |