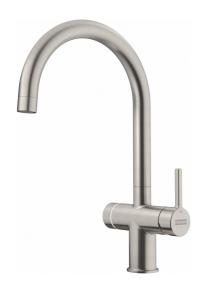

## Maris Water Hub 3-in-1 Electronic Dsteel | 160.0709.047

| Technical Data                 |                     |
|--------------------------------|---------------------|
| Product Information            |                     |
| Spout version                  | J - spout           |
| Color                          | Decor steel         |
| Type of material               | Stainless steel 304 |
| Dimensions                     |                     |
| Tap hole diameter              | 35 mm               |
| Cartridge dimension            | 35 mm               |
| Installation                   |                     |
| Fixation type                  | Shank               |
| Water supply hose connection   | 3/8"                |
| Water supply hose length       | 550 mm              |
| Product specifications         |                     |
| Pressure                       | High pressure       |
| Version                        | Swivel spout        |
| Tap operation                  | Side lever          |
| Tap rotation                   | 180°                |
| Product Identification         |                     |
| Product brand                  | FRANKE              |
| Product family                 | Maris               |
| Model range                    | MARIS               |
| Properties                     |                     |
| Electronic                     | Push button         |
| Eco water saving               | Yes                 |
| Type of aerator                | Laminar             |
| Type of multifunctional system | Heating tank        |
| Type of multifunctional system | Water filtration    |
| Capacity water tank in litre   | 4L                  |
| Temperature range              | 105°C               |