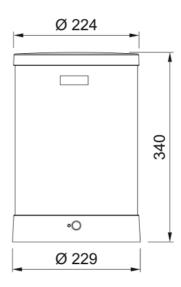

## Maris Water Hub 3-in-1 Electronic Dsteel | 160.0709.047

| Technical Data                 |                     |
|--------------------------------|---------------------|
| Product Information            |                     |
| Spout version                  | J - spout           |
| Color                          | Decor steel         |
| Type of material               | Stainless steel 304 |
| Dimensions                     |                     |
| Tap hole diameter              | 35 mm               |
| Cartridge dimension            | 35 mm               |
| Installation                   |                     |
| Fixation type                  | Shank               |
| Water supply hose connection   | 3/8"                |
| Water supply hose length       | 550 mm              |
| Product specifications         |                     |
| Pressure                       | High pressure       |
| Version                        | Swivel spout        |
| Tap operation                  | Side lever          |
| Tap rotation                   | 180°                |
| Product Identification         |                     |
| Product brand                  | FRANKE              |
| Product family                 | Maris               |
| Model range                    | MARIS               |
| Properties                     |                     |
| Electronic                     | Push button         |
| Eco water saving               | Yes                 |
| Type of aerator                | Laminar             |
| Type of multifunctional system | Heating tank        |
| Type of multifunctional system | Water filtration    |
| Capacity water tank in litre   | 4L                  |
| Temperature range              | 105°C               |