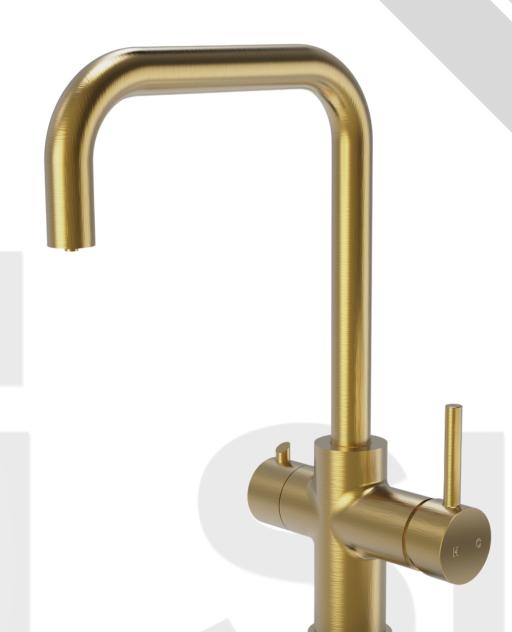

## **3-in-1 Instant hot water kitchen tap** - Gold Finish

## **General Information**

| Standards 1<br>Construction Material<br>Installation type<br>Colour / Finish<br>Certification | BS EN 200:<br>Stainless St<br>Deck Moun<br>Gold<br>WRAS |
|-----------------------------------------------------------------------------------------------|---------------------------------------------------------|
| WRAS No:                                                                                      | 2109055                                                 |
| Specification                                                                                 |                                                         |

**Waste Included Tap Tails Included Style Minimum Working Pressure Maximum Working Pressure Cartridge Type Thermostat Cartridge Type Flow Type** Number of Tap Holes Required: **Handle Type Swivel Spout:** 

2008 Steel nted

No Yes Contemporary 3 35mm

n/a

Tri Flow

1

Lever

WRAS

The information contained on this page was correct at date of issue. Fitting dimensions are provided as a guide only. Some variation may occur due to manufacturing tolerances. Ellsi Ltd peruses a policy of continuing improvement in design and performance of its products and so reserves the right to change specifications without prior notice.