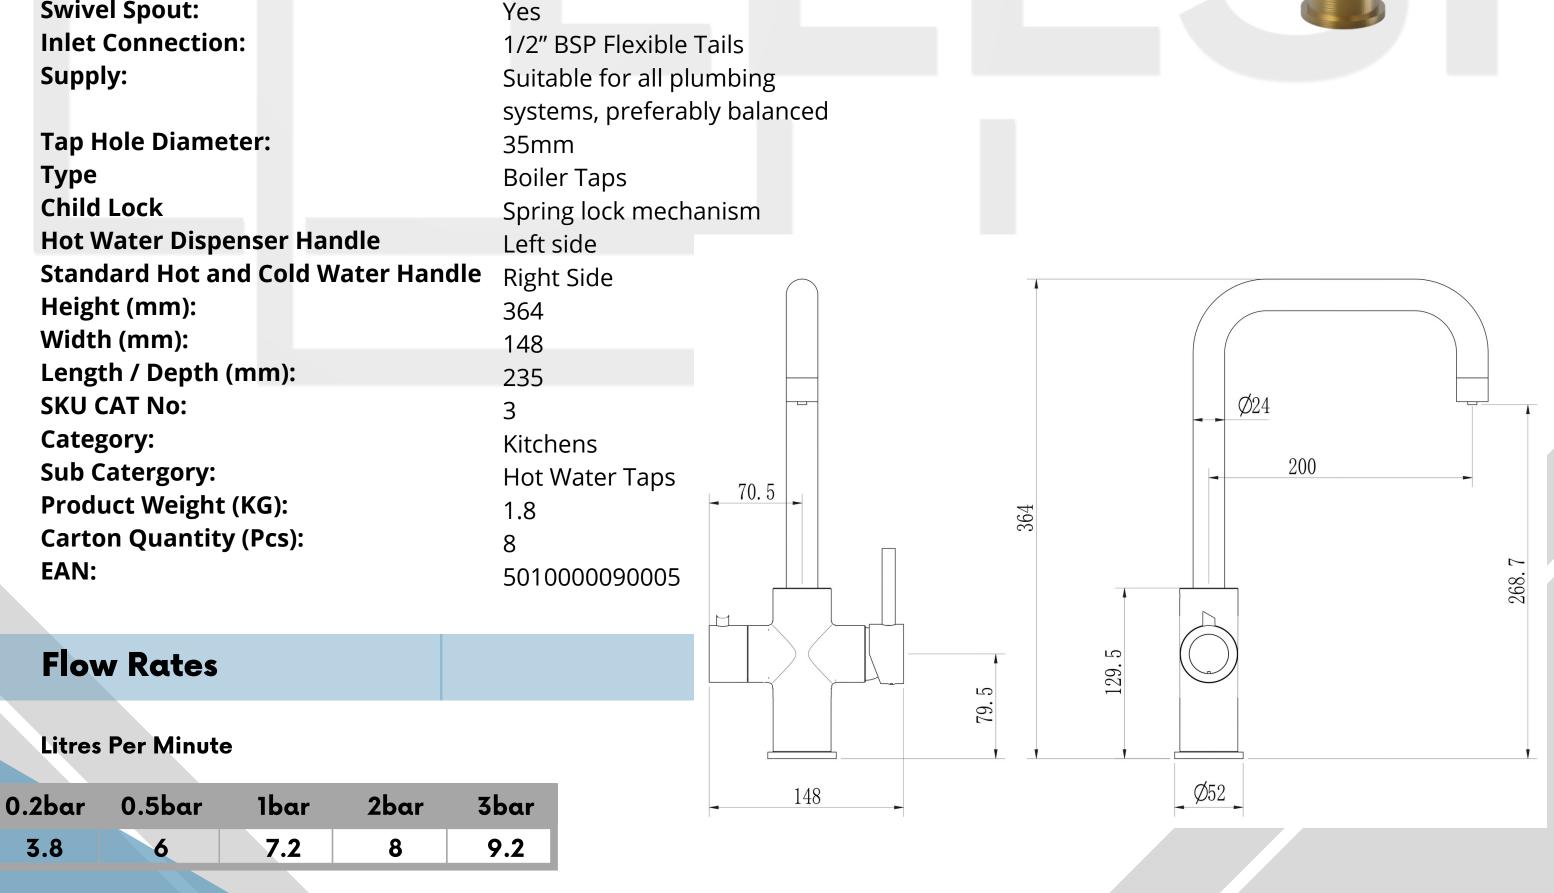

**Waste Included Tap Tails Included Style Minimum Working Pressure Maximum Working Pressure Cartridge Type Thermostat Cartridge Type Flow Type** Number of Tap Holes Required: **Handle Type Swivel Spout:** 

2008 Steel nted

No Yes Contemporary 3 35mm

n/a

Tri Flow

1

Lever

WRAS

The information contained on this page was correct at date of issue. Fitting dimensions are provided as a guide only. Some variation may occur due to manufacturing tolerances. Ellsi Ltd peruses a policy of continuing improvement in design and performance of its products and so reserves the right to change specifications without prior notice.