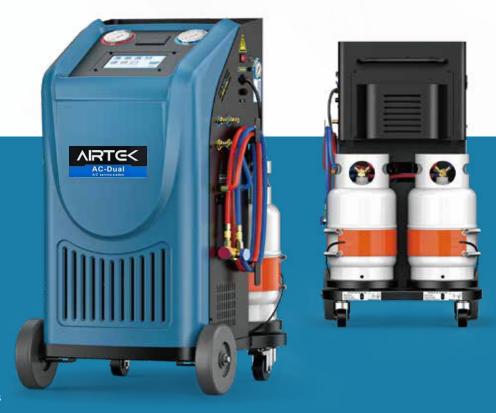

## AC-Dual20

## TOP RATED FULLY AUTOMATIC R134A & R1234YF DUAL GAS RECOVERY, RECYCLE AND RECHARGE MACHINE

## **ATX380**

## **Functions & Features:**

- Tank fill
- Recovery
- Vacuum
- Charge
- Oil injection
- Fully automatic
- Hybrid Compatible
- Oil bottle load cell
- Printer & Vacuum leak test
- Within only 10 minutes switch between servicing vehicles with different refrigerants

AC-Dual20 is an ideal option for workshops that have requirements of handling both R-134a and HFO-1234yf refrigerants. The loss of refrigerant is minimized to less than 50 gram at shifting from one refrigerant to another, and deep internal evacuation ensures zero cross contamination between the two refrigerants. The machine is equipped with two refrigerant tanks, which saves the operators' time of replacing tanks.