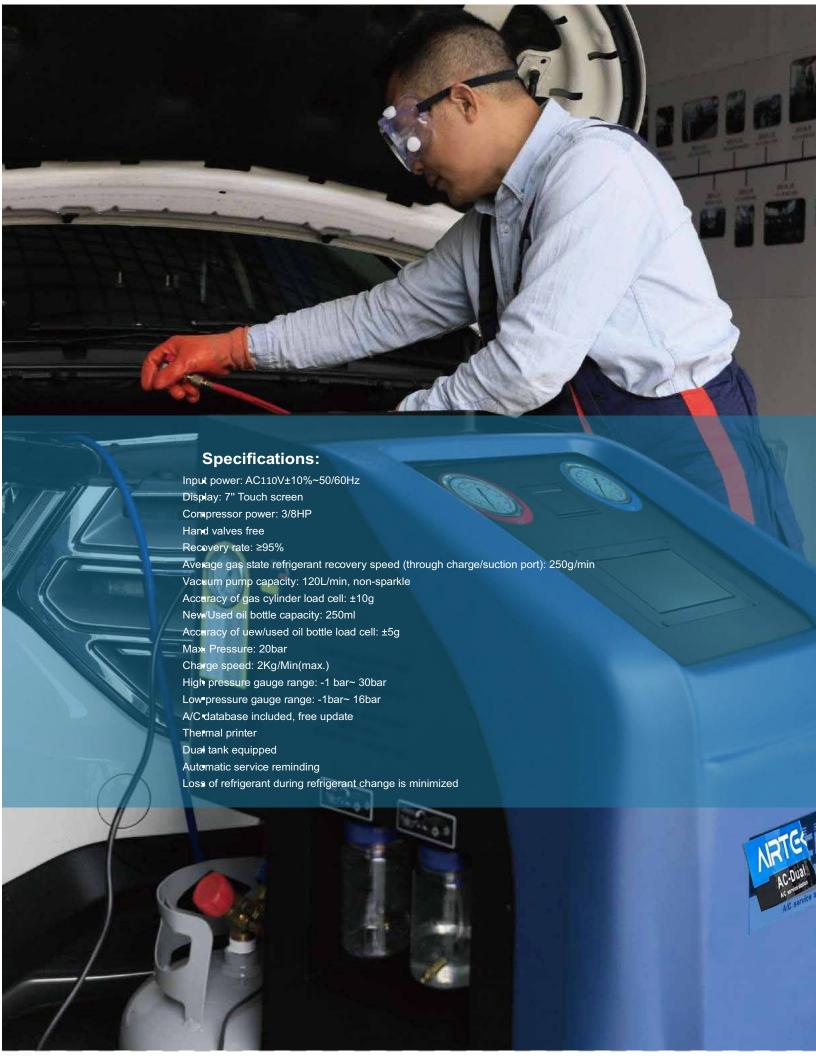

## **Functions & Features:**

- Tank fill
- Recovery
- Vacuum
- Charge
- Oil injection
- Fully automatic
- Hybrid Compatible
- Oil bottle load cell
- Printer & Vacuum leak test
- Within only 10 minutes switch between servicing vehicles with different refrigerants

AC-Dual20 is an ideal option for workshops that have requirements of handling both R-134a and HFO-1234yf refrigerants. The loss of refrigerant is minimized to less than 50 gram at shifting from one refrigerant to another, and deep internal evacuation ensures zero cross contamination between the two refrigerants. The machine is equipped with two refrigerant tanks, which saves the operators' time of replacing tanks.