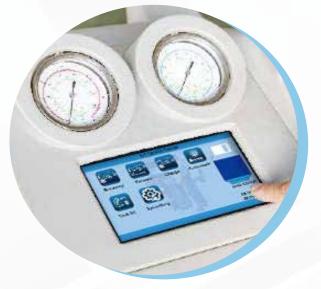

## **Specifications**

- Input p ower: AC110V±10 % ~ 50/60Hz
- Display: 7" Touch screen
- Compressor power: 3/8HP
- Recovery rate: ≥95%
- Average gas state r efrigerant r ecovery: 250g/mi n
- Beater b and, condenser and coolin g fan included
- Vacuum pump c apacity: 60L/min
- Gas cylinder c apacity: 10KG
- Accuracy of gas cylinder I oad cell: ± 10g
- New/Used o il bottle c apacity: 250ml/400ml
- Accuracy of New / Used oil / UV bottl e load cell: ±5 g
- Drier-filter c apacity: 600ml
- Max. Pressure: 20bar
- High pressure gauge range: -1 ~ 30bar
- Low pressure gauge range: -1~16bar
- Charge speed: 2Kg/Min(max.)
- Automatic s ervice r eminding
- Amply d atabase, free u pdate
- Highly integrated p ipelin e manifold
- Dimensions: Package: 690\*710\*1180mm; Unpacked: 615\*655\*1060mm