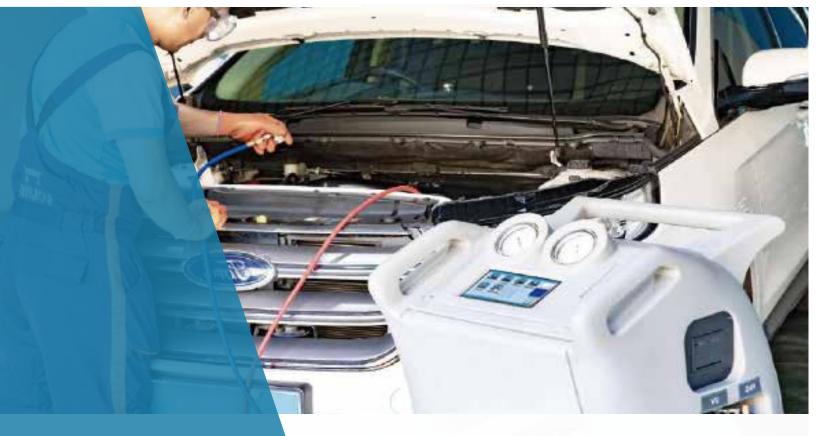

## AC-1234-20

AC-1234-20 is very friendly because it can be customized to various configurations, to meet different garages'needs. It can be configured to entry model, to meet hybrid or electric vehicle need, even to have COR (Compressor Oil Recovery) function. Tell us what you need, we make your desired machine.

## **Main Functions**

- Tank fill
- Recovery
- Vacuum
- Oil injection
- Charge
- Fully automatic
- 110V 60Hz
- HFO-1234yf
- POE injection
- UV dye injection
- Vacuum leak test
- 120L/min vacuum pump
- Auto air purge & thermal printer
- Optional: Flush, COR (Compressor Oil Recovery)