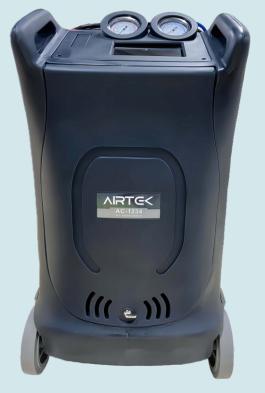

## AC-1234-20

AC-1234-20 is very friendly because it can be customized to various configurations, to meet different garages'needs. It can be configured to entry model, to meet hybrid or electric vehicle need, even to have COR (Compressor Oil Recovery) function. Tell us what you need, we make your desired machine.

## **Main Functions**

- Tank fill
- Recovery
- Vacuum
- Oil injection
- Charge
- Fully automatic
- 110V 60Hz
- HFO-1234yf
- POE injection
- UV dye injection
- Vacuum leak test
- 120L/min vacuum pump
- Auto air purge & thermal printer
- Optional: Flush, COR (Compressor Oil Recovery)