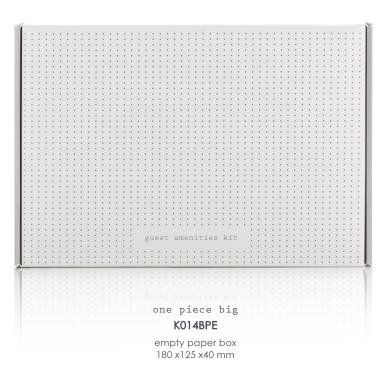

#### BOX, DISPLAY & POCHETTE:

One piece Medium Box, One piece Big Box

six assorted threads, two white buttons, one needle and one gold safety pin

five pieces of paper tissues

shaving gel sachet made in Italy and double-bladed razor

## one piece box

The contents of the "one piece"box can be customised with accessories