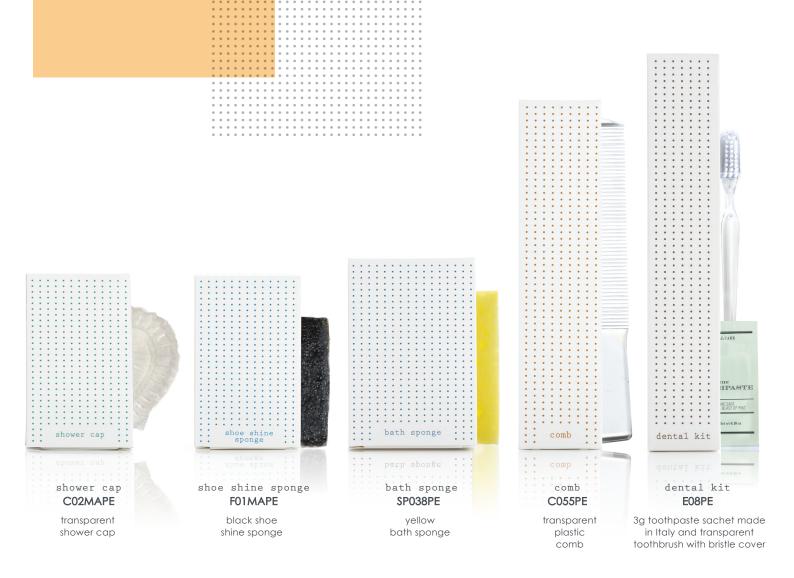

#### BASICS FOR ROOM:

Sewing Kit, Shoe Shine Sponge,

#### BASICS FOR BATHROOM:

Vanity Kit, Shower Cap, Paper Tissue, Bath Sponge

#### BODY AND HAIR:

Hair Comb, Shaving Kit, Dental Kit,