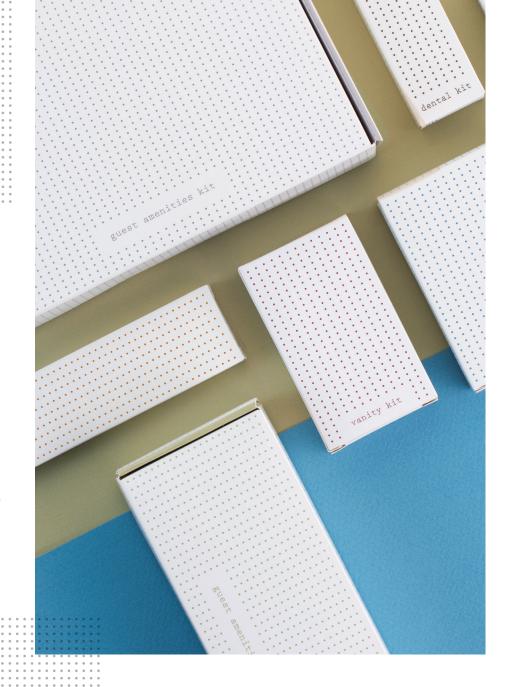

## Dotted accessories range

An eclectic collection that compliments various amenity lines. Packaged in paper cartons with a delicate metallic dot design, it can be easily integrated into any classic or modern environment - a truly dynamic range. The graphics have been developed in 10 languages to meet the needs of international guests.

The collection includes accessories divided into:

#### BASICS FOR BATHROOM:

Vanity Kit, Shower Cap, Paper Tissue, Bath Sponge

#### BODY AND HAIR:

Hair Comb, Shaving Kit, Dental Kit,