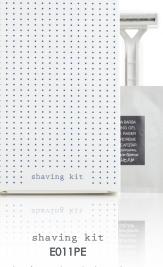

ries range



## prestige elite

## Dotted accessories range

An eclectic collection that compliments various amenity lines. Packaged in paper cartons with a delicate metallic dot design, it can be easily integrated into any classic or modern environment - a truly dynamic range. The graphics have been developed in 10 languages to meet the needs of international guests.

The collection includes accessories divided into:

#### BASICS FOR ROOM:

Sewing Kit, Shoe Shine Sponge,

#### BASICS FOR BATHROOM:

Vanity Kit, Shower Cap, Paper Tissue, Bath Sponge

#### BODY AND HAIR:

Hair Comb, Shaving Kit, Dental Kit,

#### BOX, DISPLAY & POCHETTE:

One piece Medium Box, One piece Big Box





six assorted threads, two white buttons, one needle and one gold safety pin



five pieces of paper tissues



shaving gel sachet made in Italy and double-bladed razor





## one piece box

The contents of the "one piece"box can be customised with accessories





### Want your logo on Prestige Elite range? Yes? We can customize in a simplified way! How?

#### SIMPLIFIED CUSTOMIZATION

Maintain the same item configuration and add your logo or graphic layout.















Via Sorengo 1, (CH) 6900 Lugano T +41(0)91 9607500 F +41(0)91 9607599 info@gflamenities.com www.gflamenities.com

#### GFL USA Inc.

81 Prospect Street Brooklyn, NY 11201, USA T +1 (718) 414-2554 info@gflamenities.com www.gflamenities.com

#### GFL Middle East Cosmetics Trading LLC

ESPADA business center Office #17, PO BOX 282556, 502, 5th Floor, Rasis building Al Barsha 1, Dubai - UAE T +971 4 315 98 14 info@gflamenities.com