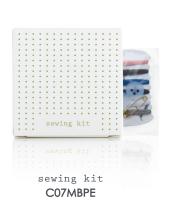

#### BASICS FOR ROOM:

Sewing Kit, Shoe Shine Sponge,

#### BOX, DISPLAY & POCHETTE:

One piece Medium Box, One piece Big Box

six assorted threads, two white buttons, one needle and one gold safety pin

five pieces of paper tissues

shaving gel sachet made in Italy and double-bladed razor