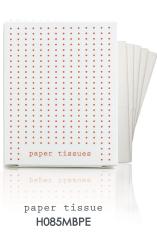

#### BASICS FOR BATHROOM:

Vanity Kit, Shower Cap, Paper Tissue, Bath Sponge

#### BOX, DISPLAY & POCHETTE:

One piece Medium Box, One piece Big Box

six assorted threads, two white buttons, one needle and one gold safety pin

five pieces of paper tissues

shaving gel sachet made in Italy and double-bladed razor