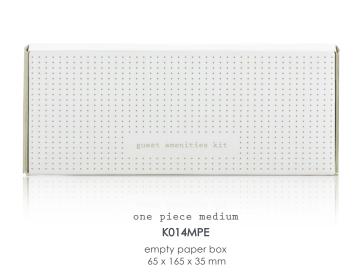

#### BOX, DISPLAY & POCHETTE:

One piece Medium Box, One piece Big Box

six assorted threads, two white buttons, one needle and one gold safety pin

five pieces of paper tissues

shaving gel sachet made in Italy and double-bladed razor

## one piece box

The contents of the "one piece"box can be customised with accessories