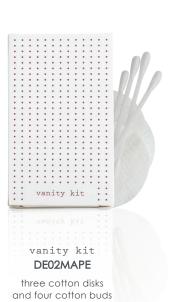

An eclectic collection that compliments various amenity lines. Packaged in paper cartons with a delicate metallic dot design, it can be easily integrated into any classic or modern environment - a truly dynamic range. The graphics have been developed in 10 languages to meet the needs of international guests.

The collection includes accessories divided into:

#### BASICS FOR ROOM:

Sewing Kit, Shoe Shine Sponge,

#### BASICS FOR BATHROOM:

Vanity Kit, Shower Cap, Paper Tissue, Bath Sponge

#### BODY AND HAIR:

Hair Comb, Shaving Kit, Dental Kit,

#### BOX, DISPLAY & POCHETTE:

One piece Medium Box, One piece Big Box





six assorted threads, two white buttons, one needle and one gold safety pin



five pieces of paper tissues



shaving gel sachet made in Italy and double-bladed razor





## one piece box

The contents of the "one piece"box can be customised with accessories





### Want your logo on Prestige Elite range? Yes? We can customize in a simplified way! How?

#### SIMPLIFIED CUSTOMIZATION

Maintain the same item configuration and add your logo or graphic layout.















Via Sorengo 1, (CH) 6900 Lugano T +41(0)91 9607500 F +41(0)91 9607599 info@gflamenities.com www.gflamenities.com

#### GFL USA Inc.

81 Prospect Street Brooklyn, NY 11201, USA T +1 (718) 414-2554 info@gflamenities.com www.gflamenities.com

#### GFL Middle East Cosmetics Trading LLC

ESPADA business center Office #17, PO BOX 282556, 502, 5th Floor, Rasis building Al Barsha 1, Dubai - UAE T +971 4 315 98 14 info@gflamenities.com www.gflamenities.com