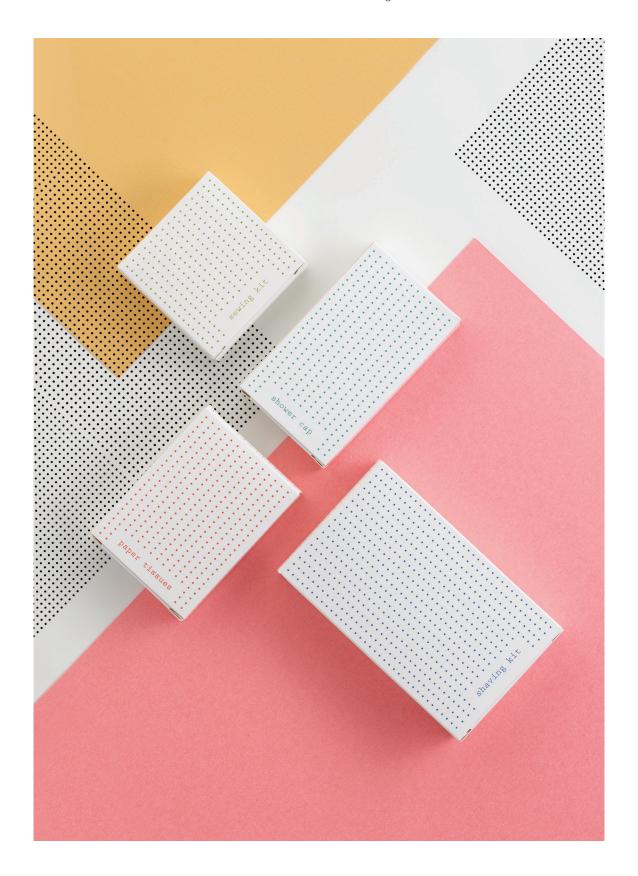

## Dotted accessories range

An eclectic collection that compliments various amenity lines. Packaged in paper cartons with a delicate metallic dot design, it can be easily integrated into any classic or modern environment - a truly dynamic range. The graphics have been developed in 10 languages to meet the needs of international guests.

The collection includes accessories divided into:

#### BASICS FOR ROOM:

Sewing Kit, Shoe Shine Sponge,

#### BASICS FOR BATHROOM:

Vanity Kit, Shower Cap, Paper Tissue, Bath Sponge

#### BODY AND HAIR:

Hair Comb, Shaving Kit, Dental Kit,