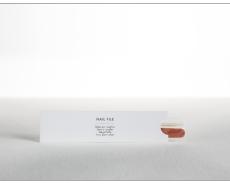

COMB WITH HANDLE in paper sleeve C057FT

NAIL FILE WITH WOODEN STICK in paper sleeve

E02FT

SLEEPING MASK in paper sachet

D026FT

DENTAL KIT
in paper case, with 3g toothpaste sachet made in Italy
and soft bristle modular toothbrush