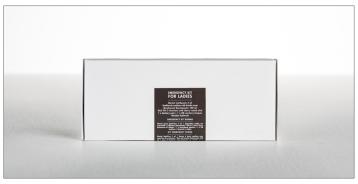

EMERGENCY KIT FOR LADIES IN CARTON BOX Includes: BW\_BK, LTB\_BK, EU\_DENT, EU\_COLL, L3FBC\_BK, LEK\_BK EM045FFT