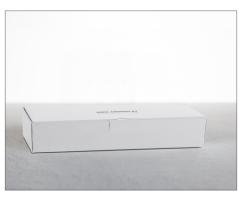

## "ONE PIECE" BOX

The "Onepiece" boxes can be used to contain different accessories depending on the specific needs.

EMPTY "ONEPIECE" PAPER CASE for accessories 8 x 13 x 2.5 cm

EMPTY "ONEPIECE" PAPER CASE for accessories 16,5 x 6,5 x 3,5 cm KO14MFT

EMPTY "ONEPIECE" PAPER CASE for cosmetics and accessories 18 x 12,5 x 4 cm KO14BFT

K014FT