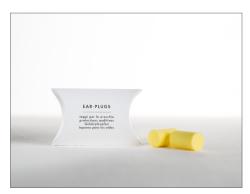

E08MFFT

SHAVING KIT
in paper case, with double-bladed razor and
shaving gel sachet made in Italy

E011MFFT

**EAR-PLUGS** in paper case

D024FT

EMERGENCY KIT FOR MAN IN CARTON BOX Includes: GR3\_BK, EU\_SCHB, LTB\_BK, EU\_DENT, EU\_COLL, CW\_BK EM045MFT