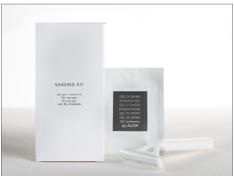

E08MFFT

SHAVING KIT
in paper case, with double-bladed razor and
shaving gel sachet made in Italy

E011MFFT

**EAR-PLUGS** in paper case

D024FT

EMERGENCY KIT FOR MAN IN CARTON BOX Includes: GR3\_BK, EU\_SCHB, LTB\_BK, EU\_DENT, EU\_COLL, CW\_BK EM045MFT