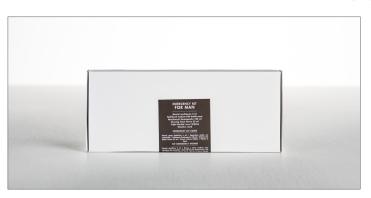

E08MFFT

SHAVING KIT
in paper case, with double-bladed razor and
shaving gel sachet made in Italy

E011MFFT

**EAR-PLUGS** in paper case

D024FT

EMERGENCY KIT FOR MAN IN CARTON BOX Includes: GR3\_BK, EU\_SCHB, LTB\_BK, EU\_DENT, EU\_COLL, CW\_BK EM045MFT