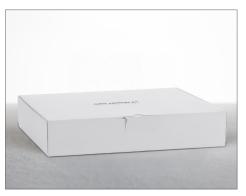

## "ONE PIECE" BOX

The "Onepiece" boxes can be used to contain different accessories depending on the specific needs.

EMPTY "ONEPIECE" PAPER CASE for accessories 8 x 13 x 2.5 cm

EMPTY "ONEPIECE" PAPER CASE for accessories 16,5 x 6,5 x 3,5 cm KO14MFT

EMPTY "ONEPIECE" PAPER CASE for cosmetics and accessories 18 x 12,5 x 4 cm KO14BFT

K014FT