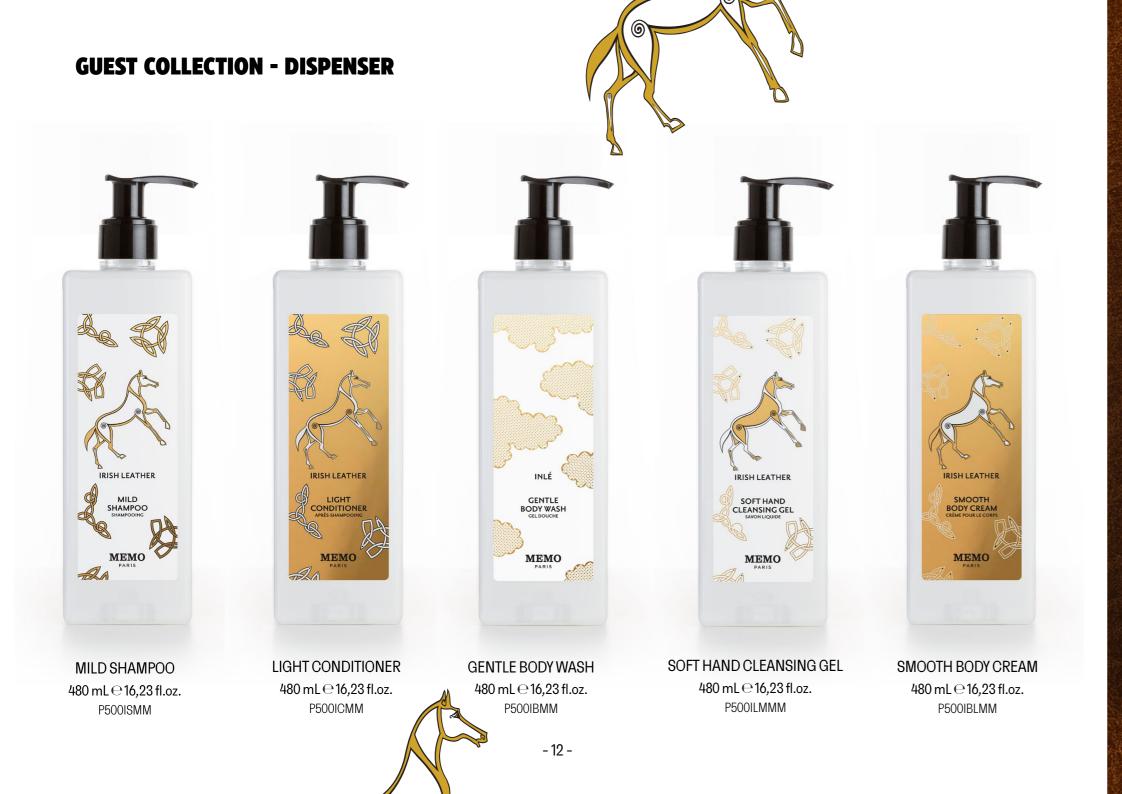

#### **GUEST COLLECTION - DISPENSER**

INLÉ

SMOOTH BODY CREAM CREME POUR LE CORPS

MEMO

P500NBLMM