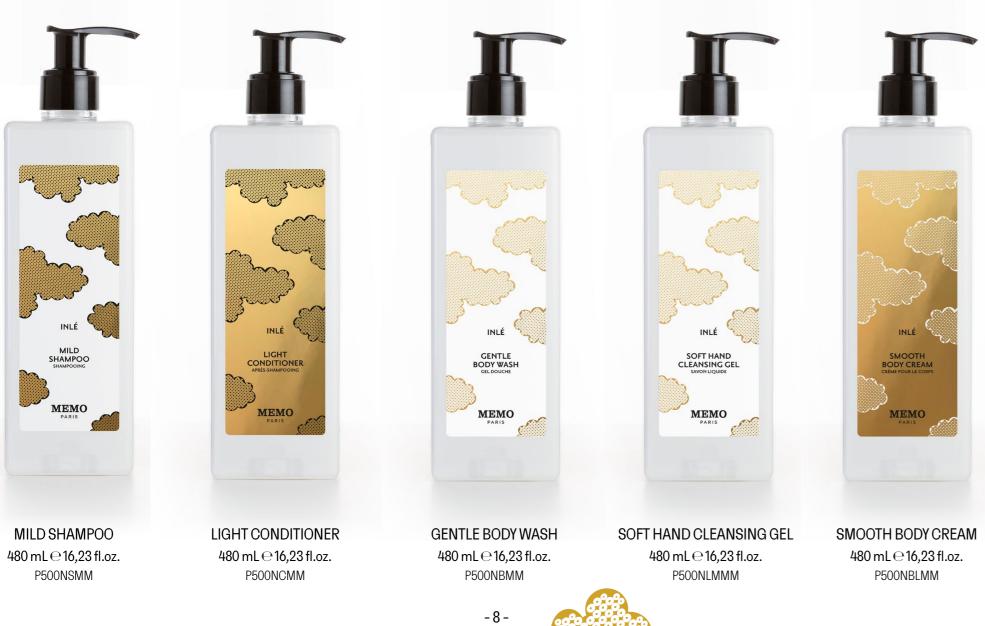

## INLÉ

An osmanthus submerged in a cloud of tea

#### **KEY NOTES**

Jasmine absolute, Mate absolute, Osmanthus absolute

#### INGREDIENTS

Bergamot, artemisia, mint essence, osmanthus, jasmine absolute, mate absolute, flour essence, musk.

#### **GUEST COLLECTION - MINI SIZE**

MILD SHAMPOO 46 mL  $\oplus$  1,55 fl.oz. P52SNMM

LIGHT CONDITIONER 46 mL  $\oplus$  1,55 fl.oz. P52CNMM

GENTLE BODY WASH GEL DOUCHE

GENTLE BODY WASH 46 mL  $\oplus$  1,55 fl.oz. P52BNMM