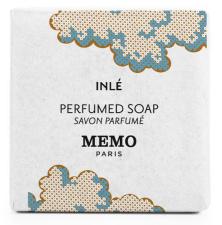

## INLÉ

An osmanthus submerged in a cloud of tea

INLÉ

SMOOTH BODY CREAM CRÈME POUR LE CORPS

MEMO

 PERFUMED SOAP

 35 g ⊖ 1,23oz.

 B1735NMM