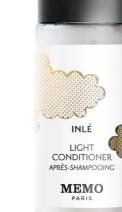

## INLÉ

An osmanthus submerged in a cloud of tea

#### **GUEST COLLECTION - MINI SIZE**

MILD SHAMPOO 46 mL  $\oplus$  1,55 fl.oz. P52SNMM

LIGHT CONDITIONER 46 mL  $\oplus$  1,55 fl.oz. P52CNMM

GENTLE BODY WASH GEL DOUCHE

GENTLE BODY WASH 46 mL  $\oplus$  1,55 fl.oz. P52BNMM