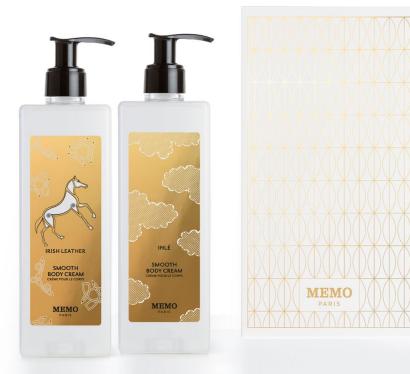

INLÉ

SMOOTH BODY CREAM CRÈME POUR LE CORPS

MEMO

 PERFUMED SOAP

 35 g ⊖ 1,23oz.

 B1735NMM

#### **GUEST COLLECTION - DISPENSER**

INLÉ

SMOOTH BODY CREAM CREME POUR LE CORPS

MEMO

P500NBLMM