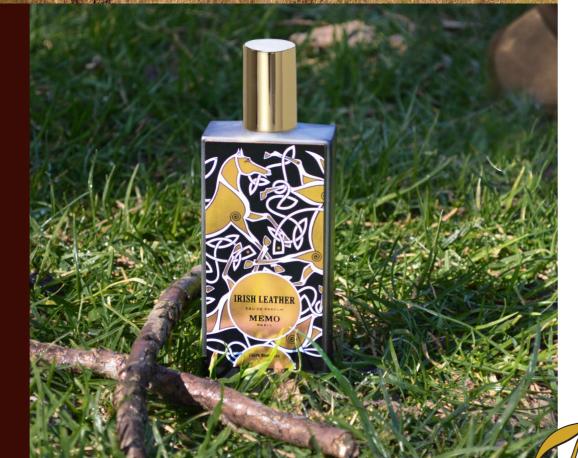

#### **IRISH LEATHER**

Gallop of the wind

### **KEY NOTES**

Juniper berries, Mate absolute, Leather accord

#### INGREDIENTS

Pink pepper, oil of clary sage, juniper essence green maté absolute, oil of flouve, iris concrete, tonka bean absolute, leather accord, oil of birch, amber accord

The second sectors