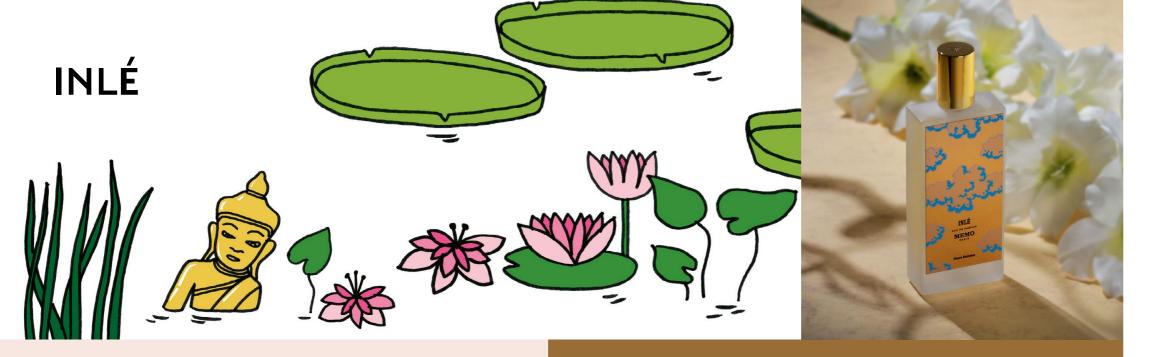

## INLÉ

An osmanthus submerged in a cloud of tea

#### **KEY NOTES**

Jasmine absolute, Mate absolute, Osmanthus absolute

#### INGREDIENTS

Bergamot, artemisia, mint essence, osmanthus, jasmine absolute, mate absolute, flour essence, musk.