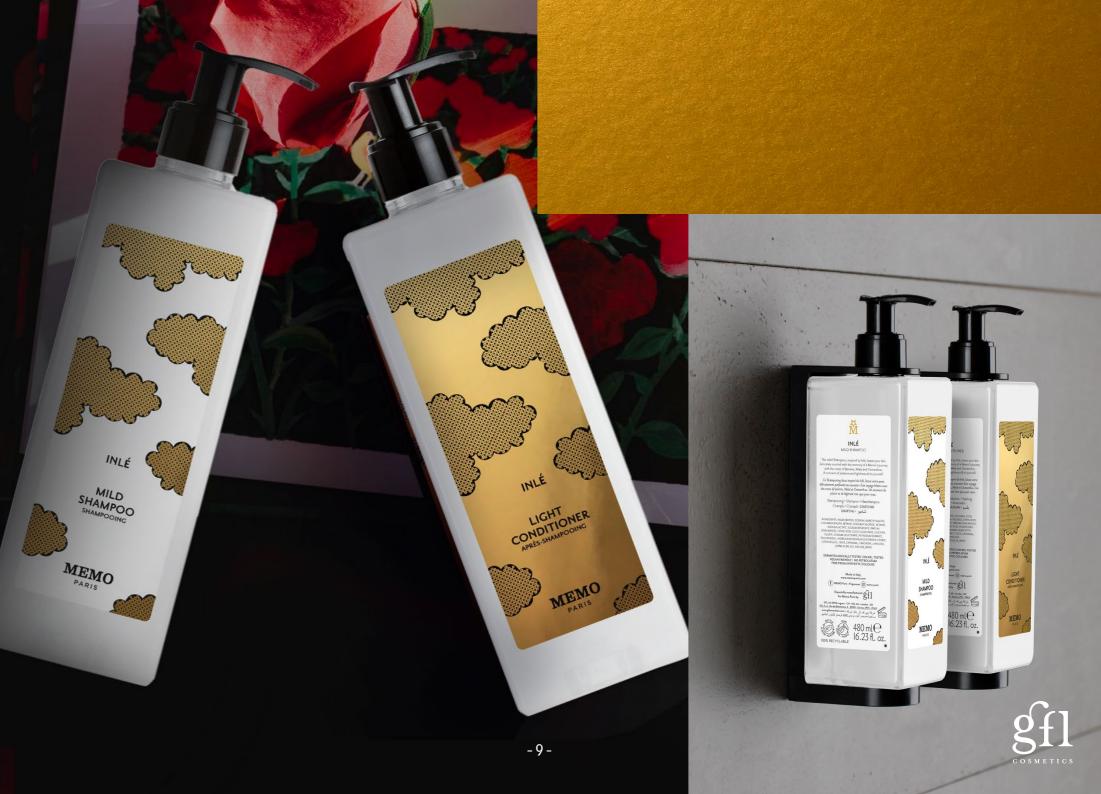

## INLÉ

An osmanthus submerged in a cloud of tea

#### **KEY NOTES**

Jasmine absolute, Mate absolute, Osmanthus absolute

#### INGREDIENTS

Bergamot, artemisia, mint essence, osmanthus, jasmine absolute, mate absolute, flour essence, musk.