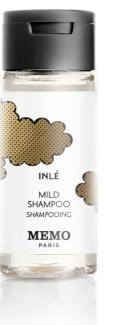

## INLÉ

An osmanthus submerged in a cloud of tea

#### **GUEST COLLECTION - MINI SIZE**

MILD SHAMPOO 46 mL  $\oplus$  1,55 fl.oz. P52SNMM

LIGHT CONDITIONER 46 mL  $\oplus$  1,55 fl.oz. P52CNMM

GENTLE BODY WASH GEL DOUCHE

GENTLE BODY WASH 46 mL  $\oplus$  1,55 fl.oz. P52BNMM