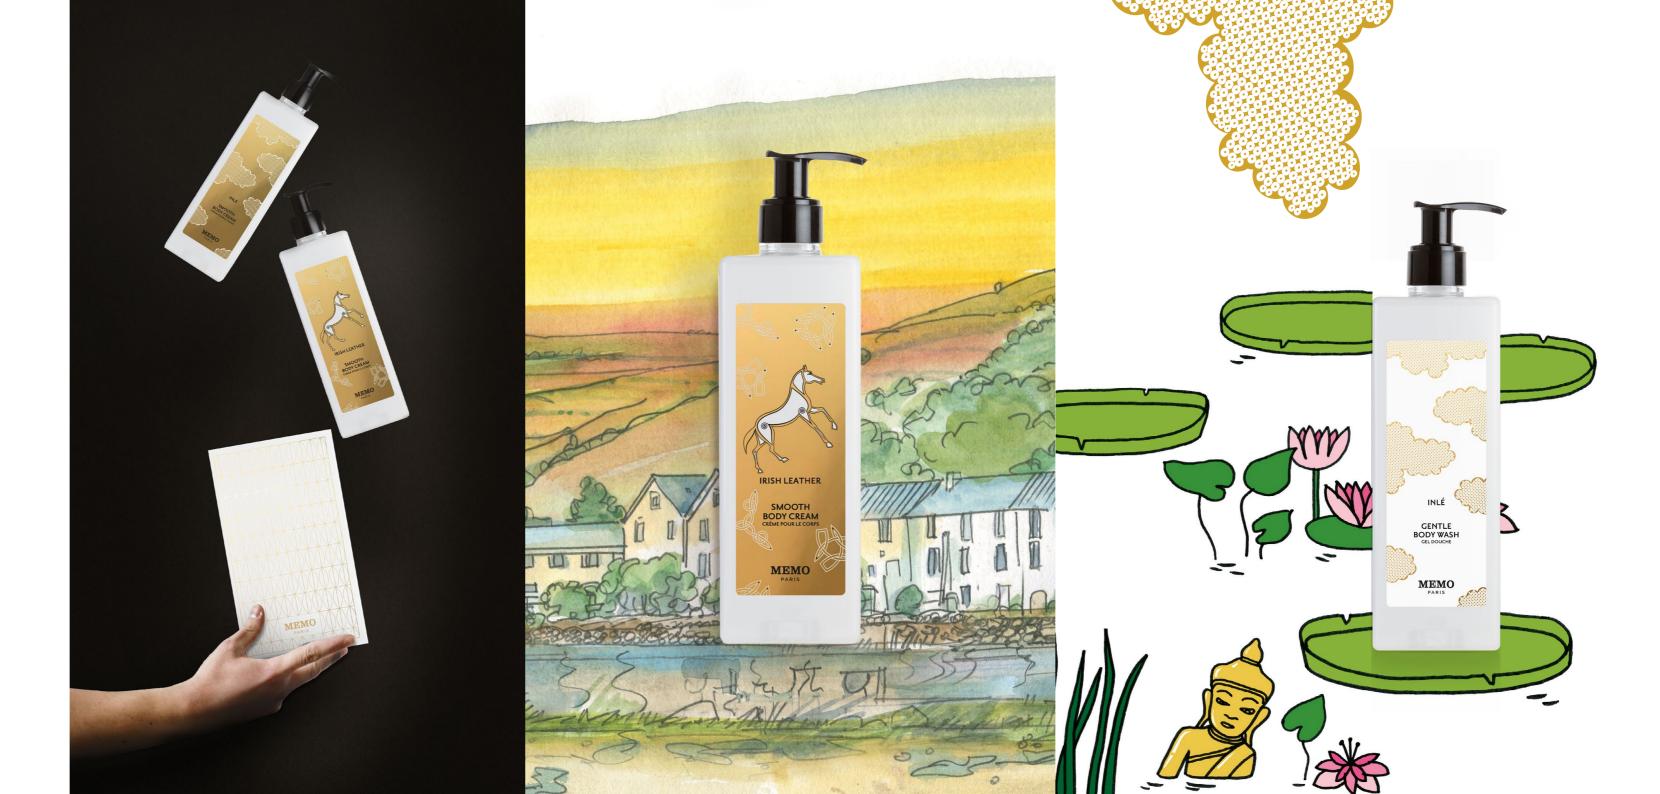

## INLÉ

An osmanthus submerged in a cloud of tea

#### **KEY NOTES**

Jasmine absolute, Mate absolute, Osmanthus absolute

#### INGREDIENTS

Bergamot, artemisia, mint essence, osmanthus, jasmine absolute, mate absolute, flour essence, musk.

#### **IRISH LEATHER**

Gallop of the wind

### **KEY NOTES**

Juniper berries, Mate absolute, Leather accord

#### INGREDIENTS

Pink pepper, oil of clary sage, juniper essence green maté absolute, oil of flouve, iris concrete, tonka bean absolute, leather accord, oil of birch, amber accord

The second sectors