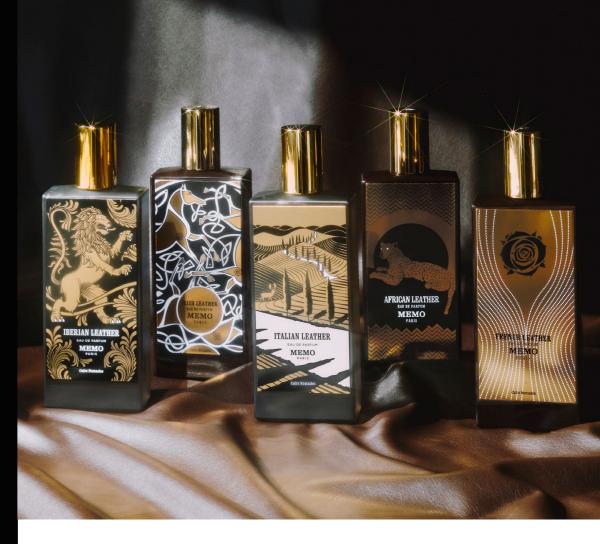

#### **IRISH LEATHER**

Gallop of the wind

### **KEY NOTES**

Juniper berries, Mate absolute, Leather accord

#### INGREDIENTS

Pink pepper, oil of clary sage, juniper essence green maté absolute, oil of flouve, iris concrete, tonka bean absolute, leather accord, oil of birch, amber accord

The second sectors