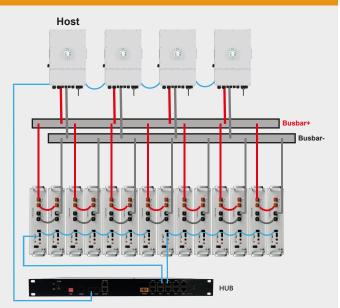

| -10°C~50°C                                                     |
| Connect style           | Parallel                                                       |
| Storage Temperature     | Within 1month: -20~55°C,1-3months: 0~35°C, 3-12months: 20~25°C |
| Certificates            | IEC62619 / UN38.3 / CE / UL9540A                               |

## **Bracket**

- Easy installation and reduce costs
- Use it with single battery or multiple
- Take up less space and smooth ventilation



### **R-BOX**

E-BOX 48100R

C

Pyt<mark></mark>es

- Wall/ Floor mounted
- 10kwh total capacity can hold up 2 E-BOX-48100R batteries
- Easy installation, compact, elegant home style design and great extensibility
- Power sweet homes with clean energy, day and night

# **Battery Connection Diagram Guide**







## **Compatibility List of PYTES ESS and Inverters**