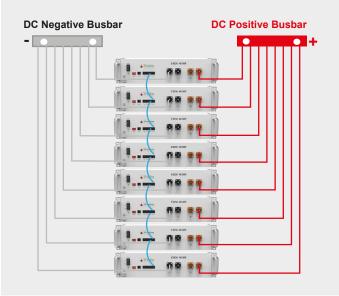

e   | -10°C~50°C                                                     |
| Connect style           | Parallel                                                       |
| Storage Temperature     | Within 1month: -20~55°C,1-3months: 0~35°C, 3-12months: 20~25°C |
| Certificates            | IEC62619 / UN38.3 / CE / UL9540A                               |

## **Bracket**

- Easy installation and reduce costs
- Use it with single battery or multiple
- Take up less space and smooth ventilation



### **R-BOX**

E-BOX 48100R

C

Pyt<mark></mark>es

- Wall/ Floor mounted
- 10kwh total capacity can hold up 2 E-BOX-48100R batteries
- Easy installation, compact, elegant home style design and great extensibility
- Power sweet homes with clean energy, day and night

# **Battery Connection Diagram Guide**







## **Compatibility List of PYTES ESS and Inverters**