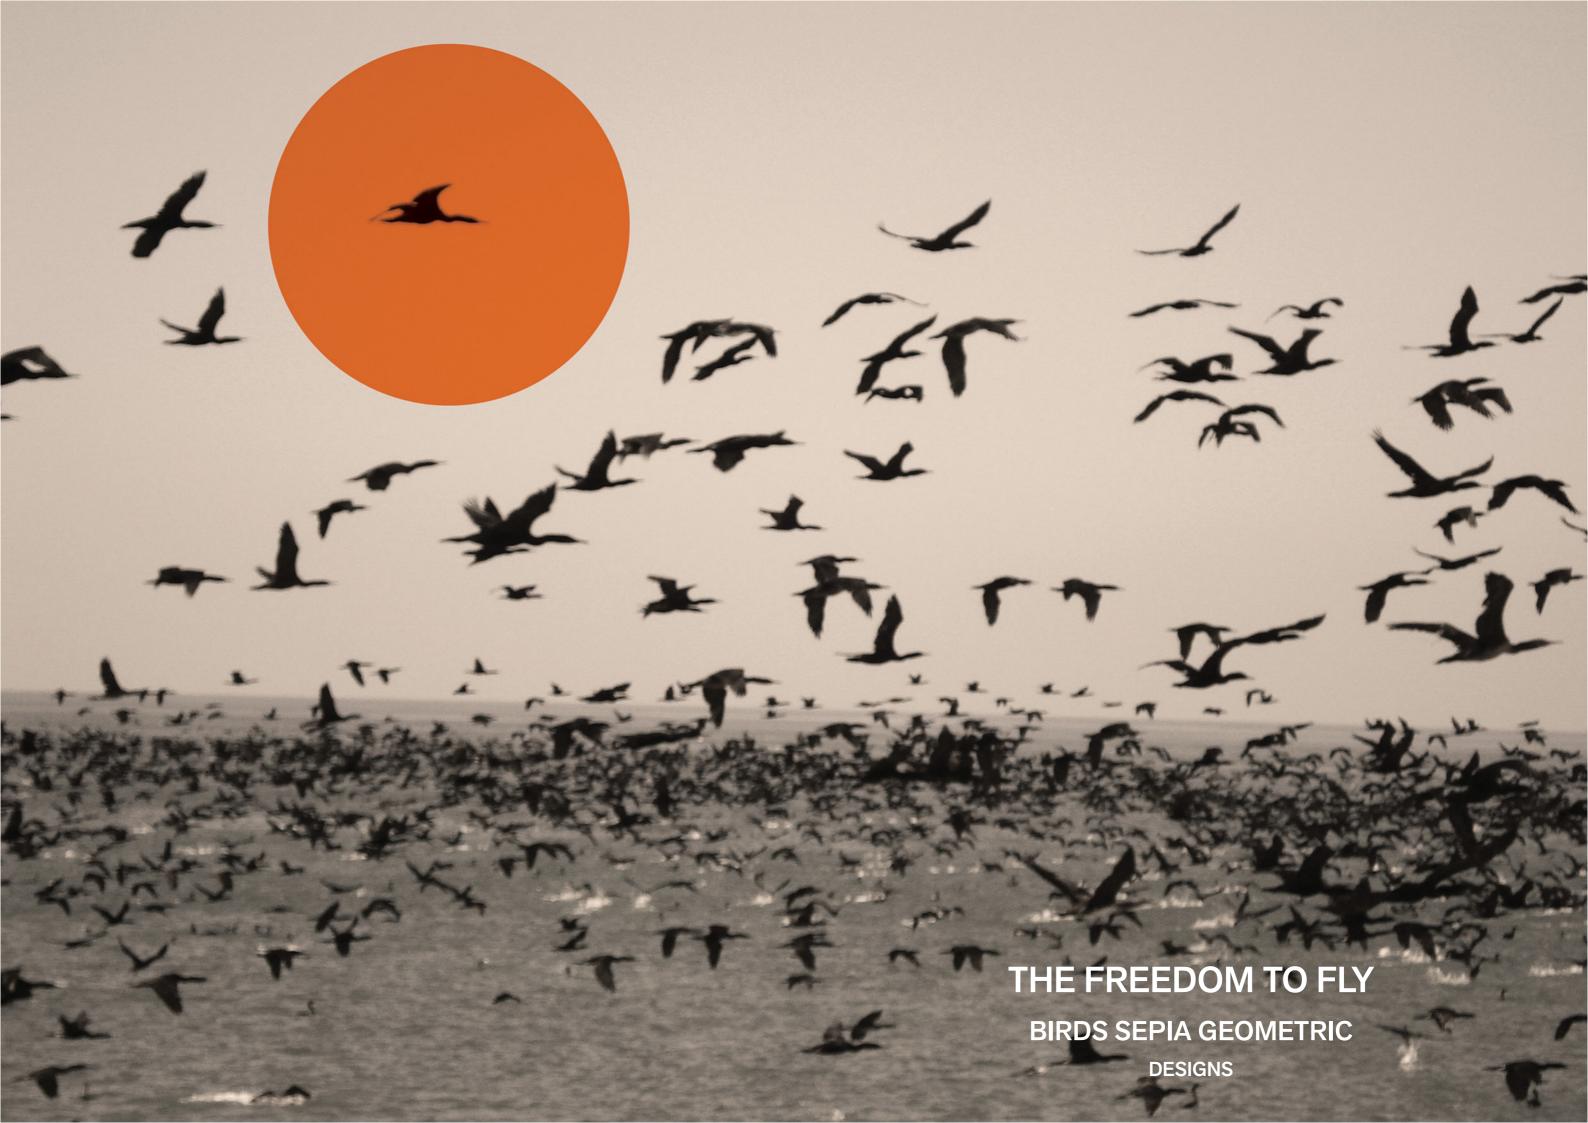

# BIRDS THE FREEDOM TO FLY

With her Birds Freedom to Fly series of artistic photographs, Antonia Pia Gordon has not only captured the brief moment of a flock of birds homing in on a swarm of fish set against the magnificent horizon viewed from above the beach of Ras Al Khaimah in the United Arab Emirates, and put these into the most modern context. With this series of photos Antonia Pia Gordon has created the logical progression on her multi-media art series Colorizons with a further advancement of bold and expressive colours and a further occupation with the horizon and has integrated a juxtaposition of nature and technology that very much like her art series Past Present Future focuses on technology's effect on mankind and nature, with a bold combination of colour reminiscent of her art series Money & Love. And yet the Birds Freedom to Fly series indeed surpasses this. With a nod to Percy Bysshe Shelley's Ode to a Skylark where birds wing over the blue deep in profuse strains of unpremeditated art, she has captured the epitome of freedom mankind's yearning in his strives after effortless flight. Alluring to Shakespeare's Love's Labour's Lost the cormorant calls on us to savour the present breath, be peaceful and become heirs of eternity - the search for infinity and peace being a central theme of much of Gordon's art. The subject of her photos is a witness to Gordon's signature duality of theme with nature combined with technology, black interacting with bold red, historic times meeting modern day. It is not coincidental that this is a flock of cormorants: Cormorants - an ancient group of birds, whose ancestors reach back as far as the era of the dinosaurs and that are still very effective flyers and fishers today, are set in the scenery of Dubai, a most modern metropole, with a history as a home for mankind of more than 7000 years. And yet both are very active today. Cormorants that are featured in heraldry and medieval ornamentation, known with their wing-drying pose as a symbol of the Christian cross are also known as sea ravens. Ravens are a symbol in Islam to take the right path. Thus the choice of theme is typical for Gordon's art that spans different religions and cultures whilst posing intrinsic universal questions. Characteristic of Gordon's quest to catapult tradition into the modern, in the series the birds go on to soar with aeroplanes and helicopters. A precious representative of the past, the endangered species of Socotra cormorant, whose survival is supported by Dubai's nature reserves, flies with the dynamic and ever advancing attributes of a shining metropole and modern day buzzing times. The sky is the limit. Or is it?

With this Birds Freedom to Fly series of 27 art photos, Gordon invites her viewers to soar on the horizon in the beautiful abun¬dance in the Strait of Hormoz and take a bird's eye view of how tradition meets the modern and where we originate from and where we are going, how technology is affecting our world, whilst posing the intrinsic question of whether nature follows man¬kind or mankind nature and underlining mankind's conquering of the sea and sky in a mutual search for abundance.