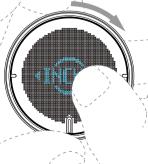

# ROLLOVA | 裏面

- ・ゴムローラー
- •メインボタシ-
- 補助ボタン(ズレモードとメニュー設定) クリックで「ズレモード」に、クリックすると 半径を足す。ダブルクリックすると直径を 足す。

- 裏面のメインボタンをクリックし / て瀬品を呼覚ます
  - メインボタンをずっと押すと
- 正面底部の指示ランプを点灯してから転がって測定する。
  - メインボタンを外して測定停止
- メインボタンを再クリックしてメ モリ保存モードに入る
- ローラーを転がって「是」「否」で 保存するかを選びます。

- 裏面のメインボタンをクリックして製品 を呼覚ます
- •補助ボタンをずっと押して設置画面に入る
- ・ローラーを転がってメインボタンで設置 項目を設置する。

『CM』センチメートルモード 『INCH. x』インチコンマモード

- 『INCH1/n』インチコンマモート
- 『DATA』メモリDATA訪問モード
- 『ADJUST』測定精度を調整