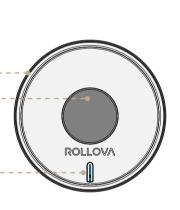

# ROLLOVA | 裏面

- ・ゴムローラー
- •メインボタシ-
- 補助ボタン(ズレモードとメニュー設定) クリックで「ズレモード」に、クリックすると 半径を足す。ダブルクリックすると直径を 足す。

- 裏面のメインボタンをクリックし / て瀬品を呼覚ます
  - メインボタンをずっと押すと
- 正面底部の指示ランプを点灯してから転がって測定する。
  - メインボタンを外して測定停止
- メインボタンを再クリックしてメ モリ保存モードに入る
- ローラーを転がって「是」「否」で 保存するかを選びます。