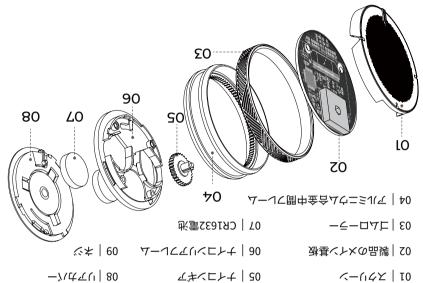

# ROLLOVA | 正面

- OLEDスクリーン
- 現在の測定単位
- ズレモード指示ランプ(左右各一個あり
- ・開始/停止測定指示ランプ

# ROLLOVA | 裏面

- ・ゴムローラー
- •メインボタシ-
- 補助ボタン(ズレモードとメニュー設定) クリックで「ズレモード」に、クリックすると 半径を足す。ダブルクリックすると直径を 足す。

- 裏面のメインボタンをクリックし / て瀬品を呼覚ます
  - メインボタンをずっと押すと
- 正面底部の指示ランプを点灯してから転がって測定する。
  - メインボタンを外して測定停止
- メインボタンを再クリックしてメ モリ保存モードに入る
- ローラーを転がって「是」「否」で 保存するかを選びます。