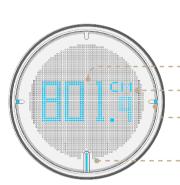

# ROLLOVA | 正面

- OLEDスクリーン
- 現在の測定単位
- ズレモード指示ランプ(左右各一個あり
- ・開始/停止測定指示ランプ

# ROLLOVA | 裏面

- ・ゴムローラー
- •メインボタシ-
- 補助ボタン(ズレモードとメニュー設定) クリックで「ズレモード」に、クリックすると 半径を足す。ダブルクリックすると直径を 足す。





- 裏面のメインボタンをクリックし / て瀬品を呼覚ます
  - メインボタンをずっと押すと
- 正面底部の指示ランプを点灯してから転がって測定する。
  - メインボタンを外して測定停止
- メインボタンを再クリックしてメ モリ保存モードに入る
- ローラーを転がって「是」「否」で 保存するかを選びます。



- 裏面のメインボタンをクリックして製品 を呼覚ます
- •補助ボタンをずっと押して設置画面に入る
- ・ローラーを転がってメインボタンで設置 項目を設置する。

『CM』センチメートルモード 『INCH. x』インチコンマモード

- 『INCH1/n』インチコンマモート
- 『DATA』メモリDATA訪問モード
- 『ADJUST』測定精度を調整



# **BEDAIB** COIDELINE

### 

。专押予-バイヘリシ手両、ブノ回ご角裏をAVOLLOYA・

。るも連回JIC回信制で群勝の手両。

式tlthC類O一次式此雷、對下宗戟交此雷· 

。いちお〉意封 こまろこいなれるりかりなべし向えで一封向

図此事I:I

必要:2個CR1632ポタンリチウム電池

## ROLLOVA 製品修理

。いちがく路重ごJmoo.lismg@ngisəbozodlɔt:スノイベルー×千雷。をまし い頭は銘重〉な園園ご、それしまであた路間ので同い中用あごをAVOLLONも対象ないよ