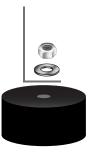

## Rubber Isolators:

1) Attach 4 rubber isolators to the bottom of the seat frame. Use a wrench to tighten them down.

2) Use the 2 remaining isolators to level the front of the seat. Use sticky-back Velcro or glue for adhesive.