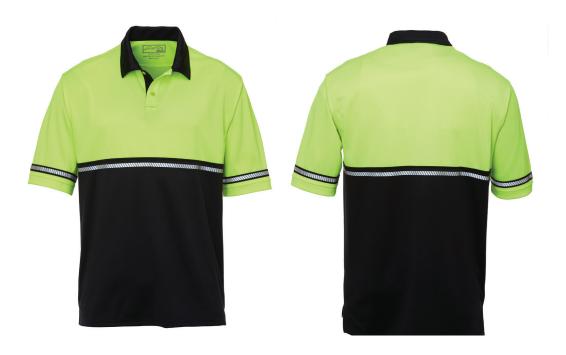

## Two-Tone Tech Mesh Polo

#### DESCRIPTION

- Short-sleeve
- Two-tone quick drying fabric
- Split-tail hem, longer in back
- Oversized to accommodate body armor

#### FEATURES

- Reflective tape on sleeves, chest and back
- Hidden zipper chest pocket
- Integrated mic keepers

#### CUSTOMIZE

- Embroidered name on chest
- Silkscreen text on back