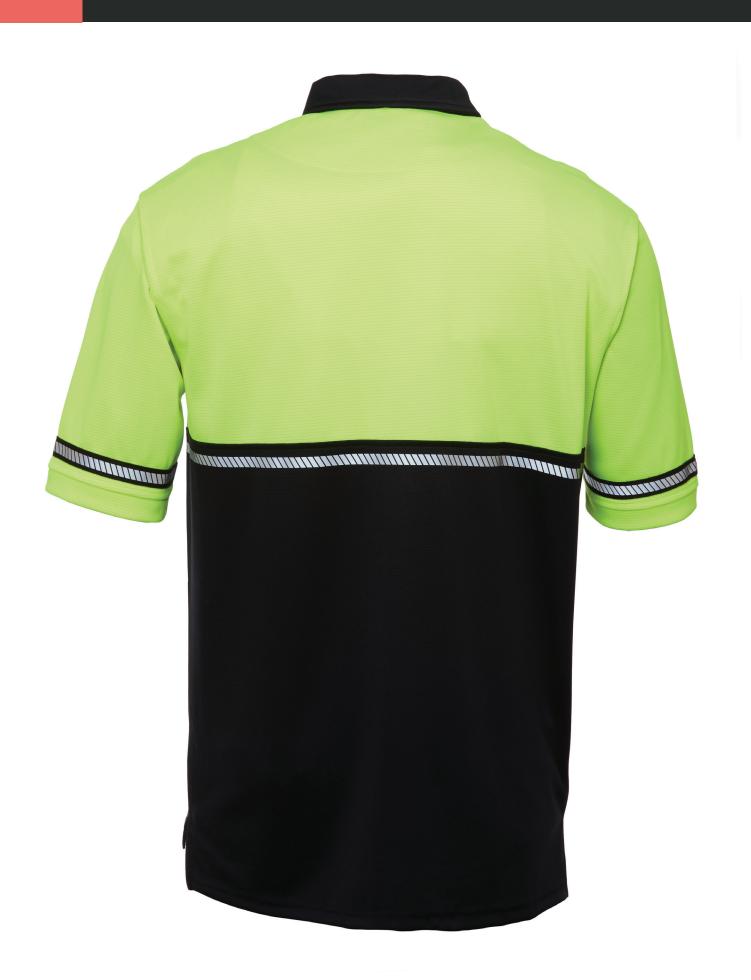

## Two-Tone Tech Mesh Polo

#### DESCRIPTION

- Short-sleeve
- Two-tone quick drying fabric
- Split-tail hem, longer in back
- Oversized to accommodate body armor

#### FEATURES

- Reflective tape on sleeves, chest and back
- Hidden zipper chest pocket
- Integrated mic keepers

#### CUSTOMIZE

- Embroidered name on chest
- Silkscreen text on back