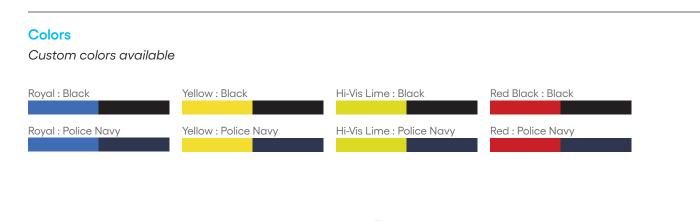

## Two-Tone Tech Mesh Polo

#### DESCRIPTION

- Short-sleeve
- Two-tone quick drying fabric
- Split-tail hem, longer in back
- Oversized to accommodate body armor

#### FEATURES

- Reflective tape on sleeves, chest and back
- Hidden zipper chest pocket
- Integrated mic keepers

#### CUSTOMIZE

- Embroidered name on chest
- Silkscreen text on back