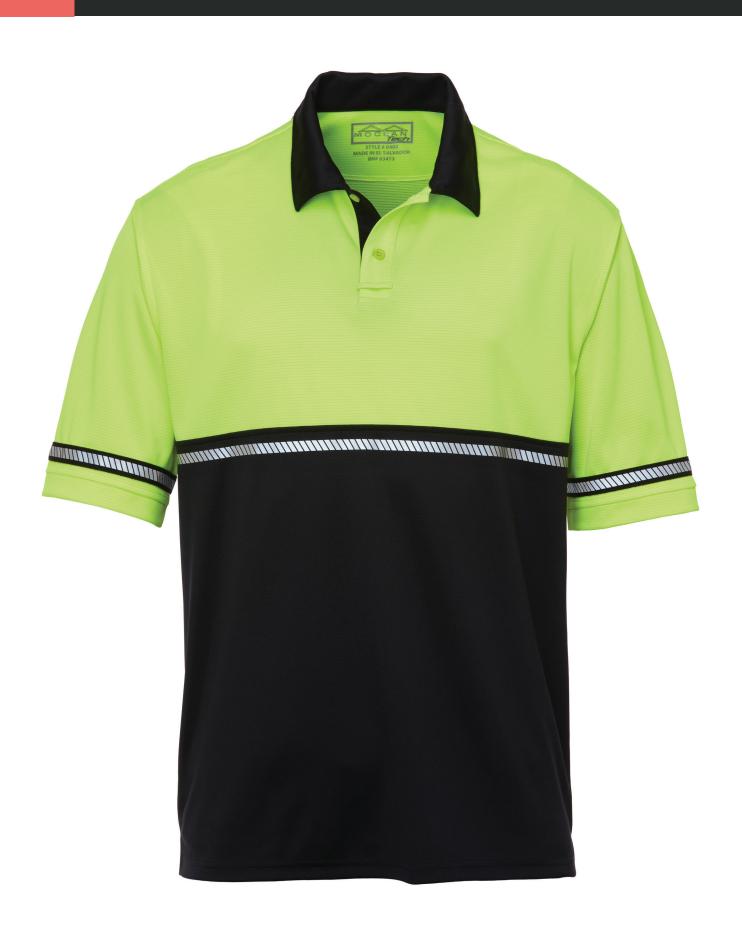

## Two-Tone Tech Mesh Polo

#### DESCRIPTION

- Short-sleeve
- Two-tone quick drying fabric
- Split-tail hem, longer in back
- Oversized to accommodate body armor

#### FEATURES

- Reflective tape on sleeves, chest and back
- Hidden zipper chest pocket
- Integrated mic keepers

#### CUSTOMIZE

- Embroidered name on chest
- Silkscreen text on back