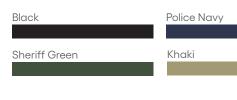

constructed in a high count 2-ply weave has the optimum firm hand required for high-energy pursuits but without the heavy 3-ply construction usually found in that type of apparel. All tests indicate that high count 2-ply is as strong as 3-ply. In addition, our Supplex is treated with Du Pont Teflon HT, the most effective, longest-lasting water and stain repellent available, allowing us to offer you extremely versatile apparel that is durable, lightweight, easy care, water-resistant, windproof, and stain and fade resistant.

### Flex-A-Vent<sup>™</sup>

90% Nylon/10% Spandex

Warp-knit Flex-A-Vent is a very strong and durable fabric with excellent 4-way stretch properties. It's a perfect venting mesh for use in professional, high-quality uniforms.

## Colors

#### Custom colors available



### DESCRIPTION

• Zipped fly pant with zip-off leg feature to convert to shorts

#### **FEATURES**

- Velcro® closure side patch
  pockets w/pen holders
- Zipped besom back pockets
- Elasticized back waist
- Single snap waist closure
- Articulated vented opening below knees
- Elasticized hems with hidden zippers for easy access