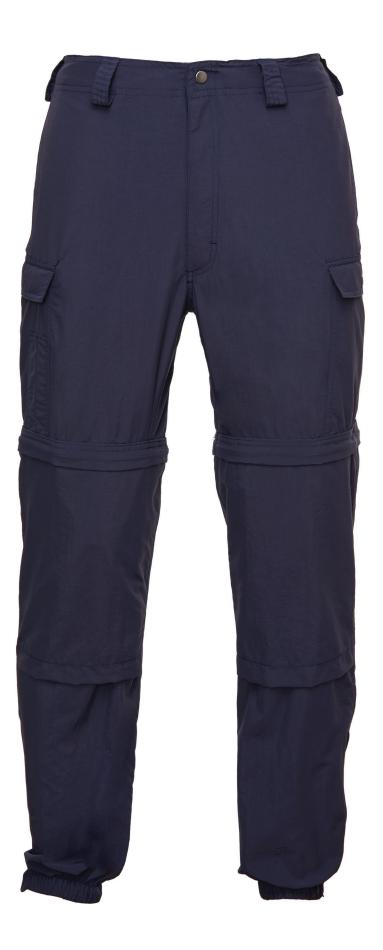

# 2058Z Zip-Off Pant

### DESCRIPTION

• Zipped fly pant with zip-off leg feature to convert to shorts

#### **FEATURES**

- Velcro® closure side patch
  pockets w/pen holders
- Zipped besom back pockets
- Elasticized back waist
- Single snap waist closure
- Articulated vented opening below knees
- Elasticized hems with hidden zippers for easy access