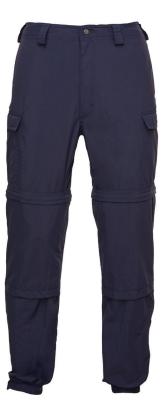

# 2058Z Zip-Off Pant

### DESCRIPTION

• Zipped fly pant with zip-off leg feature to convert to shorts

#### **FEATURES**

- Velcro® closure side patch
  pockets w/pen holders
- Zipped besom back pockets
- Elasticized back waist
- Single snap waist closure
- Articulated vented opening below knees
- Elasticized hems with hidden zippers for easy access