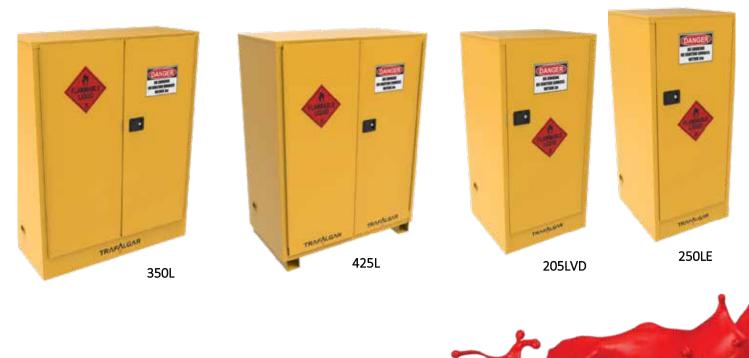

# Flammable Liquid Storage Cabinets

| Capacity (L)            | 350            | 425                                        | 205<br>Vertical Drum        | 250<br>Economy |
|-------------------------|----------------|--------------------------------------------|-----------------------------|----------------|
| Capacity (Units)        | 12 x 20L Drums | 16 x 20L Drums<br>& 20 x2.5L tins <b>*</b> | 1 x Vertical Drum           | 12 x 20L Drums |
| Part Number             | TCFLS350L      | TCFLS425L                                  | TCFLS205LVD                 | TCFLS250LE     |
| Shelves                 | 3              | 3                                          | N/A. Comes with roller base | 3              |
| External<br>Height (mm) | 1830           | 1780                                       | 1830                        | 1830           |
| External<br>Width (mm)  | 1435           | 1380                                       | 840                         | 840            |
| External<br>Depth (mm)  | 630            | 760                                        | 840                         | 840            |
| Internal<br>Height (mm) | 1580           | 1400                                       | 1560                        | 1580           |
| Internal<br>Width (mm)  | 1335           | 1285                                       | 740                         | 740            |
| Internal<br>Depth (mm)  | 485            | 660                                        | 730                         | 730            |
| Weight (kg)             | 230            | 265                                        | 200                         | 200            |

\* NOTE: The 425L can also be used to hold 2 x 205L drums (1 shelf).

www.bccoatings.com.au

TRAFALGAR

CABINETS