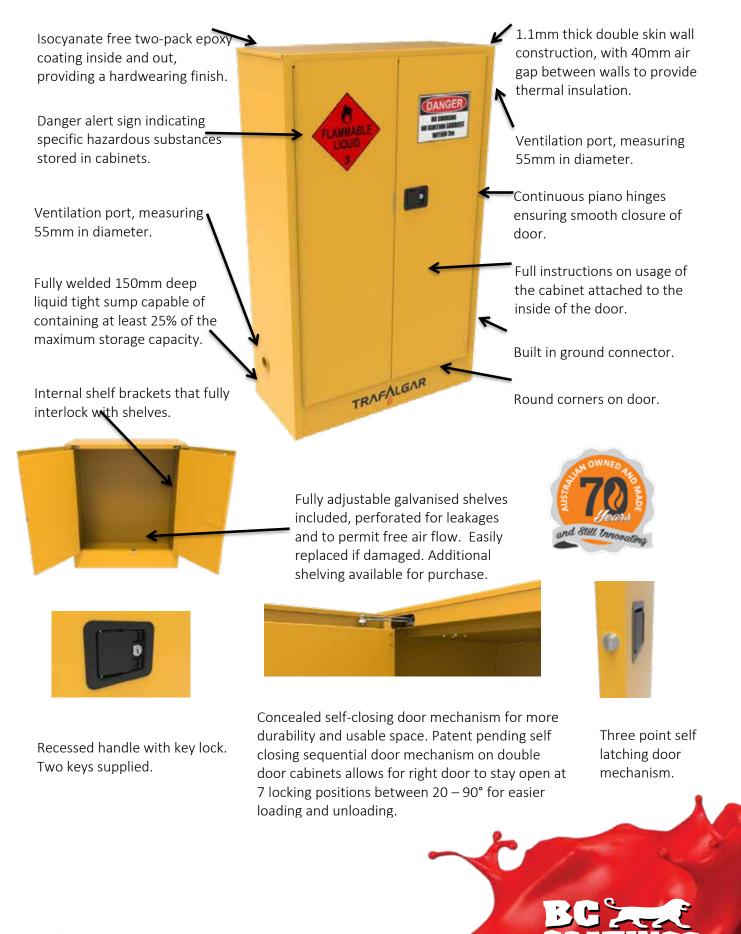

### **Flammable Liquid Storage Cabinets**

#### FLAMMABLE LIQUID STORAGE CABINETS