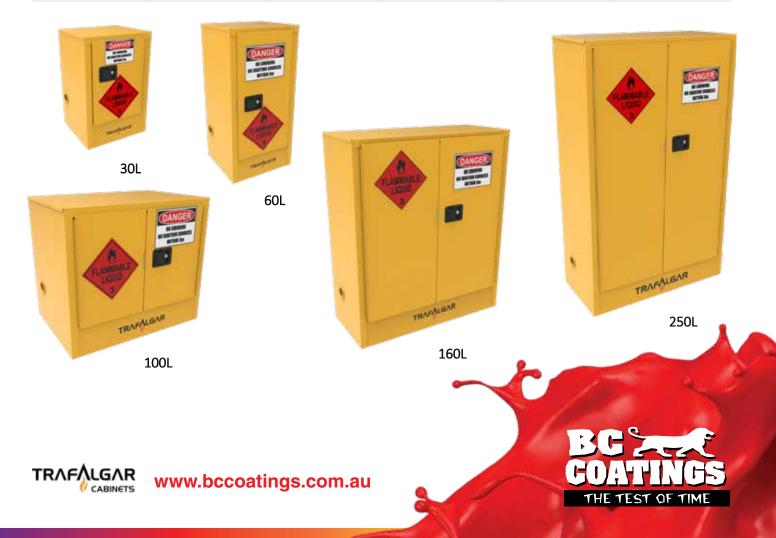

# Flammable Liquid Storage Cabinets

| Capacity (L)            | 30                          | 60                           | 100                          | 160              | 250              |  |
|-------------------------|-----------------------------|------------------------------|------------------------------|------------------|------------------|--|
| Capacity (Units)        | 1 x 20L or<br>6 x 2.5L Tins | 2 x 20L or<br>12 x 2.5L Tins | 3 x 20L or<br>15 x 2.5L Tins | 6 x 20L<br>Drums | 9 x 20L<br>Drums |  |
| Part Number             | TCFLS30L                    | TCFLS60L                     | TCFLS100L                    | TCFLS160L        | TCFLS250L        |  |
| Shelves                 | 1                           | 2                            | 1                            | 2                | 3                |  |
| External<br>Height (mm) | 805                         | 1070                         | 810                          | 1295             | 1830             |  |
| External<br>Width (mm)  | 520                         | 520                          | 935                          | 1115             | 1115             |  |
| External<br>Depth (mm)  | 475                         | 475                          | 680                          | 525              | 525              |  |
| Internal<br>Height (mm) | 535                         | 800                          | 560                          | 1045             | 1580             |  |
| Internal<br>Width (mm)  | 425                         | 425                          | 835                          | 1015             | 1015             |  |
| Internal<br>Depth (mm)  | 375                         | 375                          | 530                          | 375              | 375              |  |
| Weight (kg)             | 53                          | 62                           | 100                          | 138              | 187              |  |