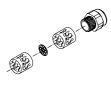

## Sander Spare Parts Kits

A MPA0805 10,000 opm Muffler Kit Code: 8993017211

B MPA0806 OS Spindle Bearing Kit Code: 8993019411

C MPA0798 Air Inlet Kit Code: 8993018811

D MPA0932 DB Swivel Fitting Kit Code: 8993011311

E MPA0994 Cylinder & O-ring Kit Code: 8993009211

F MPA0993 Lock Ring & O-ring Kit Code: 8993007911

G MPA3207 CV Swivel Fitting Kit Code: 8991600311

H MPA0799 Endplate Bearing Kit Code: 8993019811

I MPA0800 Speed Valve Kit Code: 8993019011