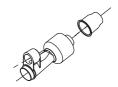

## Sander Spare Parts Kits

A MPA0805 10,000 opm Muffler Kit Code: 8993017211

B MPA0806 OS Spindle Bearing Kit Code: 8993019411

C MPA0798 Air Inlet Kit Code: 8993018811

D MPA0932 DB Swivel Fitting Kit Code: 8993011311

E MPA0994 Cylinder & O-ring Kit Code: 8993009211

F MPA0993 Lock Ring & O-ring Kit Code: 8993007911

G MPA3207 CV Swivel Fitting Kit Code: 8991600311

H MPA0799 Endplate Bearing Kit Code: 8993019811

I MPA0800 Speed Valve Kit Code: 8993019011

J MPA0801 Rotor, Vanes & Key Kit Code: 8993017711

K MPA1672 Screw Kit Code: 8993015511

L MPA2697 DB Retainer Kit Code: 8991600911