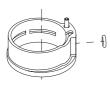

E MPA0994 Cylinder & O-ring Kit Code: 8993009211

F MPA0993 Lock Ring & O-ring Kit Code: 8993007911

G MPA3207 CV Swivel Fitting Kit Code: 8991600311

H MPA0799 Endplate Bearing Kit Code: 8993019811

I MPA0800 Speed Valve Kit Code: 8993019011