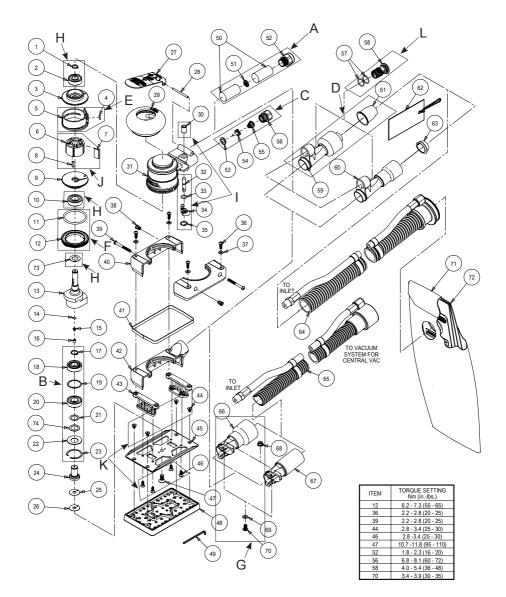

## Sander Spare Parts Kits

A MPA0805 10,000 opm Muffler Kit Code: 8993017211

B MPA0806 OS Spindle Bearing Kit Code: 8993019411

C MPA0798 Air Inlet Kit Code: 8993018811

D MPA0932 DB Swivel Fitting Kit Code: 8993011311

E MPA0994 Cylinder & O-ring Kit Code: 8993009211

F MPA0993 Lock Ring & O-ring Kit Code: 8993007911

G MPA3207 CV Swivel Fitting Kit Code: 8991600311

H MPA0799 Endplate Bearing Kit Code: 8993019811

I MPA0800 Speed Valve Kit Code: 8993019011

J MPA0801 Rotor, Vanes & Key Kit Code: 8993017711

K MPA1672 Screw Kit Code: 8993015511

L MPA2697 DB Retainer Kit Code: 8991600911