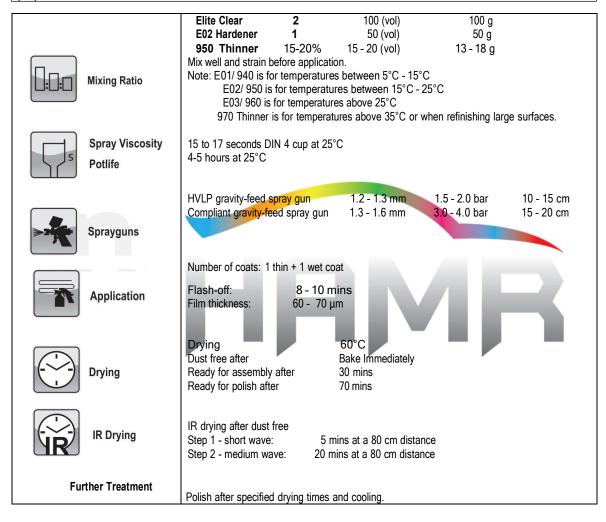

## Pre-treatment

Elite High Solid Clear is suitable to be applied on top of a clean and dust-free HAMR basecoat. See TDS of basecoat for other preparation of substrate.

The products are suitable for professional use only. The data contained in this publication are based on our current knowledge and experience. You can obtain the latest version of technical data sheet directly from your supplier.