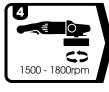

Spread and compound at 1500 - 1800rpm

Wipe clean with Finishing Cloth FC-3 (cloth)

or surface

G6-3000 (3kg)

Rub product on the surface in a back and forth motion

Wipe clean with Finishing Cloth FC-3 (cloth)