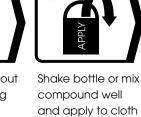

#### **Hand Application**

Soak and rinse out Farécla Finishing Cloth FC-3 (cloth) WSB (water spray bottle)

polishing machine,

water and knead

spin off excess

Shake bottle or mix compound well and apply to pad or surface G6-3000 (3kg)