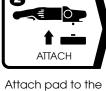

#### **Machine Application**

Soak compounding head SGM-14 (head)

#### **Hand Application**

Soak and rinse out Farécla Finishing Cloth FC-3 (cloth) WSB (water spray bottle)

polishing machine,

water and knead

spin off excess

Shake bottle or mix compound well and apply to pad or surface G6-3000 (3kg)