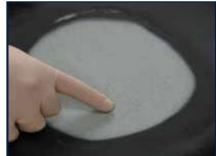

 Shake 440 Express™ and apply a small amount on the applicator sponge or repair area.

2. Wipe 440 Express™ over the entire repair area. Continue to wipe until all residue of 440Express has been removed.