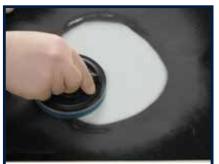

 Shake 440 Express™ and apply a small amount on the applicator sponge or repair area.

2. Wipe 440 Express™ over the entire repair area. Continue to wipe until all residue of 440Express has been removed.