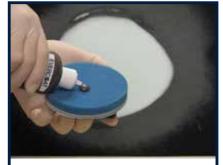

 Shake 440 Express™ and apply a small amount on the applicator sponge or repair area.

2. Wipe 440 Express™ over the entire repair area. Continue to wipe until all residue of 440Express has been removed.