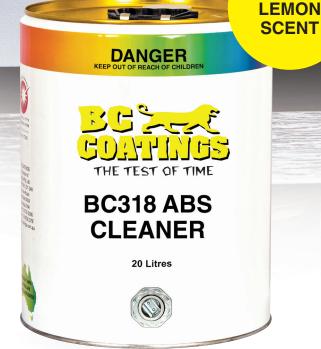

## BC318 ABS Edge Cleaner

Clean ABS edging without any damage.

BC318 ABS Edge Cleaner effectively cleans off hot melt & solvent based adhesives from ABS edging without damaging the ABS edging.

## BC318 has been designed to remove:

- ✓ Hot melt
- Solvent based adhesives

| Application: | Cleans hot melt or solvent based adhesives from ABS edging.                                                                 |
|--------------|-----------------------------------------------------------------------------------------------------------------------------|
| Method:      | Use a clean rag. Soak clean rag with BC318 ABS Edge Cleaner. Use the rag to clean off adhesive or hot melt from the edging. |
| Scent:       | Lemon                                                                                                                       |
| Packaging:   | 4 litres, 20 litres                                                                                                         |