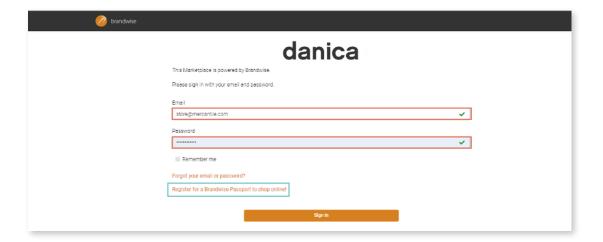

## STEP 2 · REGISTER FOR BRANDWISE PASSPORT

If you have used the *Brandwise* system before, enter your **EMAIL** 

and PASSWORD

If you have **not** used the Brandwise system before, scroll down and click

REGISTER FOR A
BRANDWISE PASSPORT
TO SHOP ONLINE