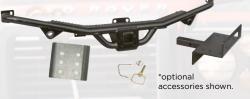

# EXTREME DISCO 2 **QD RECOVERY POINT**

Takes less than a minute to change from fixed drop plate to the optional jaw/nato hitch, bow shackle and receiver hitch. For Def, RRC Disco 1&2.

Bumper plus QD receiver with provision for 2 swivel recovery eyes and 2 built-in Hi-Lift Jacking points. Choice of driving or fog lights (included).