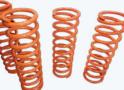

# EXTREME +5" **SPRINGS FOR LR 90**

+5" Springs shown for Medium Load LR 90's. Silicon steel, heat treated, shot peened and powder coated. Standard height to +5"available.