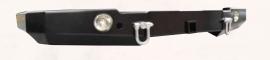

# EXTREME DISCO 2 **QD RECOVERY POINT**

Takes less than a minute to change from fixed drop plate to the optional jaw/nato hitch, bow shackle and receiver hitch. For Def, RRC Disco 1&2.

Bumper plus QD receiver with provision for 2 swivel recovery eyes and 2 built-in Hi-Lift Jacking points. Choice of driving or fog lights (included).