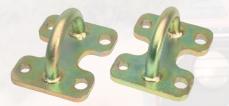

#### EXTREME REAR RECOVERY EYES

Bolt onto the rear cross member of Land Rovers or other vehicles with a flat mounting surface.

SHACKLES: CE Approved. 2-6.5 Tonne. KINETIC ROPES: 8m, 12 tonne, STROPS: 2m to 8m, 14 to 21 Tonne,