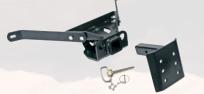

# EXTREME DISCO 2 **QD RECOVERY POINT**

Takes less than a minute to change from fixed drop plate to the optional jaw/nato hitch, bow shackle and receiver hitch. For Def, RRC Disco 1&2.

Bumper plus QD receiver with provision for 2 swivel recovery eyes and 2 built-in Hi-Lift Jacking points. Choice of driving or fog lights (included).