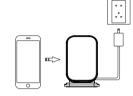

#### How To Use

Plug the Wireless Charging Stand using the AC adapter provided.

For optimal performance, please use the adapter provided.