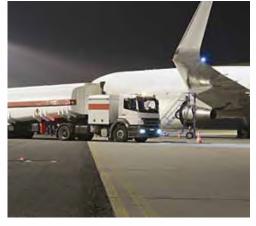

# **Application**

Zone 1 Zone 2 Zone 21 Zone 22

Applied to oil fields, oil refineries, offshore oil platform, power plants, gas stations, oil tanks, wharf, tunnel, pumping station, substation, the military base, etc. Zone I and Zone II Hazardous Locations, Zone 20, Zone 21, Zone 22 and II A, IIB, IIC explosive gas atmosphere.