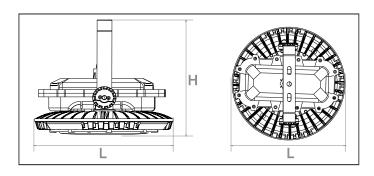

#### **Features**

Housing: Pure Aluminum

Thermal Conductivity: 226 W/m·K

Led: Cree 3030 CRI: Ra>70 SDCM: <6

Power Factor: >0.95

THD: <15

Driver: Meanwell

Driver Efficiency: >93%

Protection: OTP, OCP, OVP, SCP

Surge Protection: 6KV Waterproof: IP66

Impact Test: IK08

Electrical: 100-277V, 50/60Hz Operating Temperature: -40~60°C

TM21: L90B10>50,000H

Lifetime: 50,000H