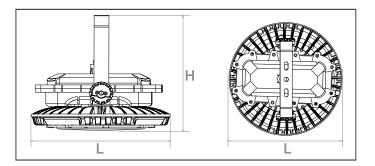

#### **Features**

Housing: Pure Aluminum

Thermal Conductivity: 226 W/m·K

Led: Cree 3030 CRI: Ra>70 SDCM: <6

Power Factor: >0.95

THD: <15

Driver: Meanwell

Driver Efficiency: >93%

Protection: OTP, OCP, OVP, SCP

Surge Protection: 6KV Waterproof: IP66

Impact Test: IK08

Electrical: 100-277V, 50/60Hz Operating Temperature: -40~60°C

TM21: L90B10>50,000H

Lifetime: 50,000H