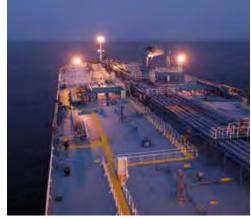

# **Application**

Zone 1 Zone 2 Zone 21 Zone 22

Applied to oil fields, oil refineries, offshore oil platform, power plants, gas stations, oil tanks, wharf, tunnel, pumping station, substation, the military base, etc. Zone I and Zone II Hazardous Locations, Zone 20, Zone 21, Zone 22 and II A, IIB, IIC explosive gas atmosphere.