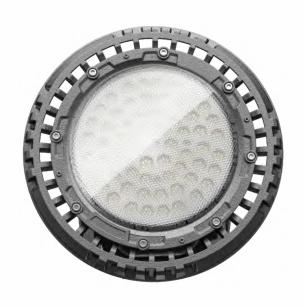

#### **Features**

Housing: Pure Aluminum

Thermal Conductivity: 226 W/m·K

Led: Cree 3030 CRI: Ra>70 SDCM: <6

Power Factor: >0.95

THD: <15

Driver: Meanwell

Driver Efficiency: >93%

Protection: OTP, OCP, OVP, SCP

Surge Protection: 6KV Waterproof: IP66

Impact Test: IK08

Electrical: 100-277V, 50/60Hz Operating Temperature: -40~60°C

TM21: L90B10>50,000H

Lifetime: 50,000H