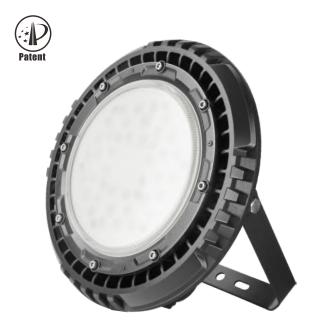

# **Explosion Proof Light**

We are committed to delivering high-quality industrial lighting fixtures designed, tested and certified for use in hazardous locations and adverse environment conditions.

Our explosion proof light can be used even under the harshest indoor and outdoor conditions. If safety, labor reduction, quality and reliability are your priorities, this product will be your best option.

## Explosion Proof

Gas & d ust proof Zone1,2 & z one 21, 22 High bright 150lm/w

*IECE x* 

Driver: Meanwell

LED: Cree

#### **Features**

Housing: Pure Aluminum

Thermal Conductivity: 226 W/m·K

Led: Cree 3030 CRI: Ra>70 SDCM: <6

Power Factor: >0.95

THD: <15

Driver: Meanwell

Driver Efficiency: >93%

Protection: OTP, OCP, OVP, SCP

Surge Protection: 6KV Waterproof: IP66

Impact Test: IK08

Electrical: 100-277V, 50/60Hz Operating Temperature: -40~60°C

TM21: L90B10>50,000H

Lifetime: 50,000H