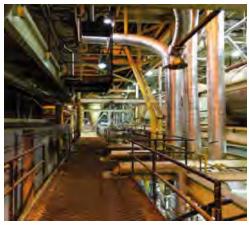

# **Application**

Zone 1 Zone 2 Zone 21 Zone 22

Applied to oil fields, oil refineries, offshore oil platform, power plants, gas stations, oil tanks, wharf, tunnel, pumping station, substation, the military base, etc. Zone I and Zone II Hazardous Locations, Zone 20, Zone 21, Zone 22 and II A, IIB, IIC explosive gas atmosphere.