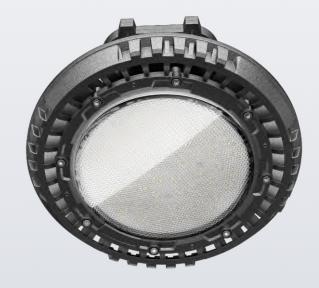

## Explosion Proof

Gas & d ust proof Zone1,2 & z one 21, 22 High bright 150lm/w

*IECE x* 

Driver: Meanwell

LED: Cree

#### **Features**

Housing: Pure Aluminum

Thermal Conductivity: 226 W/m·K

Led: Cree 3030 CRI: Ra>70 SDCM: <6

Power Factor: >0.95

THD: <15

Driver: Meanwell

Driver Efficiency: >93%