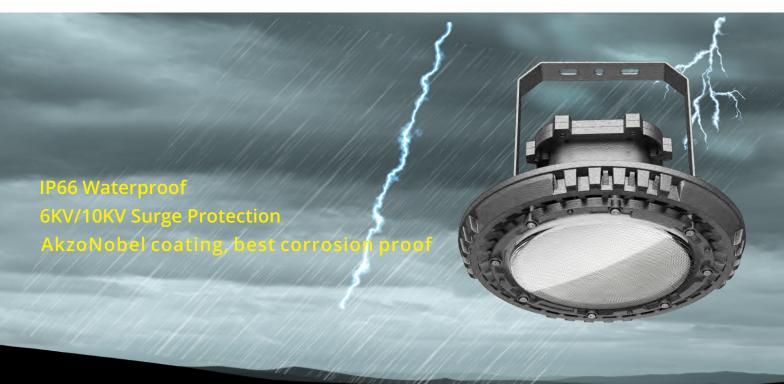

## Explosion Proof

Gas & d ust proof Zone1,2 & z one 21, 22 High bright 150lm/w

*IECE x* 

Driver: Meanwell

LED: Cree

#### **Features**

Housing: Pure Aluminum

Thermal Conductivity: 226 W/m·K

Led: Cree 3030 CRI: Ra>70 SDCM: <6

Power Factor: >0.95

THD: <15

Driver: Meanwell

Driver Efficiency: >93%

Protection: OTP, OCP, OVP, SCP

Surge Protection: 6KV Waterproof: IP66

Impact Test: IK08

Electrical: 100-277V, 50/60Hz Operating Temperature: -40~60°C

TM21: L90B10>50,000H

Lifetime: 50,000H