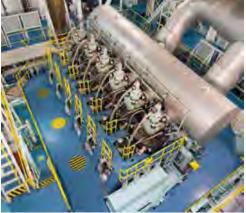

#### With Bracket

Precise Angle Rotation

Chemical industry
Oil and natural gas extraction
Petrol station
Offshore
Marine sector

Tank vehicle
Shipyard
Power plant
Refinery
Rescue service
Aviation

Sugar refinery
Grain and feed industry
Fertiliser industry
Flour milling
Pharmaceutical industry
Waste treatment plant
Timber industry

# **Application**

Zone 1 Zone 2 Zone 21 Zone 22

Applied to oil fields, oil refineries, offshore oil platform, power plants, gas stations, oil tanks, wharf, tunnel, pumping station, substation, the military base, etc. Zone I and Zone II Hazardous Locations, Zone 20, Zone 21, Zone 22 and II A, IIB, IIC explosive gas atmosphere.