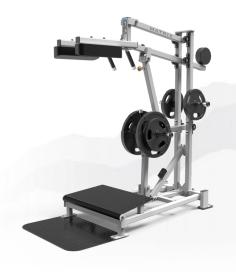

## Varsity Perfect Squat

VY-400

- 2 integrated weight-storage horns
- Ideal for squats, calf work and reverse lunges
- Shoulder pads maintain parallel position to floor throughout full range of motion
- Adjustable starting position allows user to set pad height for squats or standing calf raises
- Large, angled heavy-duty footplate for added stability