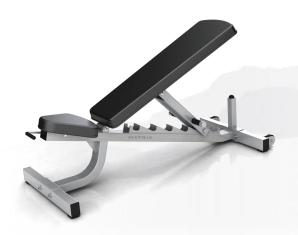

## Varsity Adjustable Incline Bench

- Seat pad position is fixed at 15 degrees
- Easily adjusts to six positions from 0 to 75 degrees
  Integrated wheels for easy transport around facility

| FRAME        |                                     |
|--------------|-------------------------------------|
| FRAME FINISH | Proprietary two-coat powder process |
| FRAME COLOR  | Iced Silver                         |

| TECH SPECS         |                    |
|--------------------|--------------------|
| OVERALL DIMENSIONS | 61"L x 24"W x 19"H |
| TOTAL WEIGHT       | 90 lbs.            |

| UPHOLSTERY           |                                      |
|----------------------|--------------------------------------|
| UPHOLSTERT           |                                      |
| LIBUIOL CTERV COL OR | Associable in eterneland blook ands. |
| UPHOLSTERY COLOR     | Available in standard black only     |